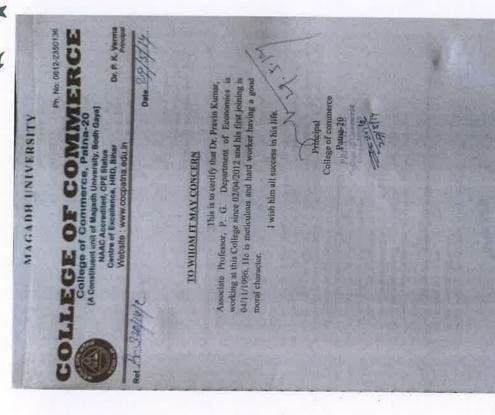

## TO WHOM IT MAY CONCERN

This is to certify that Dr Vijay Kumar, Lecturer in the department of mathematics has been working in this College since 01.09.2005 on transfer basis from S.S.College, Jehanabad where he joined on 09.08.03. He teaches upto P.G. Level.

He bears a good moral character. I wish him every success in his life.

Principal.
College of Commerce,

Patna.

COLLE

Listerio 20

Principal College of Commerce Patna-20

Principal A Scionce