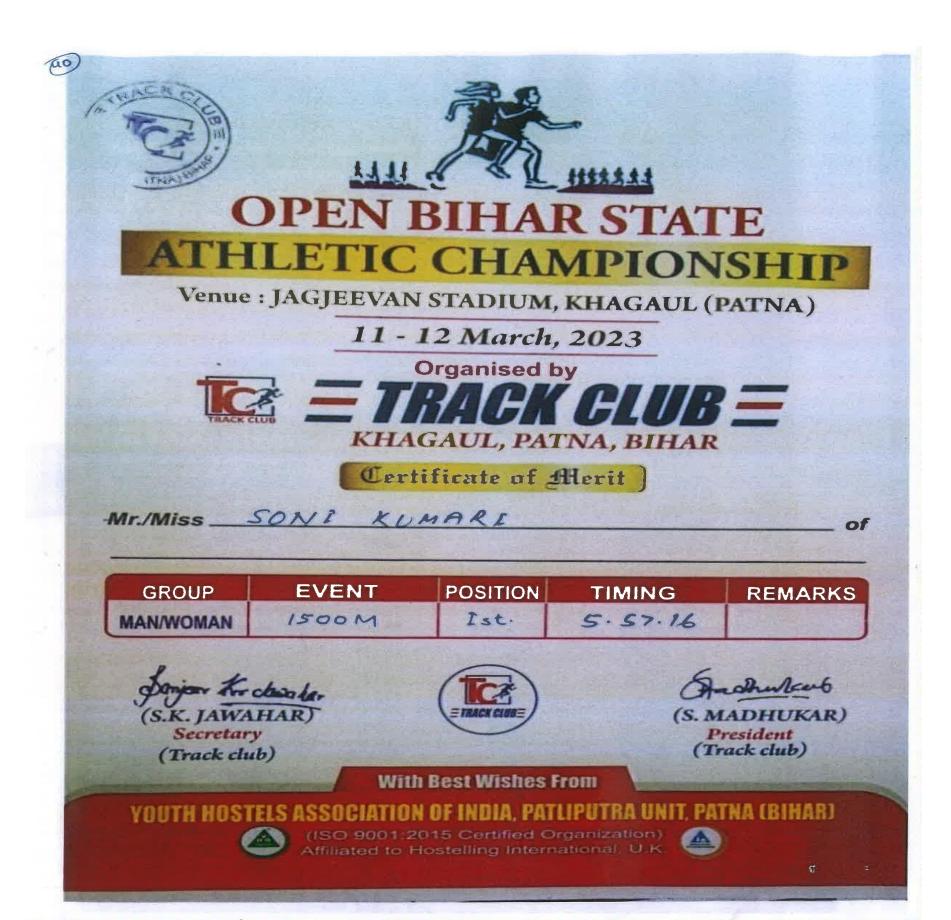

# AWARD CERTIFICATE OF STATE LEVEL ATHLETIC CHAMPIONSHIP 2022 NAME SONI KUMARI

| 1    | Bihar State AIDS Control Society, Patna                                                                                                                                                                                    |
|------|----------------------------------------------------------------------------------------------------------------------------------------------------------------------------------------------------------------------------|
|      | World Health Day                                                                                                                                                                                                           |
|      | 07 <sup>th</sup> April, 2022                                                                                                                                                                                               |
| 1    | Certificate of Recognition                                                                                                                                                                                                 |
|      | This is to certify that                                                                                                                                                                                                    |
|      | Mr./Ms Sonie Rumarie                                                                                                                                                                                                       |
| of   | has participated                                                                                                                                                                                                           |
| . D. | un for Health at Patliputra Stadium, Patna on the occasion of World Health Day<br>pril, 2022). He/She got <u>Second</u> position in the event <u>800 mils</u> . Rum<br>we wish him/her success in his/her future endeavor. |
|      | R-23<br>R-23<br>C-270707<br>Bitter State ADS Control Society, Paters                                                                                                                                                       |

# AWARD CERTIFICATE OF NATIONAL LEVEL ATHLETIC CHAMPIONSHIP 2022 NAME SONI KUMARI