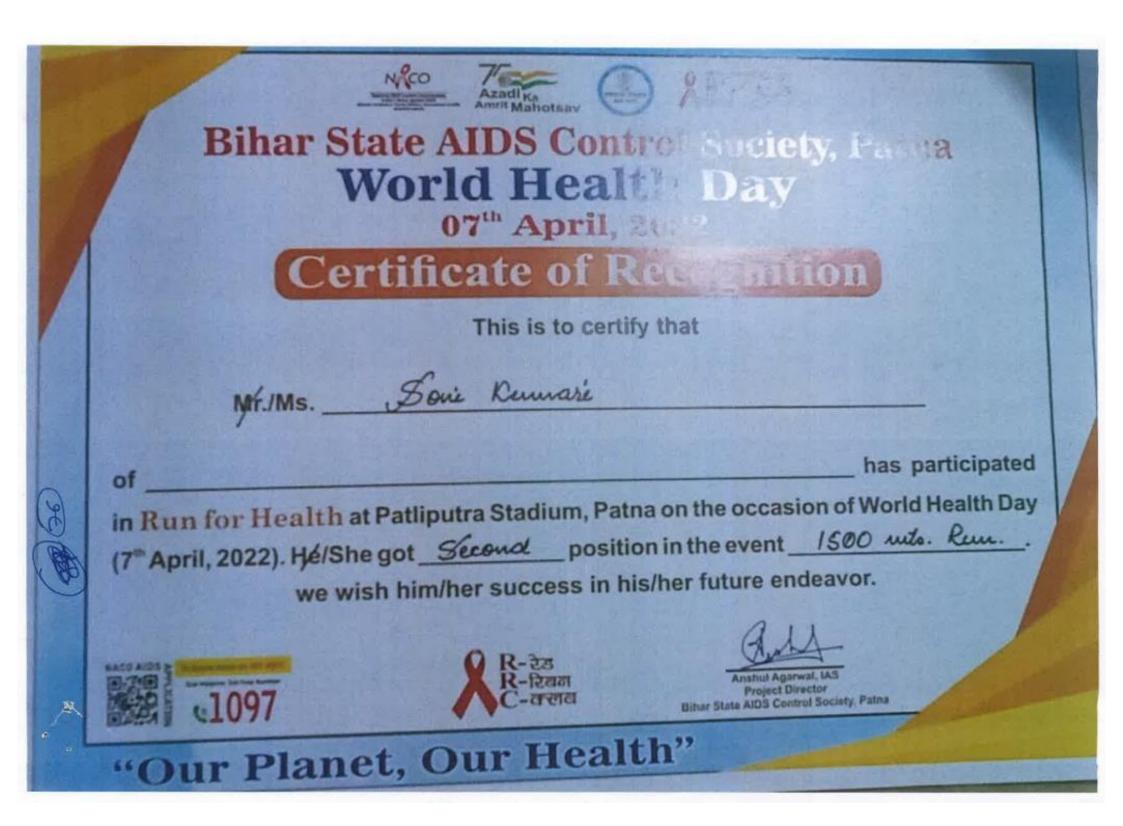

# AWARD CERTIFICATE OF STATE LEVEL ATHLETIC CHAMPIONSHIP 2022 NAME SONI KUMARI

| 1    | Bihar State AIDS Control Society, Patna                                                                                                                                                                                    |
|------|----------------------------------------------------------------------------------------------------------------------------------------------------------------------------------------------------------------------------|
|      | World Health Day                                                                                                                                                                                                           |
|      | 07 <sup>th</sup> April, 2022                                                                                                                                                                                               |
| 1    | Certificate of Recognition                                                                                                                                                                                                 |
|      | This is to certify that                                                                                                                                                                                                    |
|      | Mr./Ms Sonie Rumarie                                                                                                                                                                                                       |
| of   | has participated                                                                                                                                                                                                           |
| . D. | un for Health at Patliputra Stadium, Patna on the occasion of World Health Day<br>pril, 2022). He/She got <u>Second</u> position in the event <u>800 mils</u> . Rum<br>we wish him/her success in his/her future endeavor. |
|      | R-23<br>R-23<br>C-270707<br>Bitter State ADS Control Society, Paters                                                                                                                                                       |