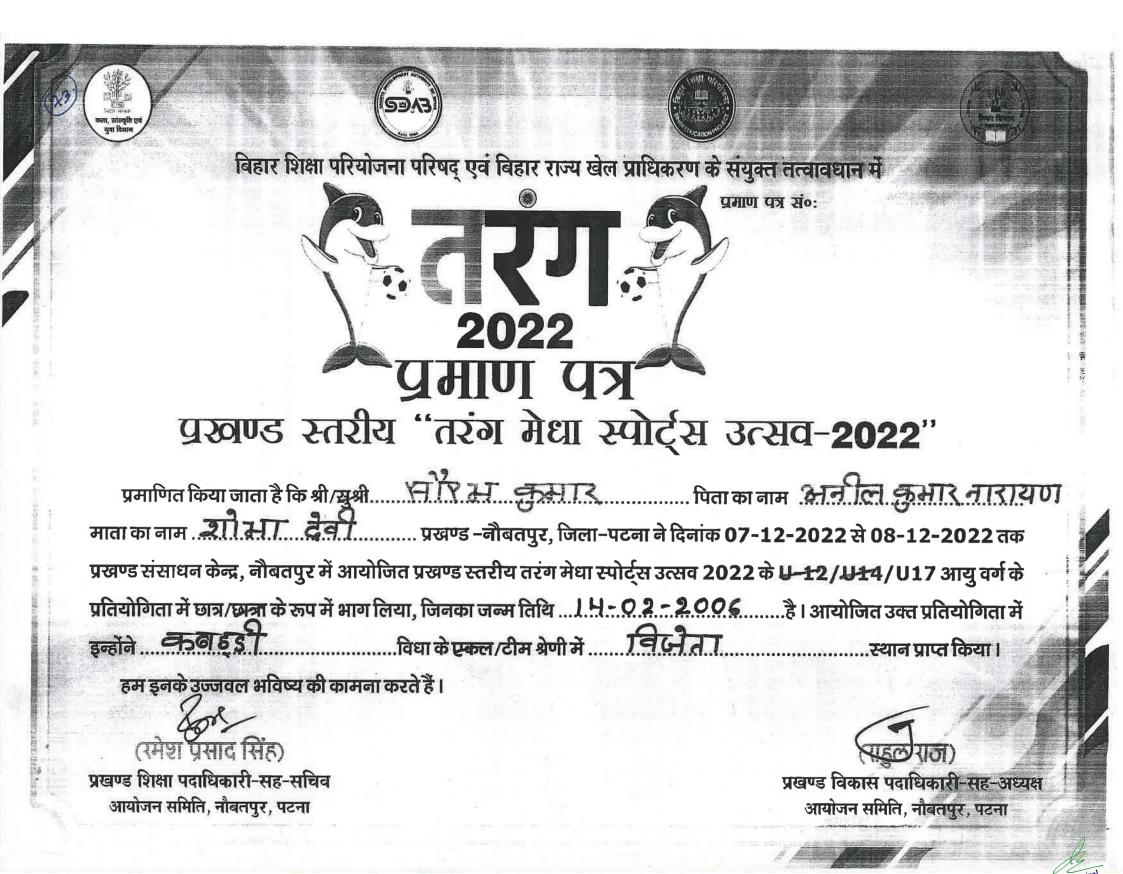

# AWARD CERTIFICATE OF STATE LEVEL KABADDI CHAMPIONSHIP 2022 NAME SAURABH KUMAR



### AWARD CERTIFICATE OF NATIONAL LEVEL NCC REPUBLIC DAY CAMP 2022 NAME MANISH MISHRA

| NATIONAL                                                             | केडेट कोर<br>CADET CORPS                 |
|----------------------------------------------------------------------|------------------------------------------|
|                                                                      | ण पत्र<br>IFICATE                        |
| This is to certify that No. BR/SDA/19/530618                         |                                          |
| Name MANISH MISHRA                                                   | Unit 29 BIHAR BN PATNA                   |
| NCC Directorate                                                      | Bihar & Jharkhand                        |
| शिविर में, अप