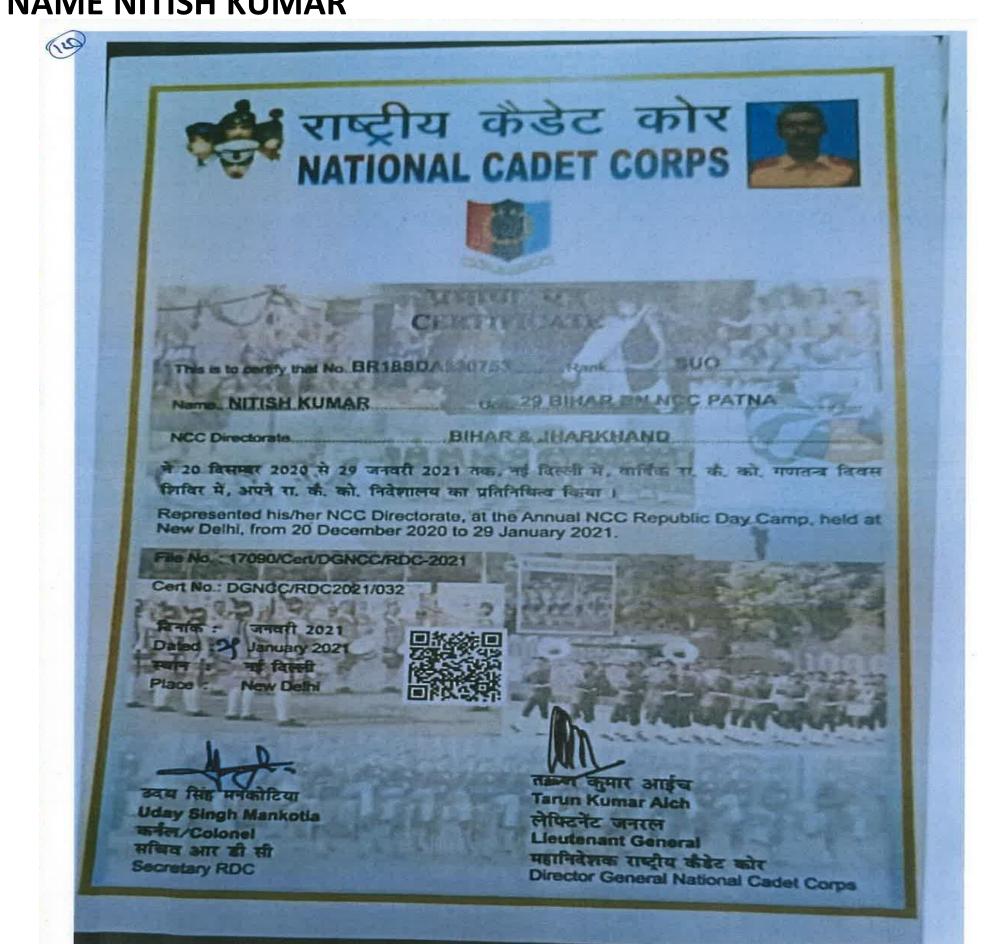

# LIST OF AWARDED COLLEGE STUDENTS IN UNIVERSITY LEVEL TOURNAMENT 2022-23 NAME KABADDI (MENS ) TEAM

### H. Kabaddi (Mens) 1.Rohit Kumar 2.Nishant Kumar 3.Happy Kumar 4. Sagar Kumar 5. Vijay Parmar 6. Abhiraj Kumar Represented PPU in east zone inter university kabaddi championship held at Behrampur University Odisa From 24<sup>th</sup> to 27<sup>th</sup> December 2022.