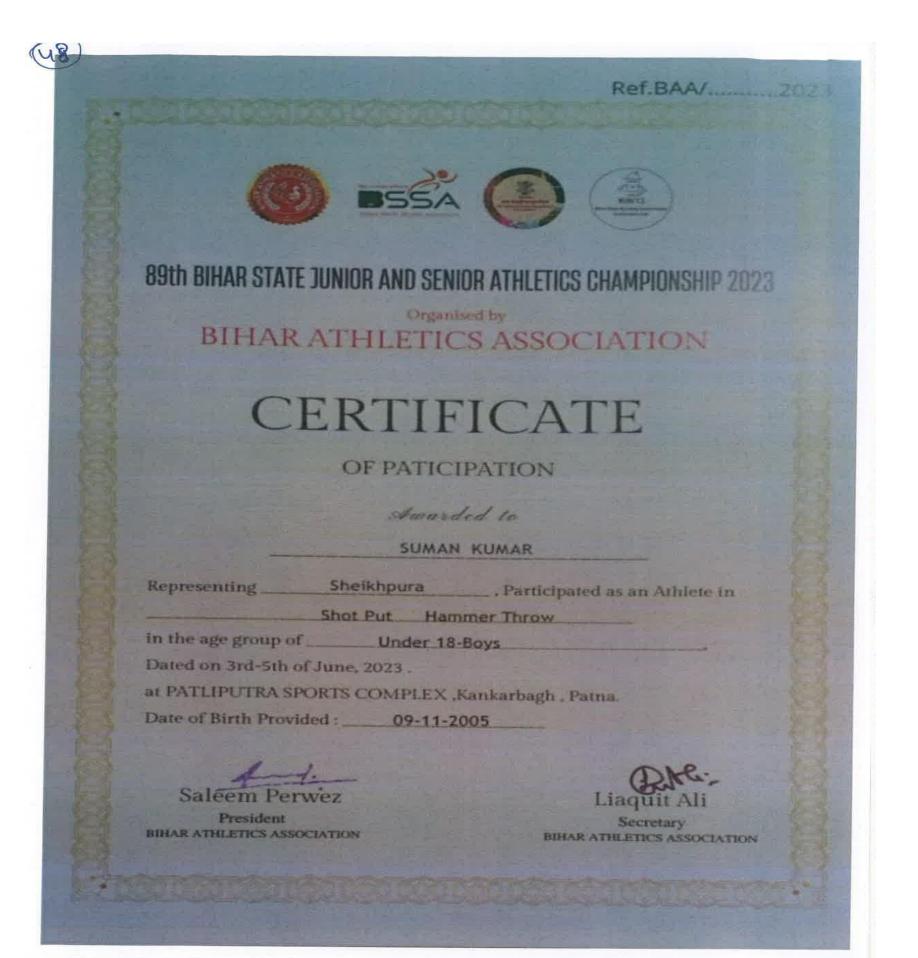

|

SAT /

the answer the answer the

Antes.

### AWARD CERTIFICATE OF DISTRICT LEVEL KARATE CHAMPIONSHIP 2023 NAME AYUSHI KUMARI



School / Club has successfully participated in Sub Junior, Cadet, Junior, Under 21 & Senior Patna District Karate Championship-2023 held at Don Bosco Academy, Digha, Patna (Bihar) on 28th May 2023 & Was Placed First / Second / Third & Won Gold / Silver / Bronze Medal in Male / Felpale, Individual / Team, Kunfite / Kata Event in U-31 -61KG Age / Weight Category.

Abhay Kumar President District Karate Association of Patna

Pankaj Kambli General Secretary District Karate Association of Patna

Suraj Kumar Treasurer District Karate Association of Patna

### AWARD CERTIFICATE OF STATE LEVEL ATHLETIC CHAMPIONSHIP 2023 NAME SUMAN KUMAR



### AWARD CERTIFICATE OF DISTRICT LEVEL ATHLETIC CHAMPIONSHIP 2021 NAME ANUPAM CHAUHAN



### LIST OF AWARDED COLLEGE STUDENTS IN UNIVERSITY LEVEL TOURNAMENT 2021-22 NAME SWETA KUMARI

### **College of Commerce, Arts & Science, Patna**

Session 2021-22

| Α. | Karate (Women's) |
|----|------------------|
|    |                  |

| SI. No.  | Name     | Place                 |                  |           |
|----------|----------|-----------------------|------------------|-----------|
| 1. Swet  | a Kumari | Gold Medal in PPU Int | ter College Char | npionship |
| 2. Shikh | a Kumari | Gold Medal in PPU Int | ter College Char | npionship |

Represented Patliputra University in All India Inter University Karate Championship held at Kurukshetra University. From 14<sup>th</sup> to 17<sup>t