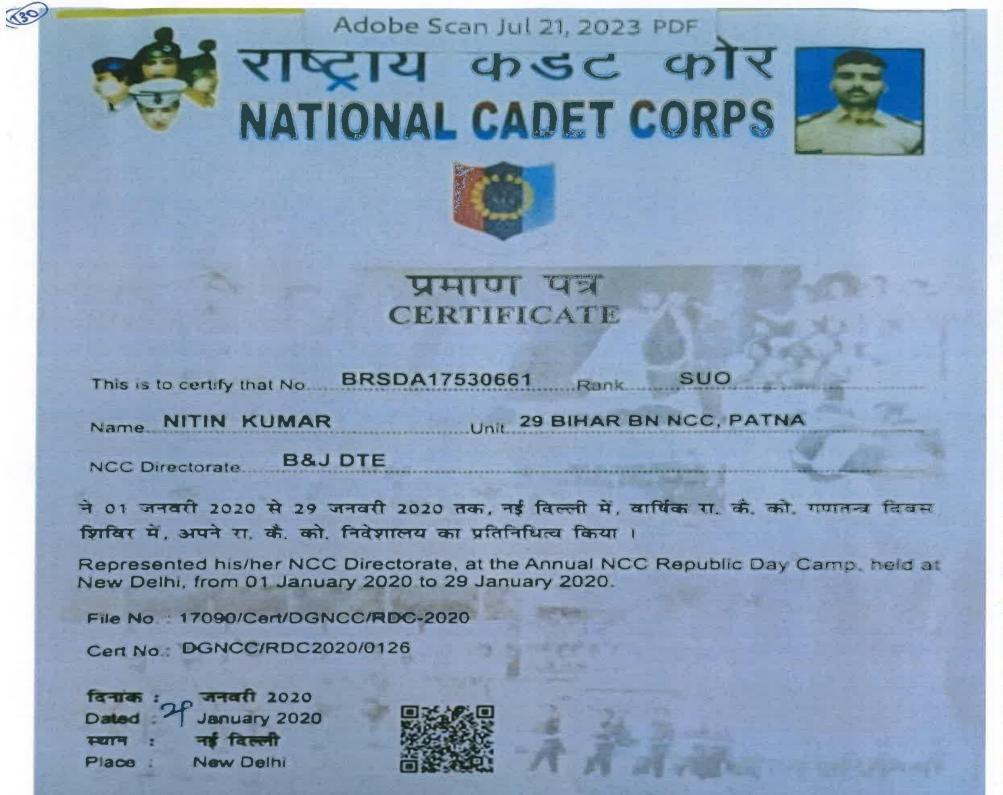

### AWARD CERTIFICATE OF NATIONAL LEVEL NCC REPUBLIC DAY CAMP 2023 NAME VISHAL KUMAR