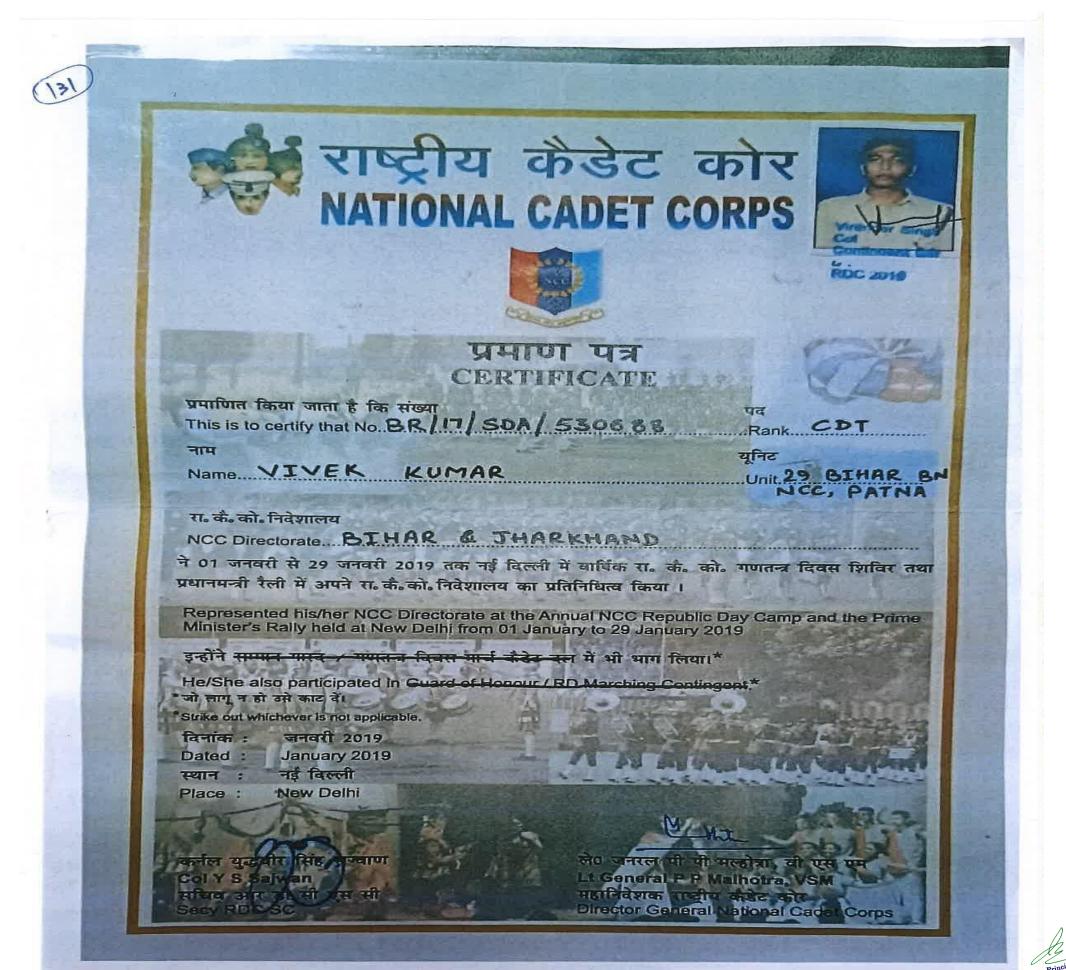

### AWARD CERTIFICATE OF NATIONAL LEVEL NCC REPUBLIC DAY **CAMP 2022** NAME BHOLA KUMAR

राष्ट्रीय कैडेट कोर NATIONAL CADET CORPS

पमाण पत्र CERTIFICATE

This is to certify that No. BR/19/SDA/530650 Rank ......

Name BHOLA KUMAR

Unit 29 BIHAR BN PATNA

NCC Directorate.

60)

Bihar & Jharkhand

ने 18 विसम्बर 2021 से 29 जनवरी 2022 तक, नई विल्ली में, वार्षिक रा. के. को, गणतन्त्र विवस शिविर में, अपने रा. के. को. निवेशालय का प्रतिनिधित्व किया ।

Represented his/her NCC Directorate, at the Annual NCC Republic Day Camp, held at New Delhi, from 18 December 2021 to 29 January 2022.

File No : 17090/Cert/DGNCC/RDC-2022

Cert No DGNCC/RDC-2022/081

विनाकः : स्थान : Place :

जनवरी 2022 Dated : 29 January 2022 नई दिल्ली New Delhi

उत्य सिंह मनकोटिया Uday Singh Mankotia कनल/Colonel सचिव आग डी सी Secretary RDC

गरावरपाल सिंह **Gurbirpal Singh** CHINE SPECK Lleutenant General महानिवेशक राष्ट्राय कोइट कोर Director General National Cadet Corps