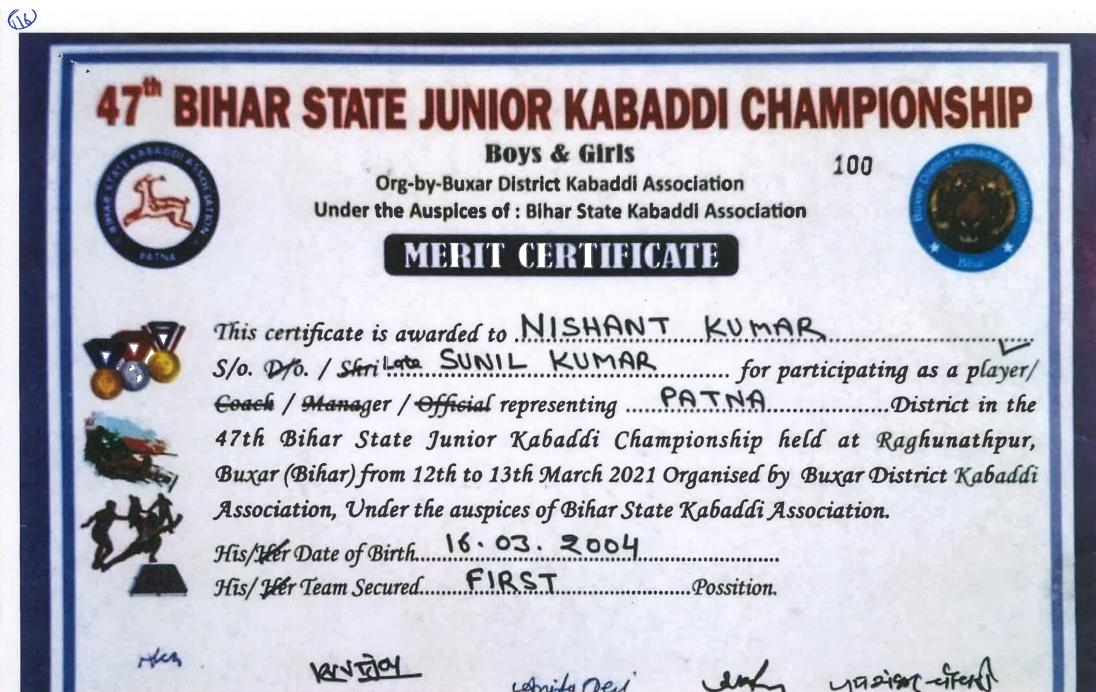

ONSHIP 2022 NAME CHELCY



### AWARD CERTIFICATE OF STATE LEVEL KARATE CHAMPIONSHIP 2022 NAME RUPALI KUMARI

# STATE KARATE CHAMPIONSHIP-2022



Organised By : INSTITUTE OF MARTIAL ARTS Approved By : STATE KARATE ASSOCIATION OF BIHAR

#### MERIT CERTIFICATE

This is to Certify that

President State Karate Association of Bihar

Pankaj Kambli General Secretary State Karate Association of Bihar

sidaj kuna

Treasurer State Karate Association of Bihar

### AWARD CERTIFICATE OF NATIONAL LEVEL NCC REPUBLIC DAY CAMP 2021 NAME SONAM KUMARI



### AWARD CERTIFICATE OF NATIONAL LEVEL NCC REPUBLIC DAY CAMP 2021 NAME NISHA KUMARI



### AWARD CERTIFICATE OF NATIONAL LEVEL NCC REPUBLIC DAY CAMP 2021 NAME NITISH KUMAR





# AWARD CERTIFICATE OF STATE LEVEL KABADDI CHAMPIONSHIP 2021 NAME NISHANT KUMAR



Bihar State Kabaddi Association

Kumar Vijay Singh

Secretary

Anjani Kumar Singh President Anita Devi Org. Chairman Jila Parishad Brahmpur (Buxer)

President Jay Shanka

Jay Shankar Choudhary Secretory

**Buxar District Kabaddi Association** 

### AWARD CERTIFICATE OF NATIONAL LEVEL KARATE TOURNMENT 2020 NAME SHIKHA KUMARI

| GS ANU HOUSE, 16 COMRADE INDRAJIT GUPTA MARG (KOTLA MARG), NEW DELMI TODOS |
|----------------------------------------------------------------------------|
| CIALLO ANDE INDRAJIT GUPTA MARG (KOTLA MARGINA                             |
| S ANU HOUSE, I OF INDIAN CE NEW DELAN SIN                                  |
| T COOD CO                                                                  |
| UN STATE