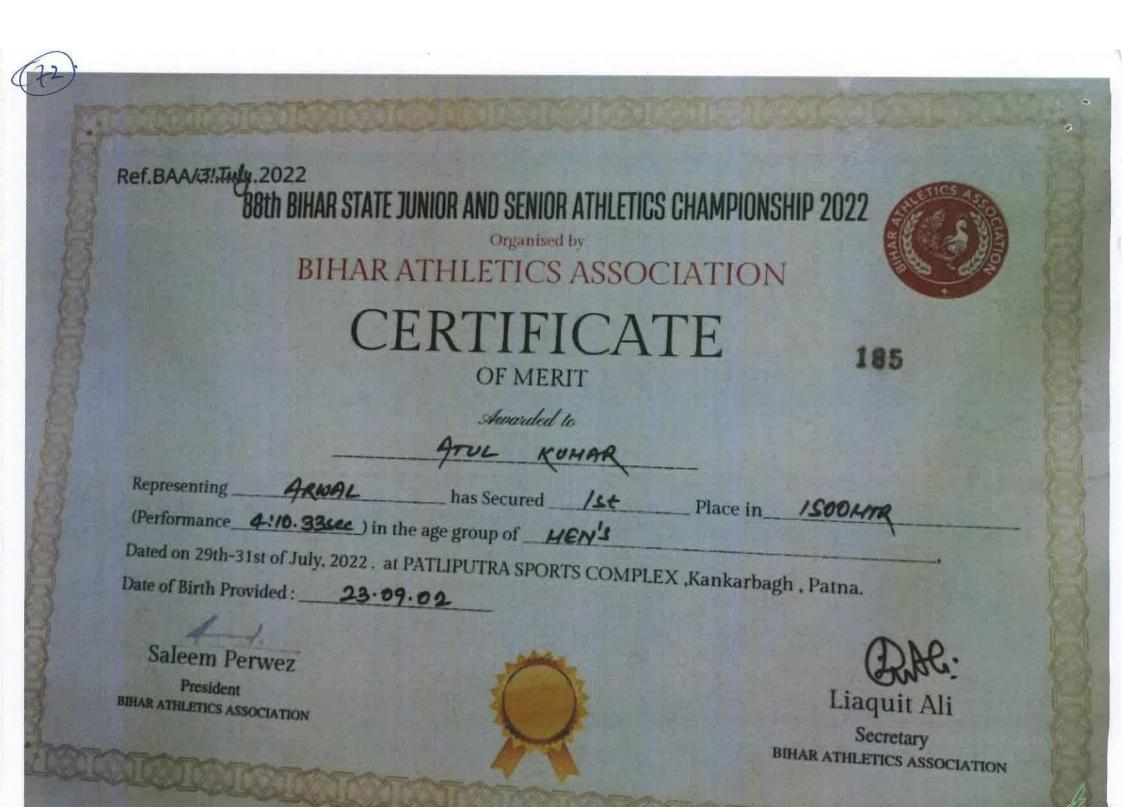

|                                                              |
| > 4      | 450 D ABun 2                                                                                   |                                                              |
|          | Mohammad Saleh<br>Authorized Signatory<br>Authorized Signatory                                 |                                                              |
| St. 19 . | PATNA EAST ATHLETICS ASSOCIATION PATNA EAST ATHLETICS ASSOCIATION                              | 12 - 51                                                      |

# AWARD CERTIFICATE OF STATE LEVEL ATHLETIC CHAMPIONSHIP 2022 NAME SUMAN KUMAR





# AWARD CERTIFICATE OF STATE LEVEL ATHLETIC CHAMPIONSHIP 2022 NAME ATUL KUMAR



# AWARD CERTIFICATE OF DISTRICT LEVEL TAEKWONDO CHAMPIONSHIP 2022 NAME CHELCY



# AWARD CERTIFICATE OF STATE LEVEL WEIGHTLIFTING CHAMPIONSHIP 2022 NAME SUMAN KUMAR

|                 | ) Merit             | Certificate   | A                                                                                                              |
|-----------------|---------------------|---------------|----------------------------------------------------------------------------------------------------------------|
|                 | AW                  | ARDED TO      | 1 >                                                                                                            |
|                 | SUMAN KU            | MAR           |