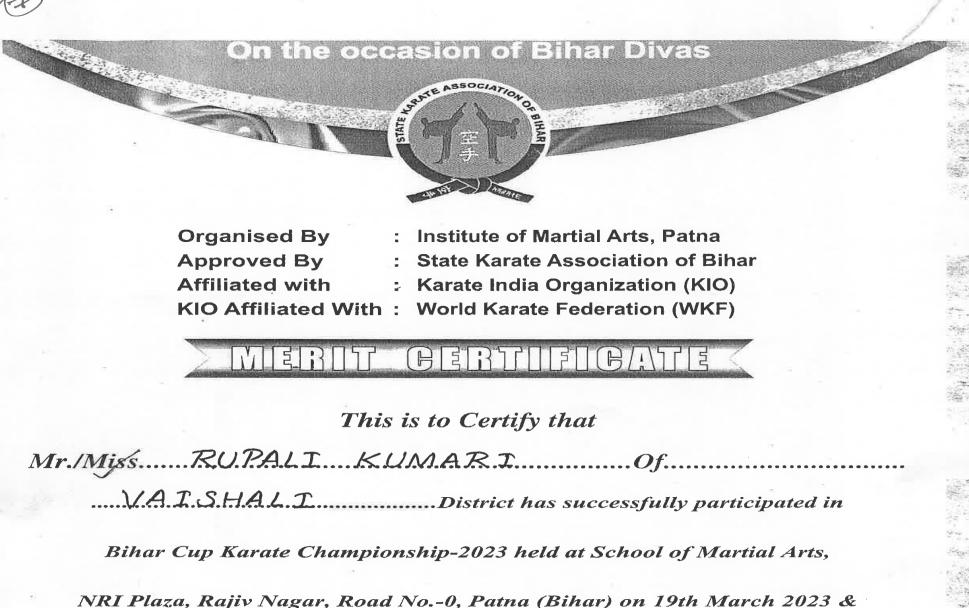

### AWARD CERTIFICATE OF NATIONAL LEVEL KARATE CHAMPIONSHIP 2022 NAME RUPALI KUMARI