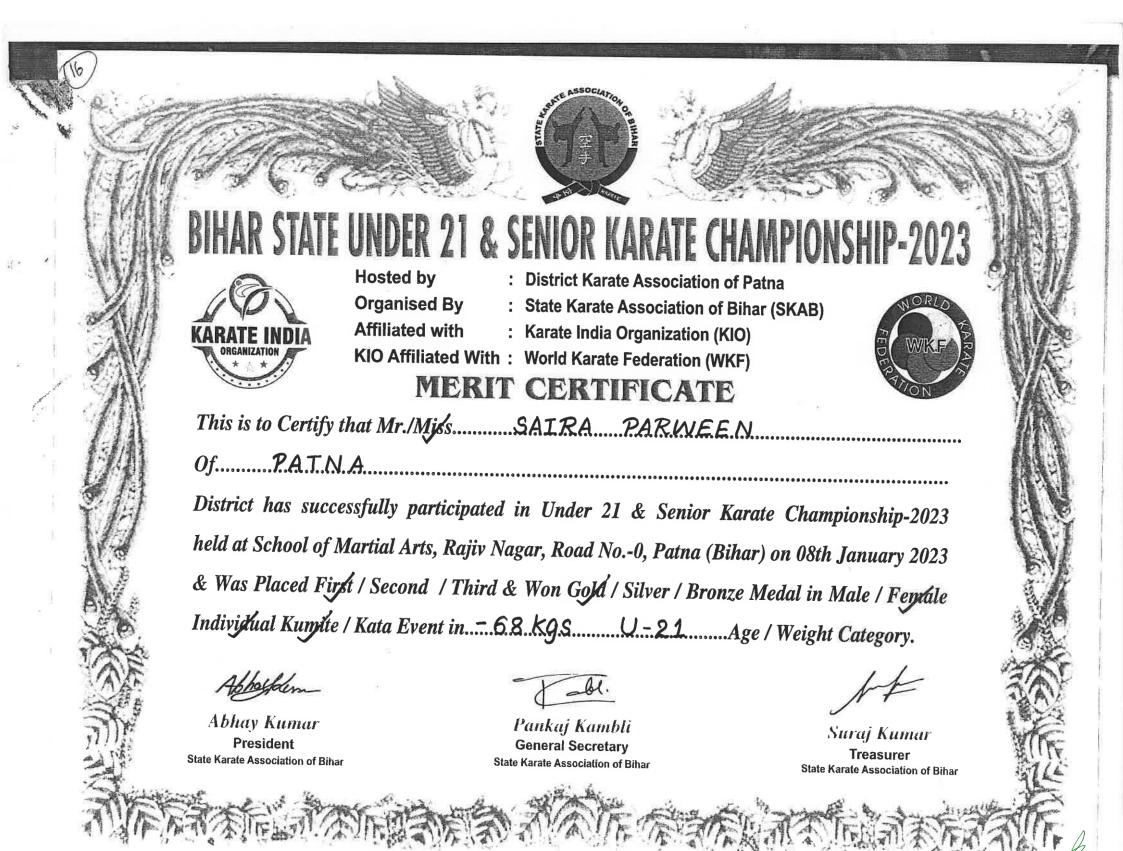

### AWARD CERTIFICATE OF STATE LEVEL KARATE CHAMPIONSHIP2023 NAME RUPALI KUMARI

Hosted by **Organised By** Affiliated with KIO Affiliated With :

District Karate Association of Patna : State Karate Association of Bihar (SKAB) : Karate India Organization (KIO) World Karate Federation (WKF) MERIT CERTIFICATE

Of VAISHALI District has successfully participated in Under 21 & Senior Karate Championship-2023 held at School of Martial Arts, Rajiv Nagar, Road No.-0, Patna (Bihar) on 08th January 2023 & Was Placed First / Second / Third & Won Gold / Silver / Bronze Medal in Male / Female Individual Kumite / Kata Event in - 50 kgs. (SEN IOR) Age / Weight Category.

Miller Kline President State Karate Association of Bihar

Panka kanhh **General Secretary** State Karate Association of Bihar

MINI AMMA Treasurer State Karate Association of Bihar