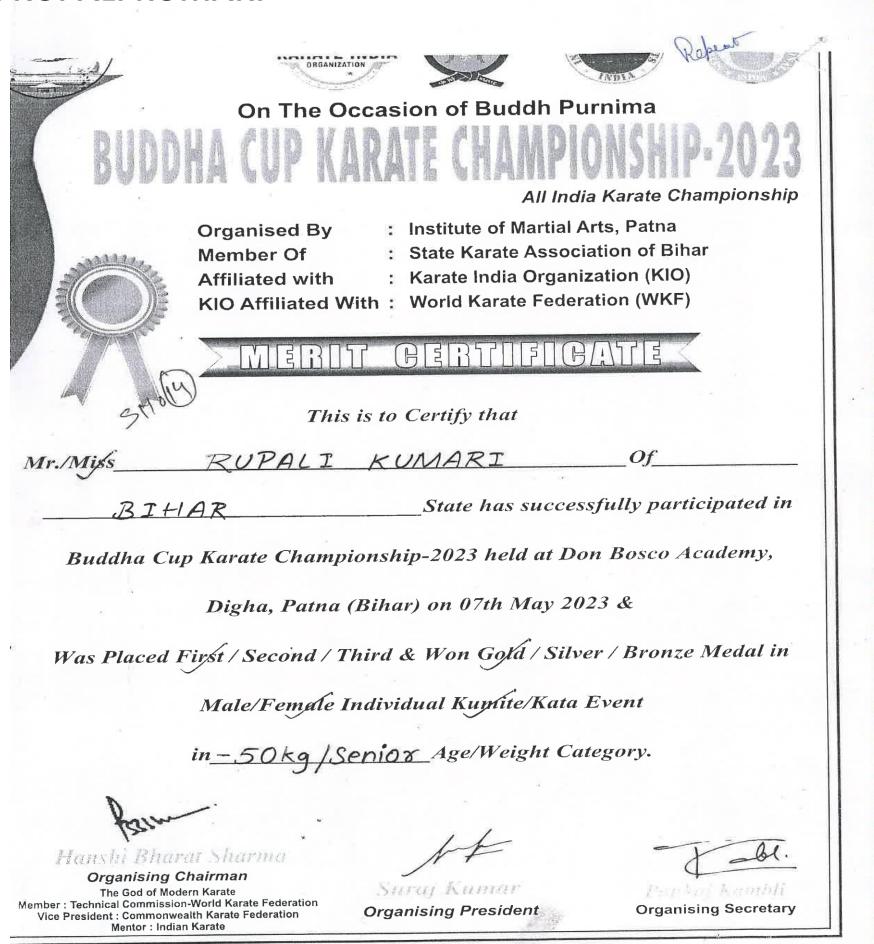

### AWARD CERTIFICATE OF NATIONAL LEVEL KARATE CHAMPIONSHIP 2022 NAME RUPALI KUMARI