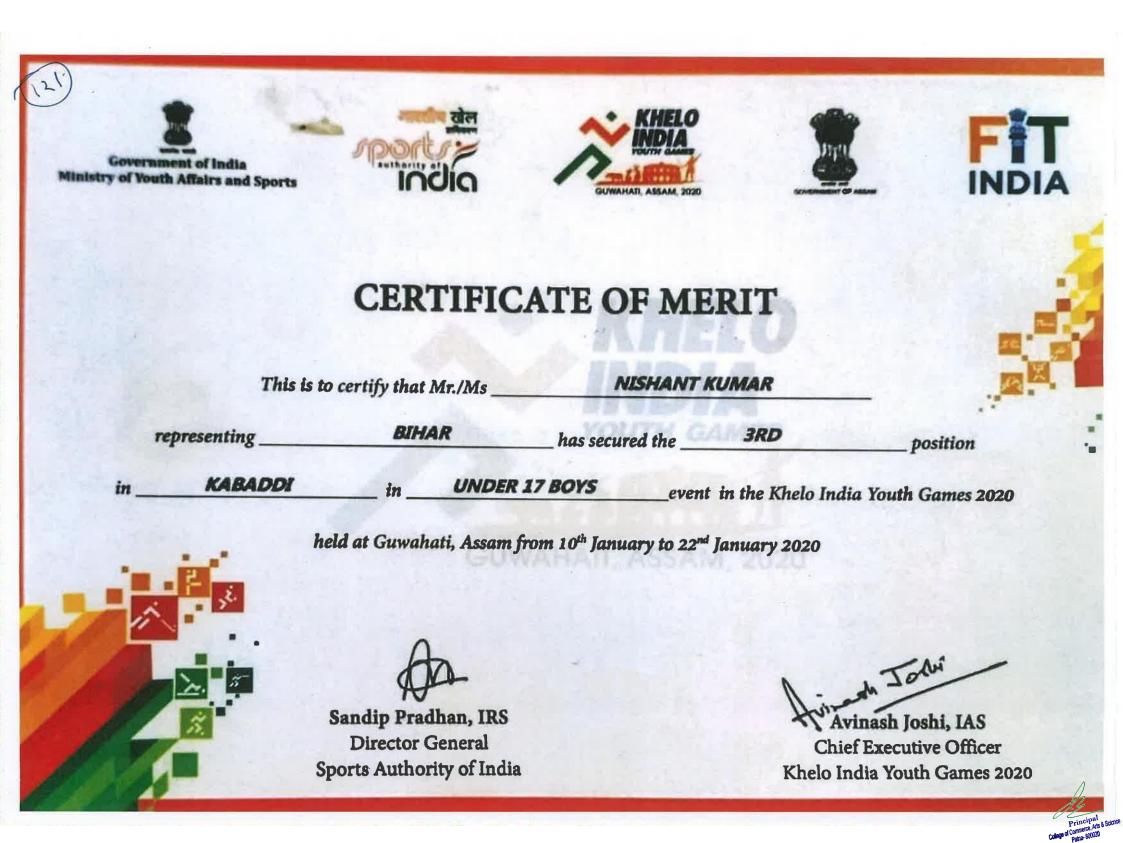

|
| Mother's Name       Father's Name<                                                                                                                                                                                                                                                                                                                                                                                                                                                                                                                                                                                                                                                                             |

Princip

### AWARD CERTIFICATE OF NATIONAL LEVEL KABADDI CHAMPIONSHIP 2020 NAME NISHANT KUMAR



### AWARD CERTIFICATE OF NATIONAL LEVEL NCC REPUBLIC DAY CAMP 2020 NAME SNEHA KUMARI



### AWARD CERTIFICATE OF NATIONAL LEVEL NCC REPUBLIC DAY CAMP 2020 NAME LAXMI RANI



### AWARD CERTIFICATE OF NATIONAL LEVEL NCC REPUBLIC DAY CAMP 2020 NAME SONI KUMARI



### AWARD CERTIFICATE OF NATIONAL LEVEL NCC REPUBLIC DAY CAMP 2020 NAME VISHAL KUMAR



### AWARD CERTIFICATE OF NATIONAL LEVEL NCC REPUBLIC DAY CAMP 2020 NAME ANSHU ANAND



### AWARD CERTIFICATE OF NATIONAL LEVEL NCC REPUBLIC DAY CAMP 2020 NAME SUMIT KUMAR



### AWARD CERTIFICATE OF NATIONAL LEVEL NCC REPUBLIC DAY CAMP 2020 NAME NITIN KUMAR



उत्रय सिंह मनकाटिया Uday Singh Mankotia कर्नल/Colonel सचिव आर डो सी Secretary RDC राजीव चोपवा

Rajeev Chopra Mile de Marce Lieutenant General Halfadara Trefu date alt Director General Nati