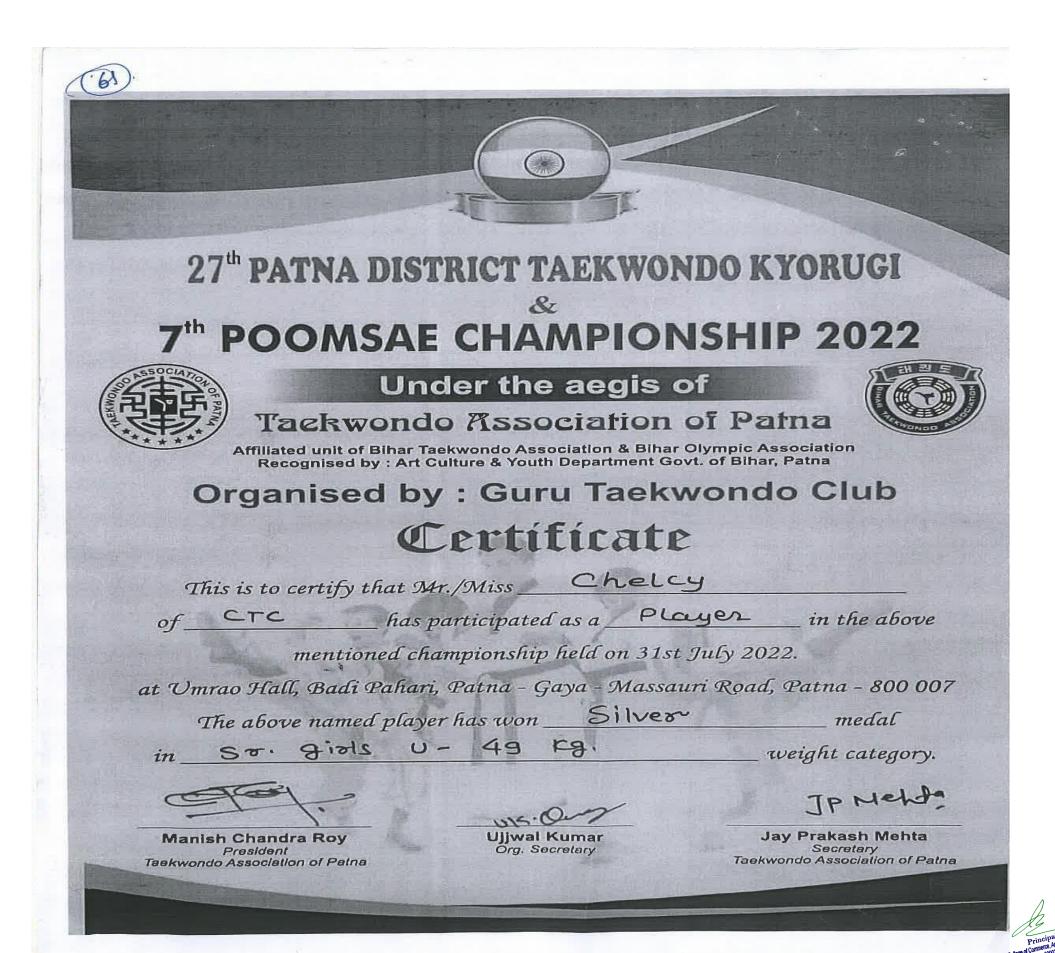

|
| > 4      | 450 D ABun 2                                                                                   |                                                              |
|          | Mohammad Saleh<br>Authorized Signatory<br>Authorized Signatory                                 |                                                              |
| St. 19 . | PATNA EAST ATHLETICS ASSOCIATION PATNA EAST ATHLETICS ASSOCIATION                              | 12 - 51                                                      |

# AWARD CERTIFICATE OF STATE LEVEL ATHLETIC CHAMPIONSHIP 2022 NAME SUMAN KUMAR





# AWARD CERTIFICATE OF STATE LEVEL ATHLETIC CHAMPIONSHIP 2022 NAME ATUL KUMAR



# AWARD CERTIFICATE OF DISTRICT LEVEL TAEKWONDO CHAMPIONSHIP 2022 NAME CHELCY



# AWARD CERTIFICATE OF STATE LEVEL WEIGHTLIFTING CHAMPIONSHIP 2022 NAME SUMAN KUMAR

|                 | ) Merit             | Certificate   | A                                                                                                              |
|-----------------|---------------------|---------------|----------------------------------------------------------------------------------------------------------------|
|                 | AW                  | ARDED TO      | 1 >                                                                                                            |
|                 | SUMAN KU            | MAR           |                                                                                                                |
|                 | REPI