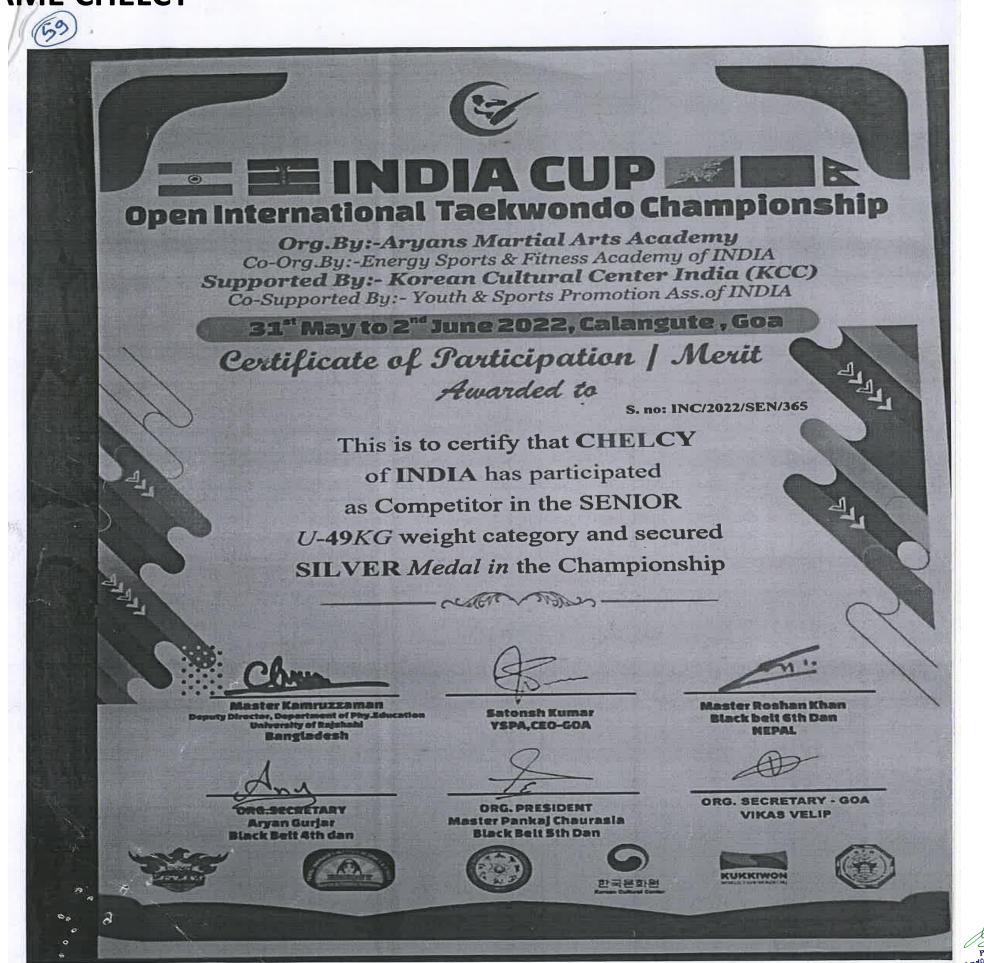

nship

Represented in All India Inter University Games Held at Mangalore from 4<sup>th</sup> to 7<sup>th</sup> Jan 2022.

#### Womens

| 1.Soni Kumari     | 5000 M     | Gold Medal in PPU Inter College Championship |
|-------------------|------------|----------------------------------------------|
| 2.Soni Kumari     | 10000 M    | Gold Medal in PPU Inter College Championship |
| 3. Vaibhavi Kiran | Short Foot | Gold Medal in PPU Inter College Championship |

# AWARD CERTIFICATE OF STATE LEVEL ATHLETIC CHAMPIONSHIP 2022 SONI KUMARI





### AWARD CERTIFICATE OF DISTRICT LEVEL KARATE CHAMPIONSHIP 2022 NAME SAIRA PARWEEN



### AWARD CERTIFICATE OF STATE LEVEL KARATE CHAMPIONSHIP 2022 NAME SAIRA PARWEEN



### AWARD CERTIFICATE OF INTERNATIONAL LEVEL TAEKWONDO CHAMPIONSHIP 2022 NAME CHELCY



### AWARD CERTIFICATE OF STATE LEVEL KARATE CHAMPIONSHIP 2022 NAME RUPALI KUMARI

# STATE KARATE CHAMPIONSHIP-2022



Organised By : INSTITUTE OF MARTIAL ARTS Approved By : STATE KARATE ASSOCIATION OF BIHAR

#### MERIT CERTIFICATE

This is to Certify that

President State Karate Association of Bihar

Pankaj Kambli General Secretary State Karate Association of Bihar

sidaj kuna

Treasurer State Karate Association of Bihar

### AWARD CERTIFICATE OF NATIONAL LEVEL NCC REPUBLIC DAY CAMP 2021 NAME SONAM KUMARI



### AWARD CERTIFICATE OF NATIONAL LEVEL NCC REPUBLIC DAY CAMP 2021 NAME NISHA KUMARI



### AWARD CERTIFICATE OF NATIONAL LEVEL NCC REPUBLIC DAY CAMP 2021 NAME NITISH KUMAR





# AWARD CERTIFICATE OF STATE LEVEL KABADDI CHAMPIONSHIP 2021 NAME NISHANT KUMAR



Bihar State Kabaddi Ass