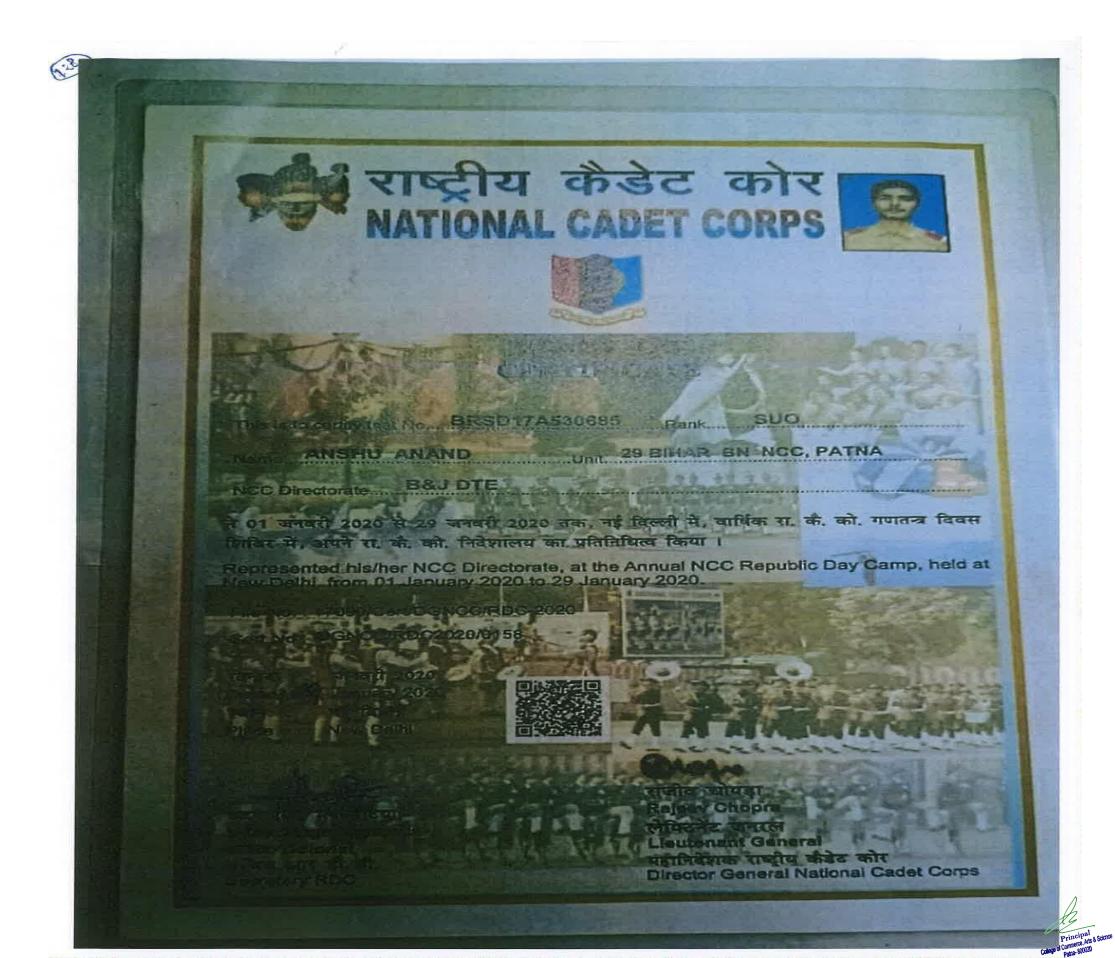

### AWARD CERTIFICATE OF NATIONAL LEVEL NCC REPUBLIC DAY CAMP 2022 NAME MANISH MISHRA

| NATIONAL                                                             | केडेट कोर<br>CADET CORPS                 |
|----------------------------------------------------------------------|------------------------------------------|
|                                                                      | ण पत्र<br>IFICATE                        |
| This is to certify that No. BR/SDA/19/530618                         |                                          |
| Name MANISH MISHRA                                                   | Unit 29 BIHAR BN PATNA                   |
| NCC Directorate                                                      | Bihar & Jharkhand                        |
| शिविर में, अपने रा. के. को. निदेशालय का प्रति                        | the Annual NCC Republic Day Camp, held a |
|                                                                      |                                          |
| File No. : 17090/Cert/DGNCC/RDC-2022                                 |                                          |
| File No. : 17090/Cert/DGNCC/RDC-2022<br>Cert No.: DGNCC/RDC-2022/085 |                                          |
|                                                                      | Buidab                                   |