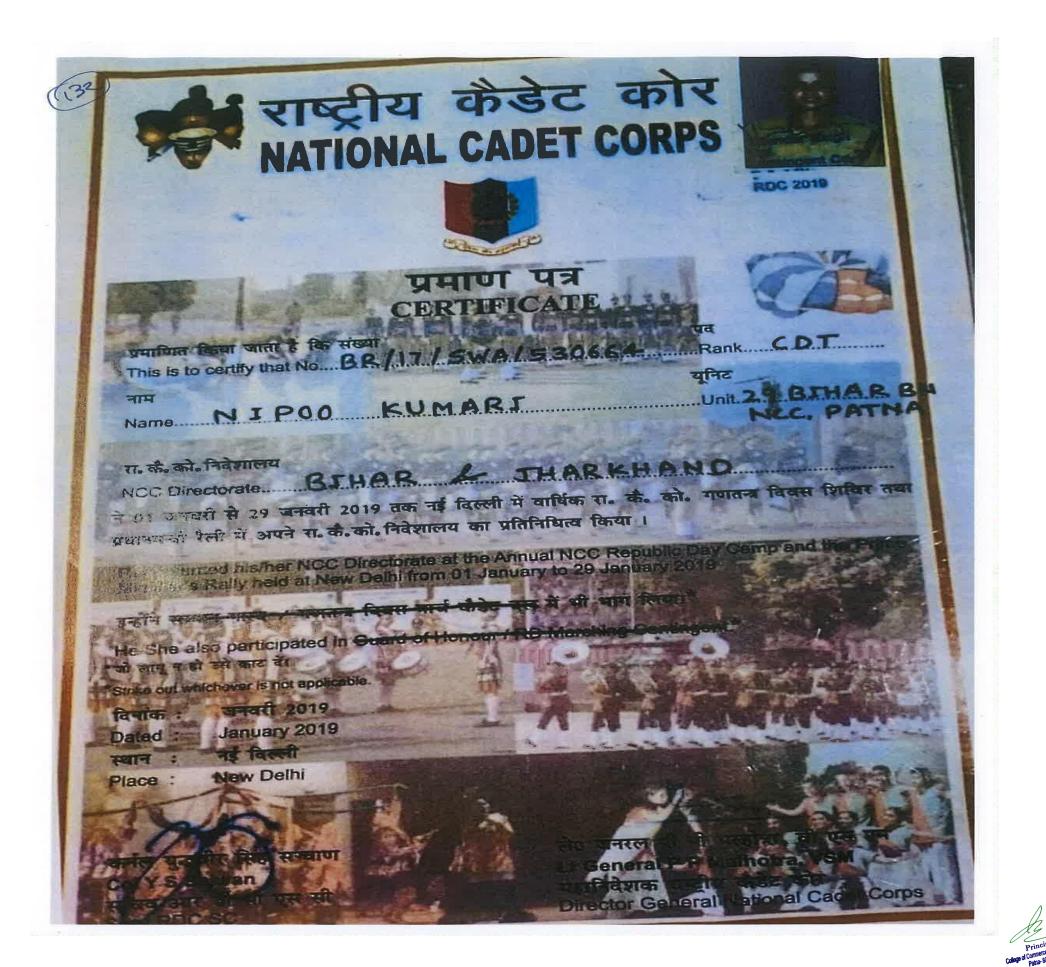

TIFICATE OF NATIONAL LEVEL NCC REPUBLIC DAY CAMP 2020 NAME SONI KUMARI



### AWARD CERTIFICATE OF NATIONAL LEVEL NCC REPUBLIC DAY CAMP 2020 NAME VISHAL KUMAR



### AWARD CERTIFICATE OF NATIONAL LEVEL NCC REPUBLIC DAY CAMP 2020 NAME ANSHU ANAND



### AWARD CERTIFICATE OF NATIONAL LEVEL NCC REPUBLIC DAY CAMP 2020 NAME SUMIT KUMAR



### AWARD CERTIFICATE OF NATIONAL LEVEL NCC REPUBLIC DAY CAMP 2020 NAME NITIN KUMAR



उत्रय सिंह मनकाटिया Uday Singh Mankotia कर्नल/Colonel सचिव आर डो सी Secretary RDC राजीव चोपवा

Rajeev Chopra Mile de Marce Lieutenant General Halfadara Trefu date alt Director General National Cadet Corps

### AWARD CERTIFICATE OF NATIONAL LEVEL NCC REPUBLIC DAY CAMP 2019 NAME VIVEK KUMAR



# AWARD CERTIFICATE OF NATIONAL LEVEL NCC REPUBLIC DAY CAMP 2019 NAME NIPOO KUMARI