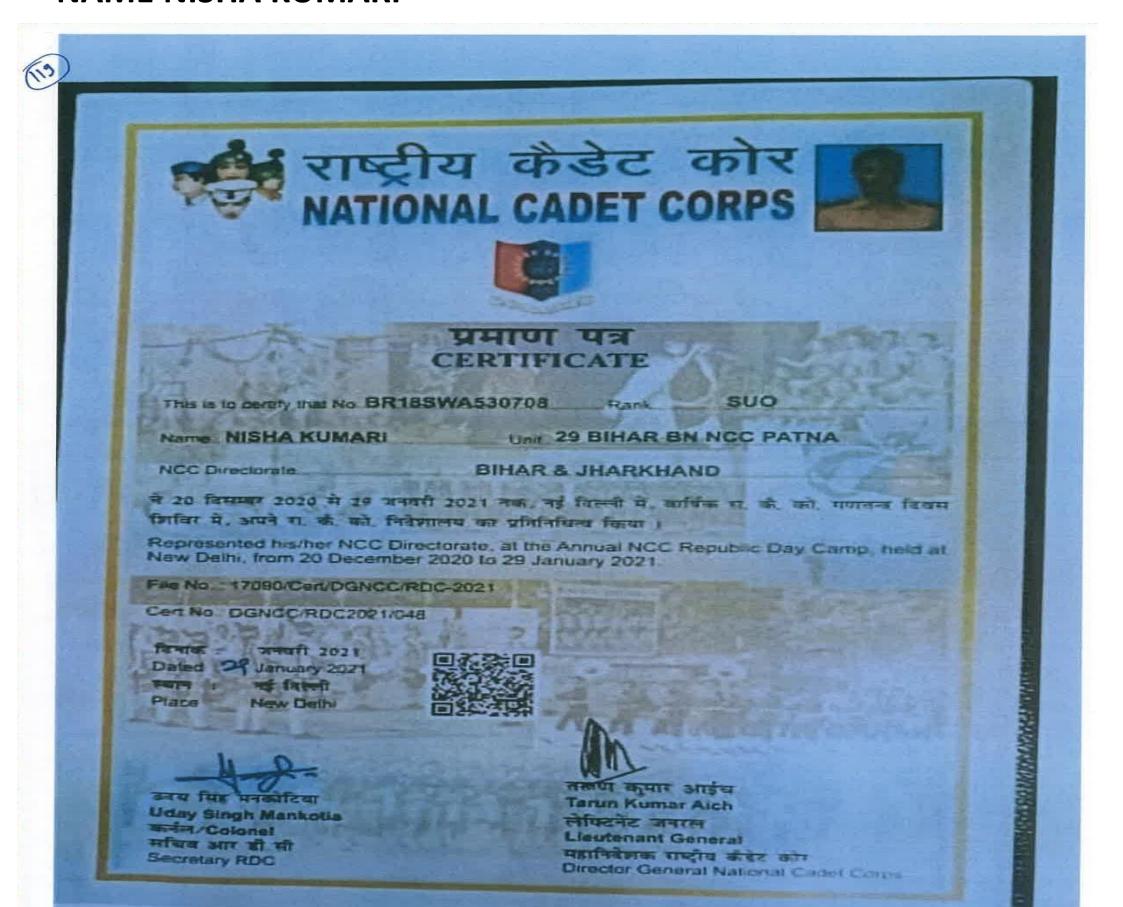

2022 NAME SAIRA PARWEEN



### AWARD CERTIFICATE OF STATE LEVEL KARATE CHAMPIONSHIP 2022 NAME SAIRA PARWEEN



### AWARD CERTIFICATE OF INTERNATIONAL LEVEL TAEKWONDO CHAMPIONSHIP 2022 NAME CHELCY



### AWARD CERTIFICATE OF STATE LEVEL KARATE CHAMPIONSHIP 2022 NAME RUPALI KUMARI

# STATE KARATE CHAMPIONSHIP-2022



Organised By : INSTITUTE OF MARTIAL ARTS Approved By : STATE KARATE ASSOCIATION OF BIHAR

#### MERIT CERTIFICATE

This is to Certify that

President State Karate Association of Bihar

Pankaj Kambli General Secretary State Karate Association of Bihar

sidaj kuna

Treasurer State Karate Association of Bihar

### AWARD CERTIFICATE OF NATIONAL LEVEL NCC REPUBLIC DAY CAMP 2021 NAME SONAM KUMARI



### AWARD CERTIFICATE OF NATIONAL LEVEL NCC REPUBLIC DAY CAMP 2021 NAME NISHA KUMARI



### AWARD CERTIFICATE OF NATIONAL LEVEL NCC REPUBLIC DAY CAMP 2021 NAME NITISH KUMAR





# AWARD CERTIFICATE OF STATE LEVEL KABADDI CHAMPIONSHIP 2021 NAME NISHANT KUMAR



Bihar State Kabaddi Association

Kumar Vijay Singh

Secretary

Anjani Kumar Singh President Anita Devi Org. Chairman Jila Parishad Brahmpur (Buxer)

President Jay Shanka

Jay Shankar Choudhary Secretory

**Buxar District Kabaddi Association** 

### AWARD CERTIFICATE OF NATIONAL LEVEL KARATE TOURNMENT 2020 NAME SHIKHA KUMARI

| GS ANU HOUSE, 16 COMRADE INDRAJIT GUPTA MARG (KOTLA MARG), NEW DELMI TODOS |
|----------------------------------------------------------------------------|
| CIALLO ANDE INDRAJIT GUPTA MARG (KOTLA MARGINA                             |
| S ANU HOUSE, I OF INDIAN CE NEW DELAN SIN