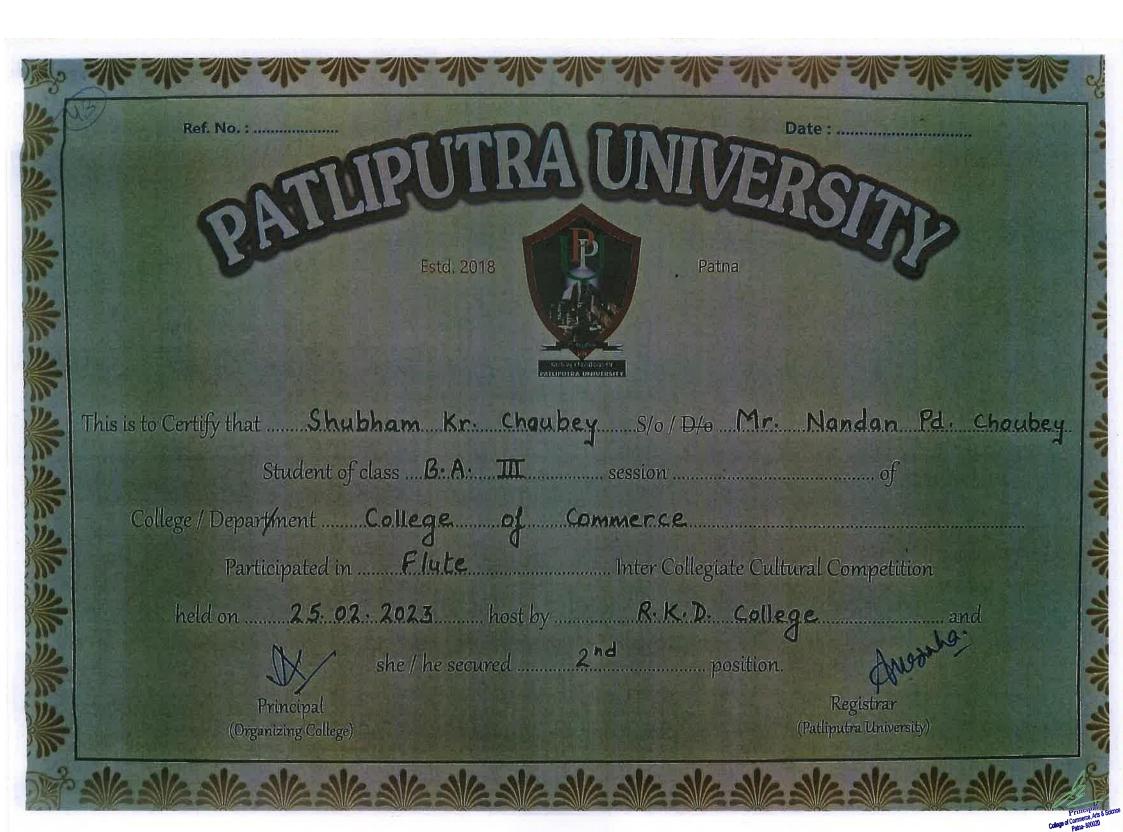

| 16 3/6 3/6 3/6 3/6 3/6 3/6 3/6 3/6 3/6 3/ |

### AWARD CERTIFICATE OF UNIVERSITY LEVEL CULTURE COMPETITION 2023 NAME SHUBHAM KUMAR CHOUBEY



## AWARD CERTIFICATE OF STATE LEVEL ATHLETIC CHAMPIONSHIP 2023 NAME SONI KUMARI



# AWARD CERTIFICATE OF STATE LEVEL ATHLETIC CHAMPIONSHIP 2023







### AWARD CERTIFICATE OF STATE LEVEL ATHLETIC CHAMPIONSHIP 2023 NAME SUMAN KUMAR



Principal College of Commerce, Arts & Solo

### AWARD CERTIFICATE OF STATE LEVEL ATHLETIC CHAMPIONSHIP 2023 NAME SUMAN KUMAR





# AWARD CERTIFICATE OF STATE LEVEL KARATE CHAMPIONSHIP 2023

### NAME RUPALI KUMARI



Was Placed First / Second / Third & Won Gold / Silver / Bronze Medal in

halfer

Abhay Kumar Organising President

Pankaj Kambb Organising Secretary

Organising Treasurer

### AWARD CERTIFICATE OF INTERNATIONAL LEVEL KARATE CHAMPIONSHIP 2023 NAME AYUSHI KUMARI



### Certificate of Merit / Participation

This is to certify that Ms./Mr./Master