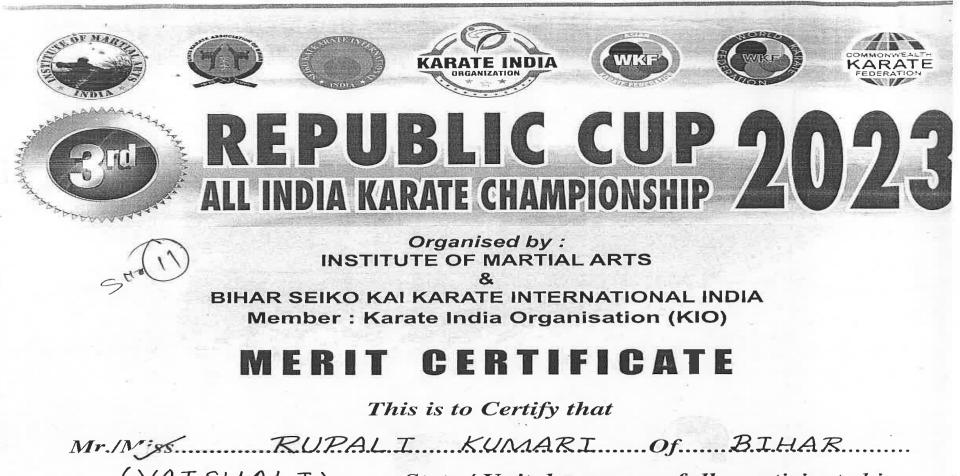

### AWARD CERTIFICATE OF STATE LEVEL KARATE CHAMPIONSHIP2023 NAME RUPALI KUMARI

Hosted by **Organised By** Affiliated with KIO Affiliated With :

District Karate Association of Patna : State Karate Association of Bihar (SKAB) : Karate India Organization (KIO) World Karate Federation (WKF) MERIT CERTIFICATE

Of VAISHALI District has successfully participated in Under 21 & Senior Karate Championship-2023 held at School of Martial Arts, Rajiv Nagar, Road No.-0, Patna (Bihar) on 08th January 2023 & Was Placed First / Second / Third & Won Gold / Silver / Bronze Medal in Male / Female Individual Kumite / Kata Event in - 50 kgs. (SEN IOR) Age / Weight Category.

Miller Kline President State Karate Association of Bihar

Panka kanhh **General Secretary** State Karate Association of Bihar

MINI AMMA Treasurer State Karate Association of Bihar