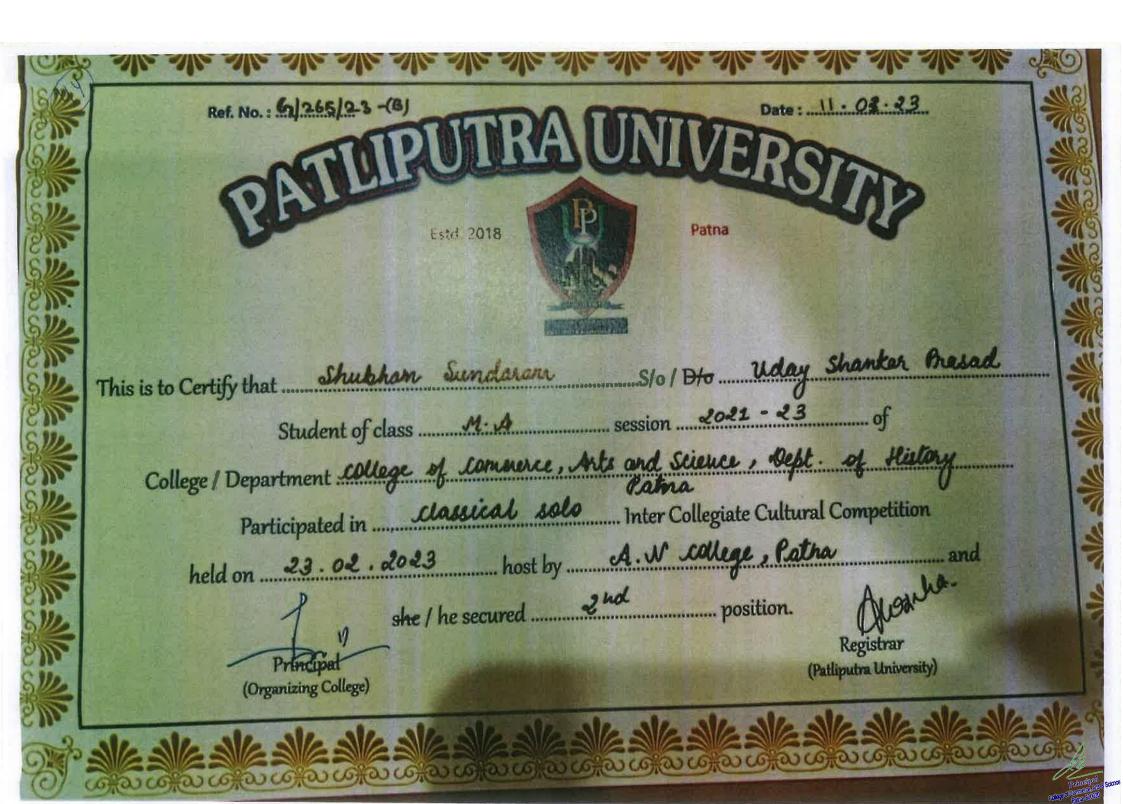

## AWARD CERTIFICATE OF UNIVERSITY LEVEL CULTURE COMPETITION 2023 NAME SHUBHAM SUNDARAM