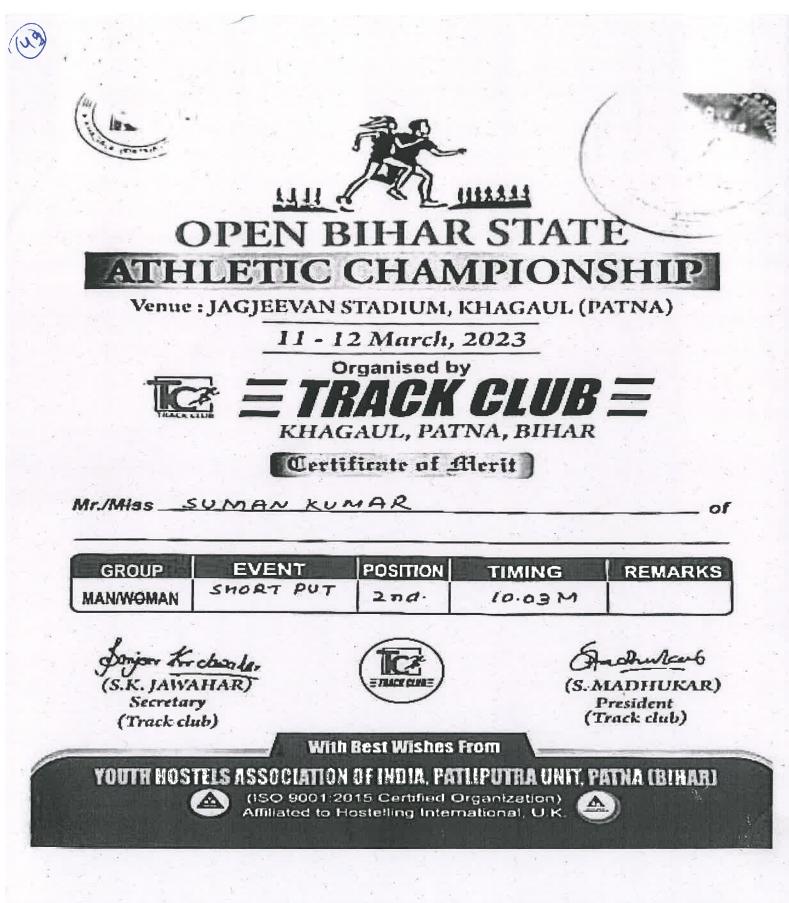

| 16 3/6 3/6 3/6 3/6 3/6 3/6 3/6 3/6 3/6 3/ |

### AWARD CERTIFICATE OF UNIVERSITY LEVEL CULTURE COMPETITION 2023 NAME SHUBHAM KUMAR CHOUBEY



## AWARD CERTIFICATE OF STATE LEVEL ATHLETIC CHAMPIONSHIP 2023 NAME SONI KUMARI



# AWARD CERTIFICATE OF STATE LEVEL ATHLETIC CHAMPIONSHIP 2023







### AWARD CERTIFICATE OF STATE LEVEL ATHLETIC CHAMPIONSHIP 2023 NAME SUMAN KUMAR



Principal College of Commerce, Arts & Solo

### AWARD CERTIFICATE OF STATE LEVEL ATHLETIC CHAMPIONSHIP 2023 NAME SUMAN KUMAR





# AWARD CERTIFICATE OF STATE LEVEL KARATE CHAMPIONSHIP 2023

### NAME RUPALI KUMARI



Was Placed First / Second / Third & Won Gold / Silver / Bronze Medal in

halfer

Abhay Kumar Organising President

Pankaj Kambb Organising Secretary

Organising Treasurer

### AWARD CERTIFICATE OF INTERNATIONAL LEVEL KARATE CHAMPIONSHIP 2023 NAME AYUSHI KUMARI



### Certificate of Merit / Participation

This is to certify that Ms./Mr./Master

AYUSHI KUMARI

from BIHAR

has participated in All India Open Karate Championship "Bharat Trophy-2023"

held at Sant Atulanand Convent School, Koiraj