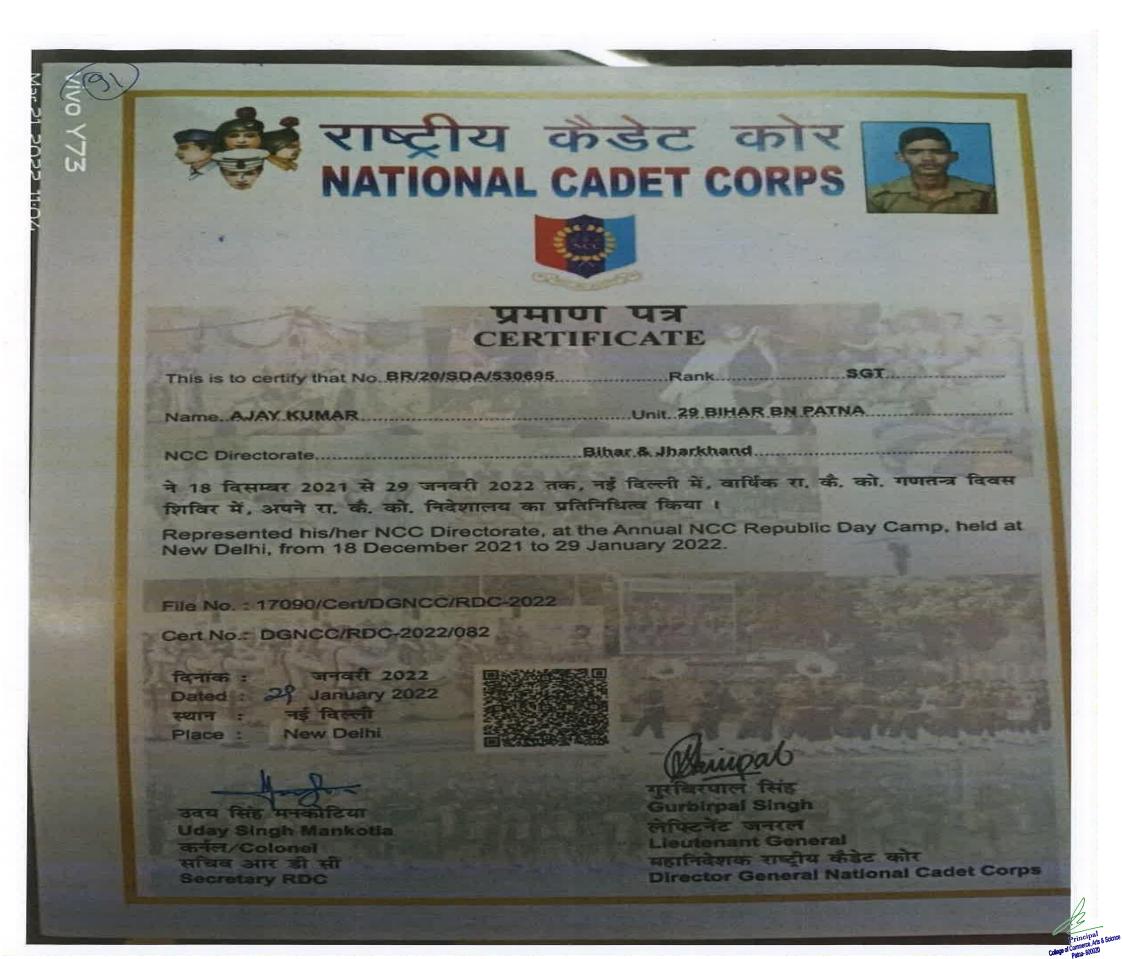

### AWARD CERTIFICATE OF NATIONAL LEVEL NCC REPUBLIC DAY CAMP 2023 NAME VISHAL KUMAR