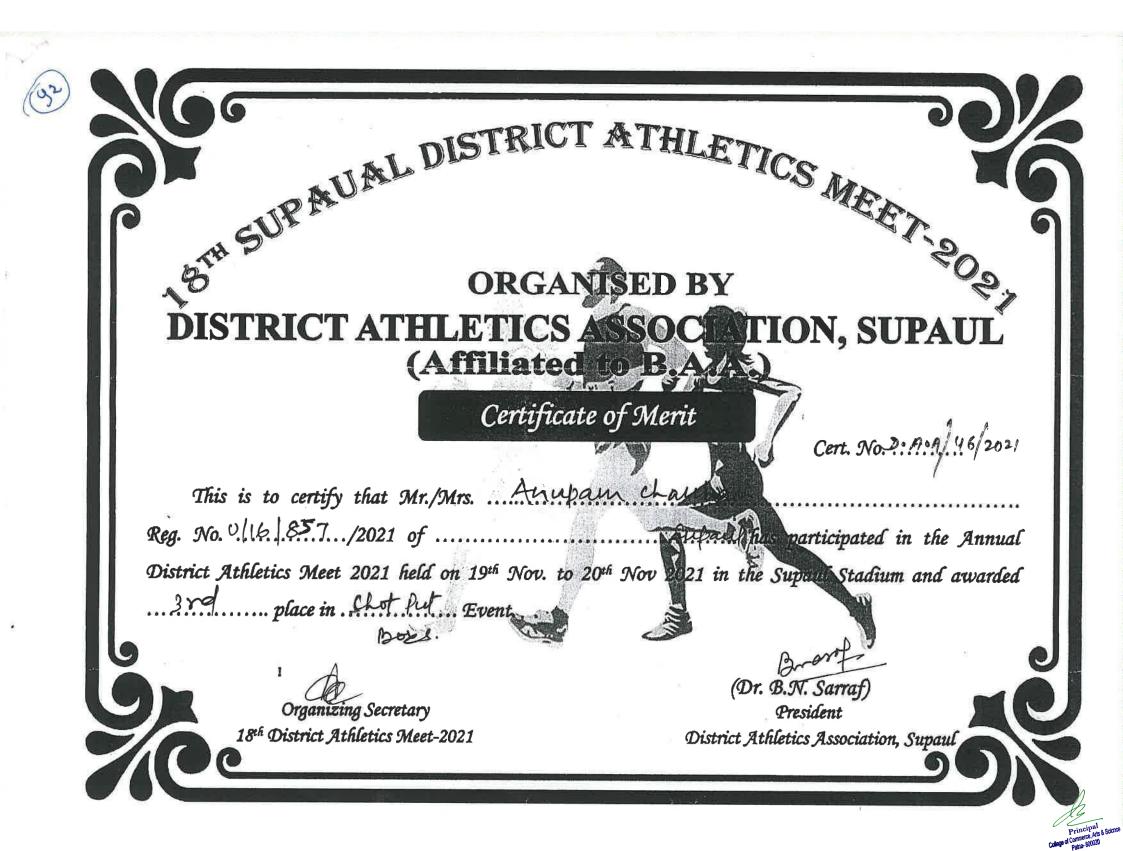

# AWARD CERTIFICATE OF STATE LEVEL ATHLETIC CHAMPIONSHIP 2022 NAME SONI KUMARI

| 1    | Bihar State AIDS Control Society, Patna                                                                                                                                                                                    |
|------|----------------------------------------------------------------------------------------------------------------------------------------------------------------------------------------------------------------------------|
|      | World Health Day                                                                                                                                                                                                           |
|      | 07 <sup>th</sup> April, 2022                                                                                                                                                                                               |
| 1    | Certificate of Recognition                                                                                                                                                                                                 |
|      | This is to certify that                                                                                                                                                                                                    |
|      | Mr./Ms Sonie Rumarie                                                                                                                                                                                                       |
| of   | has participated                                                                                                                                                                                                           |
| . D. | un for Health at Patliputra Stadium, Patna on the occasion of World Health Day<br>pril, 2022). He/She got <u>Second</u> position in the event <u>800 mils</u> . Rum<br>we wish him/her success in his/her future endeavor. |
|      | R-23<br>R-23<br>C-270707<br>Bitter State ADS Control Society, Paters                                                                                                                                                       |