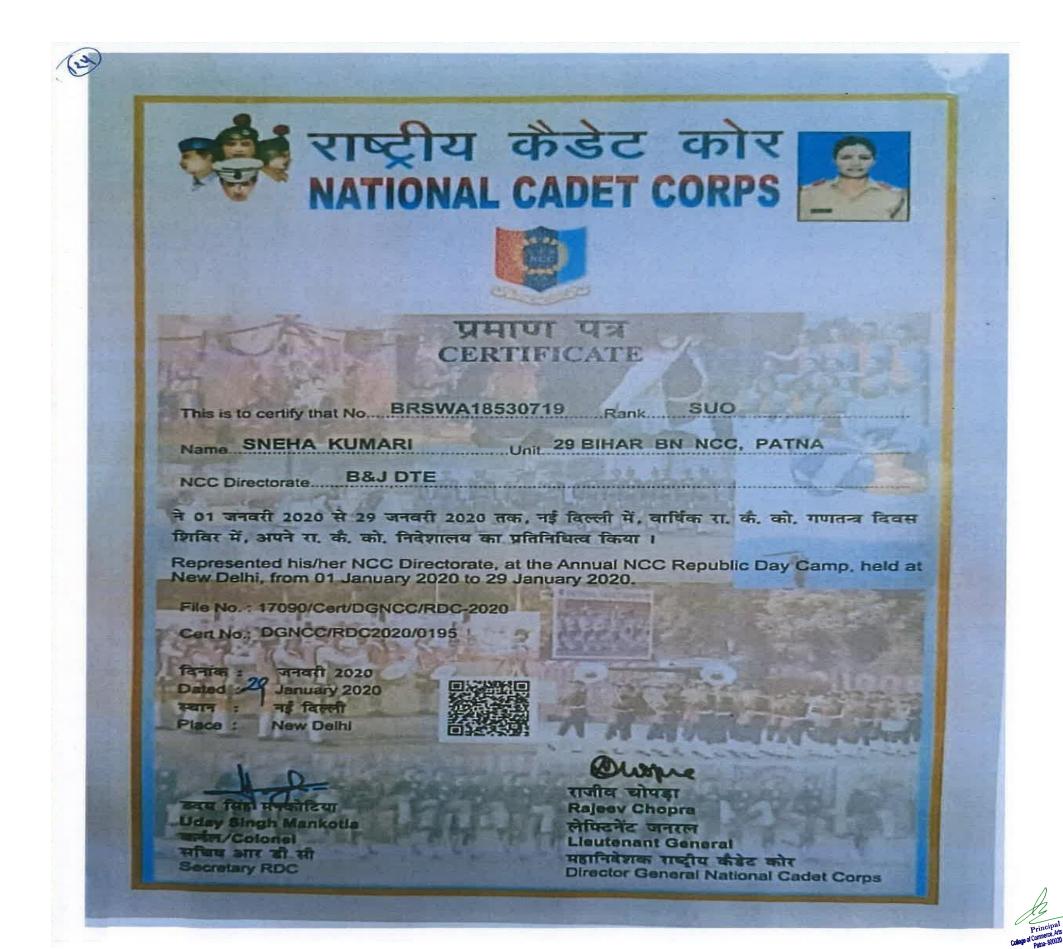

|

Princip

### AWARD CERTIFICATE OF NATIONAL LEVEL KABADDI CHAMPIONSHIP 2020 NAME NISHANT KUMAR



### AWARD CERTIFICATE OF NATIONAL LEVEL NCC REPUBLIC DAY CAMP 2020 NAME SNEHA KUMARI



### AWARD CERTIFICATE OF NATIONAL LEVEL NCC REPUBLIC DAY CAMP 2020 NAME LAXMI RANI



### AWARD CERTIFICATE OF NATIONAL LEVEL NCC REPUBLIC DAY CAMP 2020 NAME SONI KUMARI



### AWARD CERTIFICATE OF NATIONAL LEVEL NCC REPUBLIC DAY CAMP 2020 NAME VISHAL KUMAR



### AWARD CERTIFICATE OF NATIONAL LEVEL NCC REPUBLIC DAY CAMP 2020 NAME ANSHU ANAND



### AWARD CERTIFICATE OF NATIONAL LEVEL NCC REPUBLIC DAY CAMP 2020 NAME SUMIT KUMAR



### AWARD CERTIFICATE OF NATIONAL LEVEL NCC REPUBLIC DAY CAMP 2020 NAME NITIN KUMAR



उत्रय सिंह मनकाटिया Uday Singh Mankotia कर्नल/Colonel सचिव आर डो सी Secretary RDC राजीव चोपवा

Rajeev Chopra Mile de Marce Lieutenant General Halfadara Trefu date alt Director General National Cadet Corps

### AWARD CERTIFICATE OF NATIONAL LEVEL NCC REPUBLIC DAY CAMP 2019 NAM