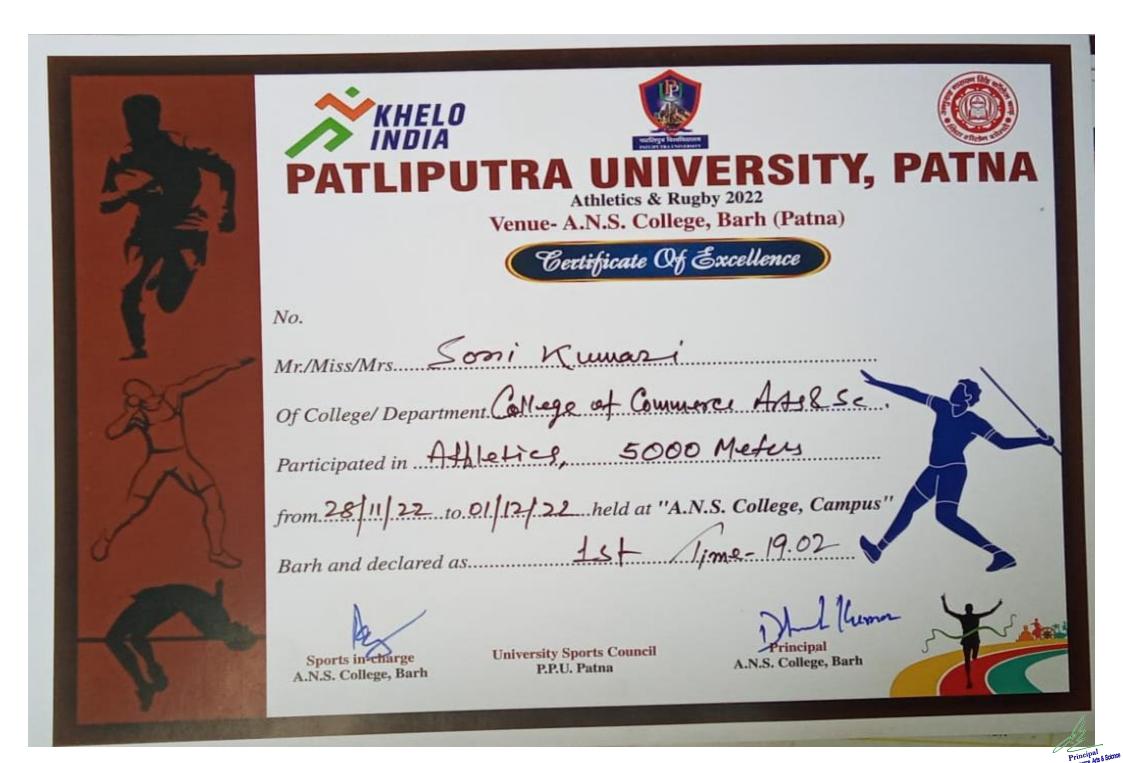

# AWARD CERTIFICATE OF STATE LEVEL ATHLETIC CHAMPIONSHIP 2022 NAME SONI KUMARI

| 1    | Bihar State AIDS Control Society, Patna                                                                                                                                                                                    |
|------|----------------------------------------------------------------------------------------------------------------------------------------------------------------------------------------------------------------------------|
|      | World Health Day                                                                                                                                                                                                           |
|      | 07 <sup>th</sup> April, 2022                                                                                                                                                                                               |
| 1    | Certificate of Recognition                                                                                                                                                                                                 |
|      | This is to certify that                                                                                                                                                                                                    |
|      | Mr./Ms Sonie Rumarie                                                                                                                                                                                                       |
| of   | has participated                                                                                                                                                                                                           |
| . D. | un for Health at Patliputra Stadium, Patna on the occasion of World Health Day<br>pril, 2022). He/She got <u>Second</u> position in the event <u>800 mils</u> . Rum<br>we wish him/her success in his/her future endeavor. |
|      | R-23<br>R-23<br>C-270707<br>Bitter State ADS Control Society, Paters                                                                                                                                                       |