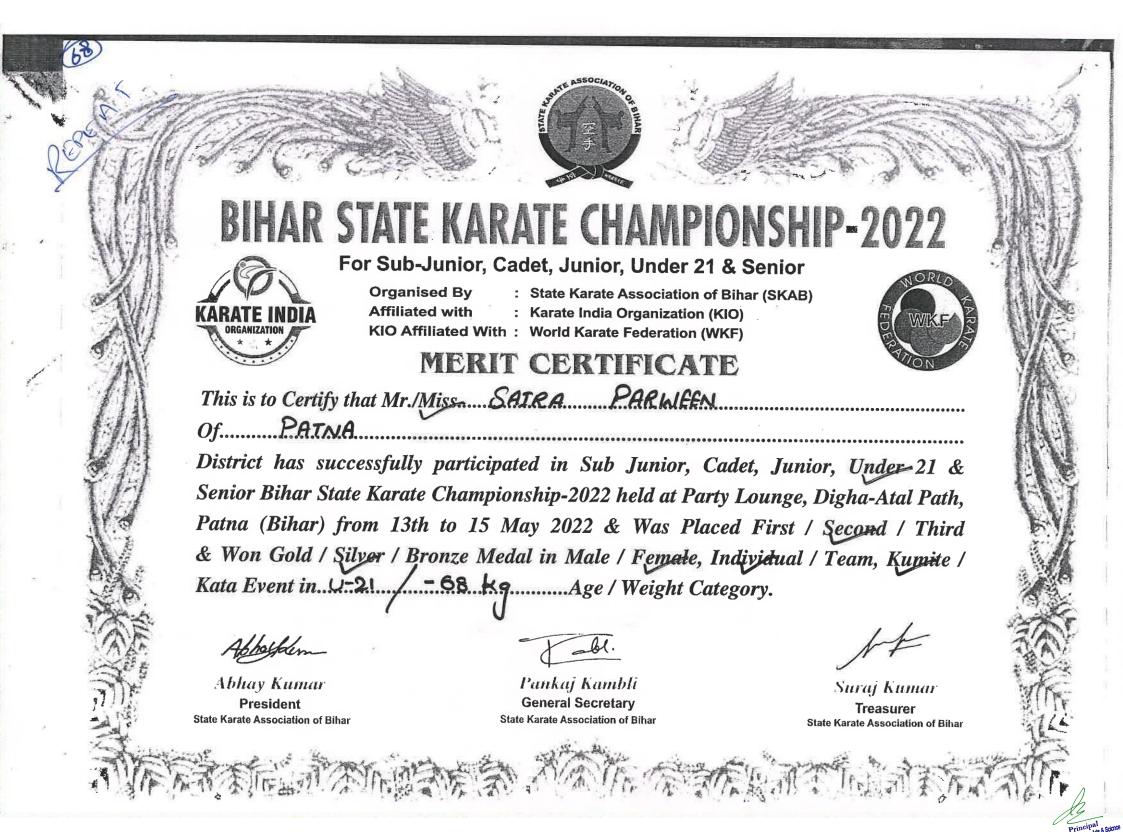

### **College of Commerce, Arts & Science, Patna**

Session 2022-23

A. Karate (Women's)

| SI. No.               | Name   | Category     | Place          | 9                                                                                                  |
|-----------------------|--------|--------------|----------------|----------------------------------------------------------------------------------------------------|
| 1. Rupali<br>2. Sweta | Kumari | 50Kg<br>55Kg | First<br>First | PPU Inter College Championship<br>PPU Inter College Championship<br>PPU Inter College Championship |
| 3. Saira F            | arween | 68Kg         | First          | PPU Inter College Championship                                                                     |

Represented Patliputra University in All India Inter University Karate Championship held at Atal Bihari Vajpayee Vishwavidyalaya, Bilaspur (Chhattisgarh). From 17<sup>th</sup> Jan to 22<sup>nd</sup> Jan 2023.