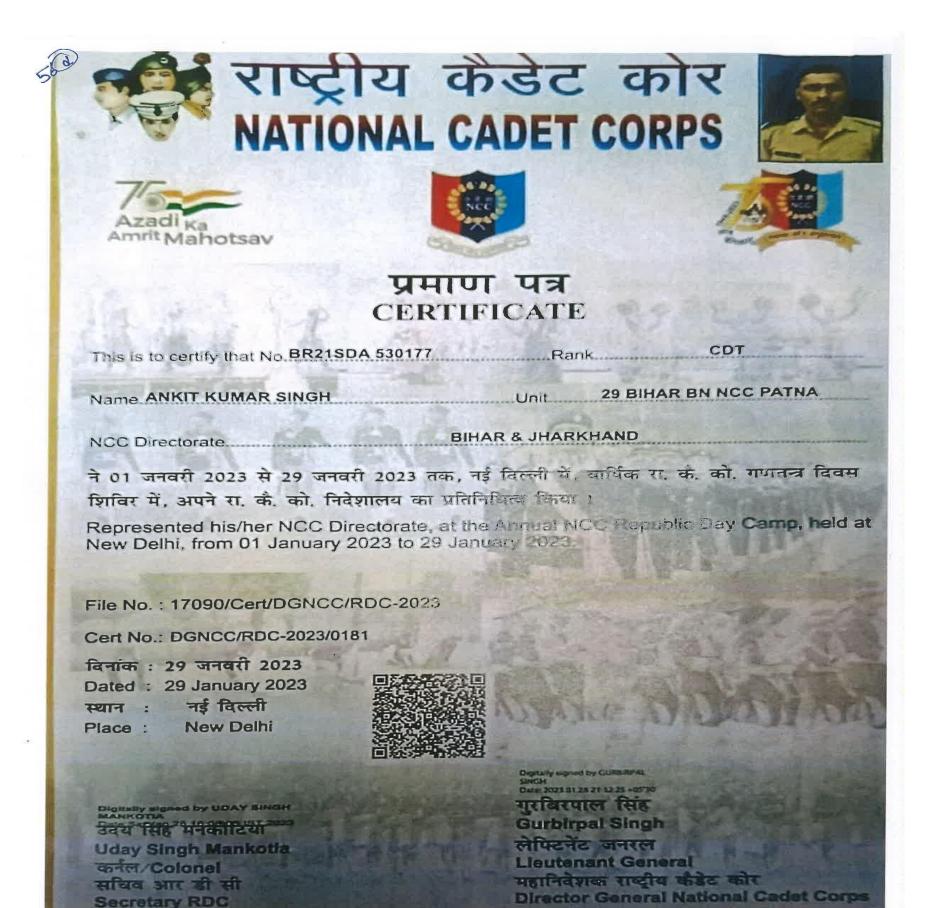

### AWARD CERTIFICATE OF NATIONAL LEVEL NCC REPUBLIC DAY CAMP 2023 NAME ANKIT KUMAR SINGH

Principal Ordergo of Connerce, Arts & Solono Collegg of Connerce, Arts & Solono