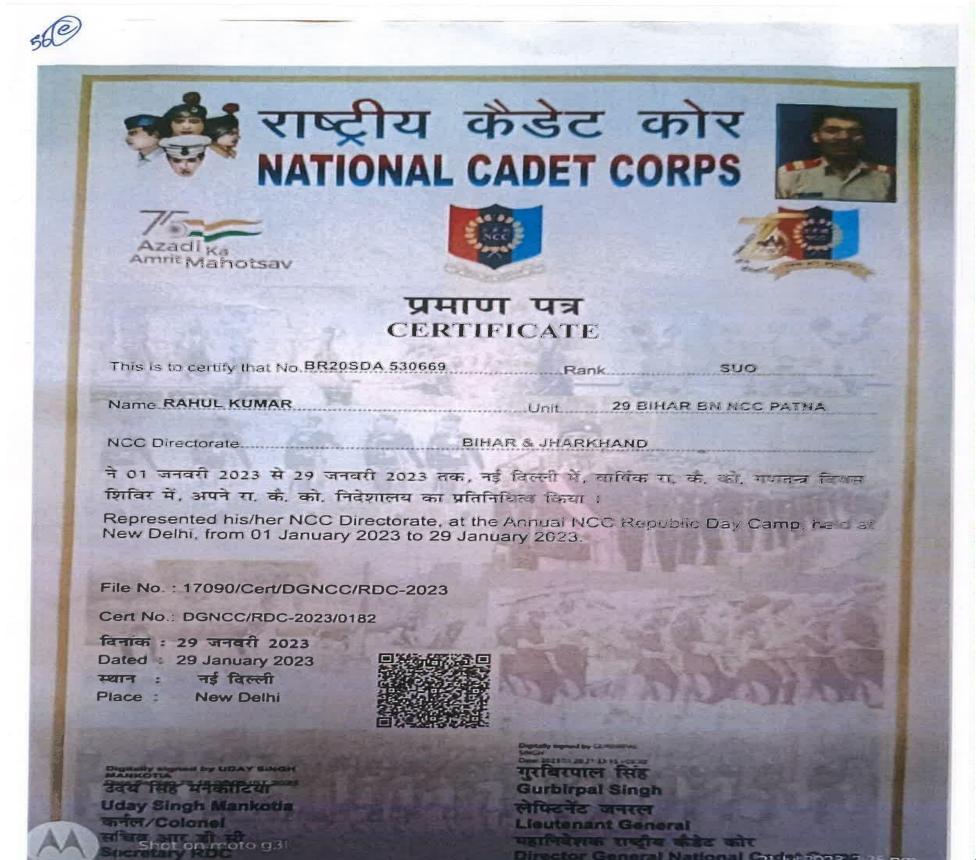

# AWARD CERTIFICATE OF NATIONAL LEVEL NCC REPUBLIC DAY **CAMP 2023** NAME RAHUL KUMAR

Director General National Crider 202290 as on