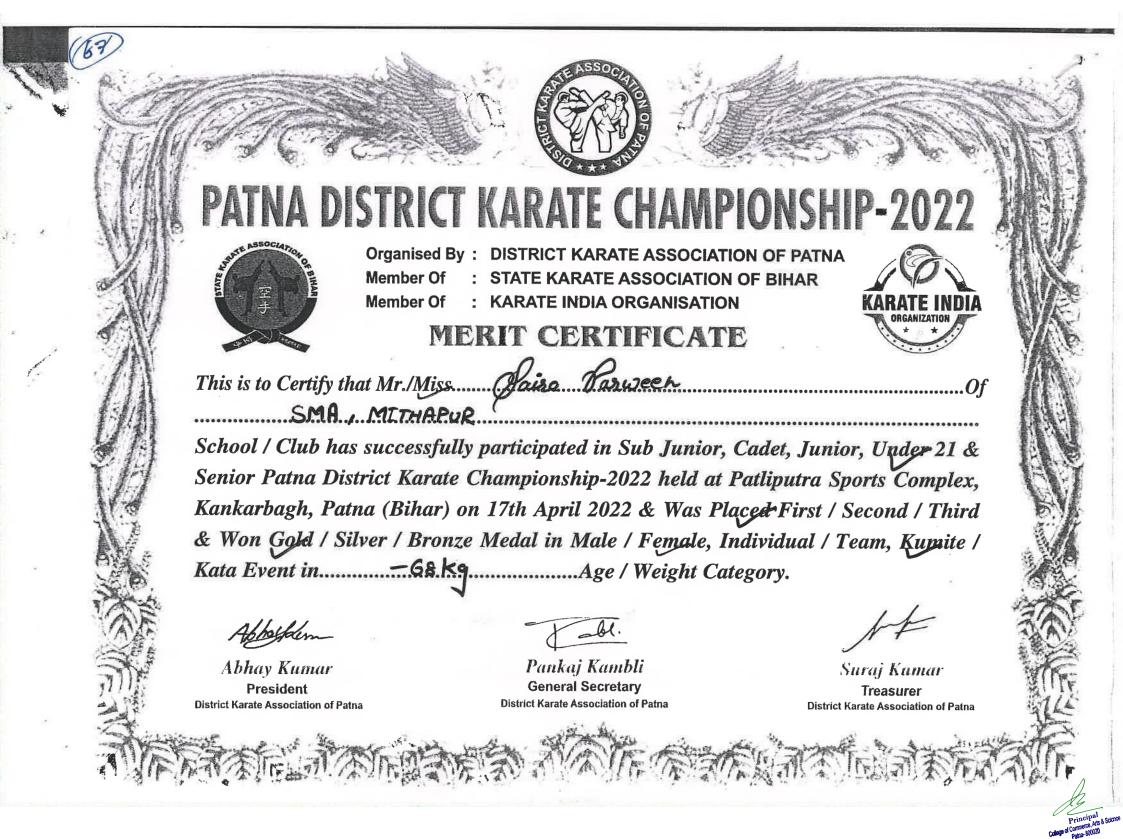

### **College of Commerce, Arts & Science, Patna**

Session 2022-23

A. Karate (Women's)

| SI. No.               | Name   | Category     | Place          | 9                                                                                                  |
|-----------------------|--------|--------------|----------------|----------------------------------------------------------------------------------------------------|
| 1. Rupali<br>2. Sweta | Kumari | 50Kg<br>55Kg | First<br>First | PPU Inter College Championship<br>PPU Inter College Championship<br>PPU Inter College Championship |
| 3. Saira F            | arween | 68Kg         | First          | PPU Inter College Championship                                                                     |

Represented Patliputra University in All India Inter University Karate Championship held at Atal Bihari Vajpayee Vishwavidyalaya, Bilaspur (Chhattisgarh). From 17<sup>th</sup> Jan to 22<sup>nd</sup> Jan 2023.