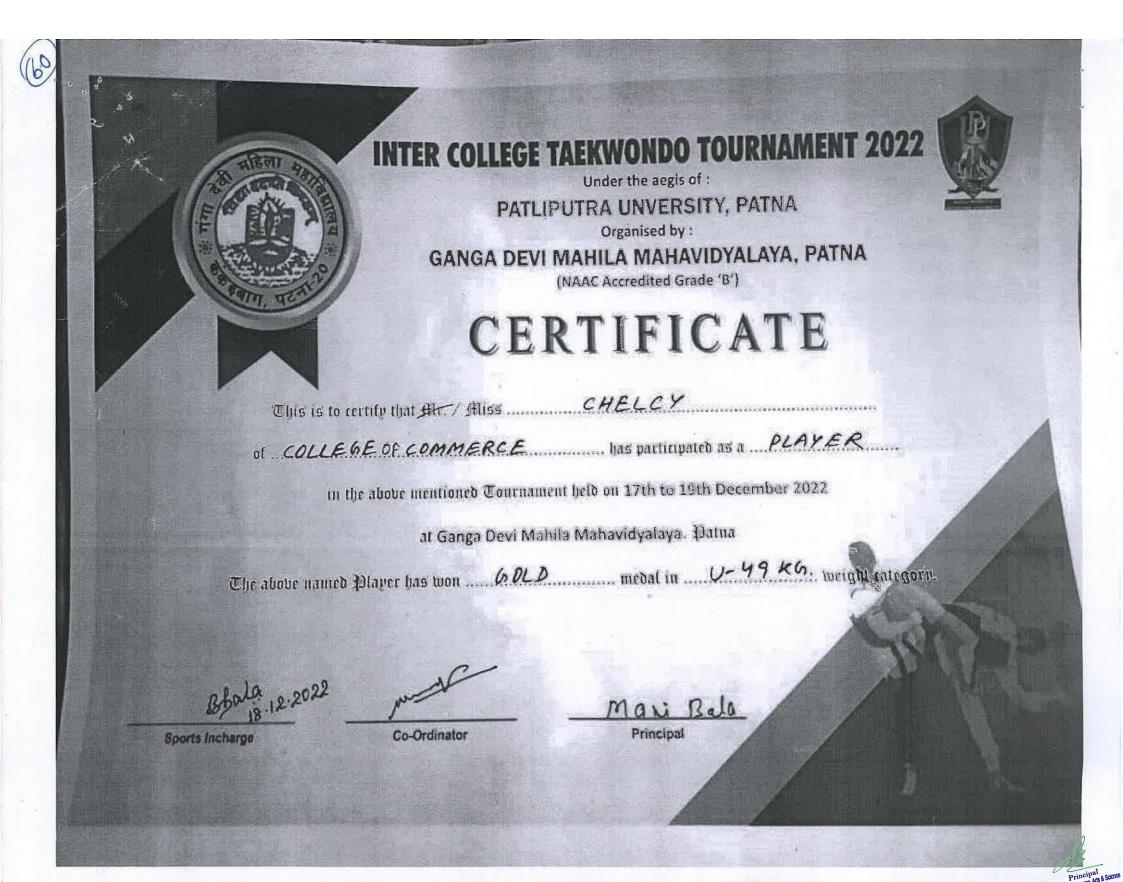

|      |
|            | 11. Sourav Kumar                                     |                                      |                            |                                                                                                                        | 18 x |
|            | 12. Shankar Kumar                                    |                                      |                            |                                                                                                                        |      |

Winners in PPU Inter College KhoKho Men's Championship held at B.S. College, Danapur, Patna. From <u>13th Dec to 14th Dec 2022</u>

### AWARD CERTIFICATE OF UNIVERSITY LEVEL TAEKWONDO CHAMPIONSHIP 2022 NAME CHELCY



### AWARD CERTIFICATE OF UNIVERSITY LEVEL KARATE **CHAMPIONSHIP 2022** NAME RUPALI KUMARI

AWERSITY INTER COLLEGE तारों मा ज्योतिक BOY'S | GIRL'S KARATE TOURNAMEN B.D. College, Patna esso Certificate - esso This is to certify that..... Miss/Mrs. RUPALI KUMARI of College / Department. COLLEGE OF COMMERCE Participated in KUMITE (-50 Kg) Declared as......GoLD 

Organisting Secretary

Sports in Charge

### **AWARD CERTIFICATE OF UNIVERSITY LEVEL KARATE CHAMPIONSHIP 2022** NAME SAIRA PARWEEN

TRA UNIVERSITY INTER COLLEGE 66 BOY'S | GIRL'S KARATE TOURNAMEN B.D. College, Patna ches --- Certificate ---- ex This is to certify that..... Miss/Mrs. SAIRA PARWEEN of College / Department. COLLEGE OF COMMERCE Participated in KUMITE (-68Kg) .......... Declared as. 49912

Sports in Charge



### AWARD CE