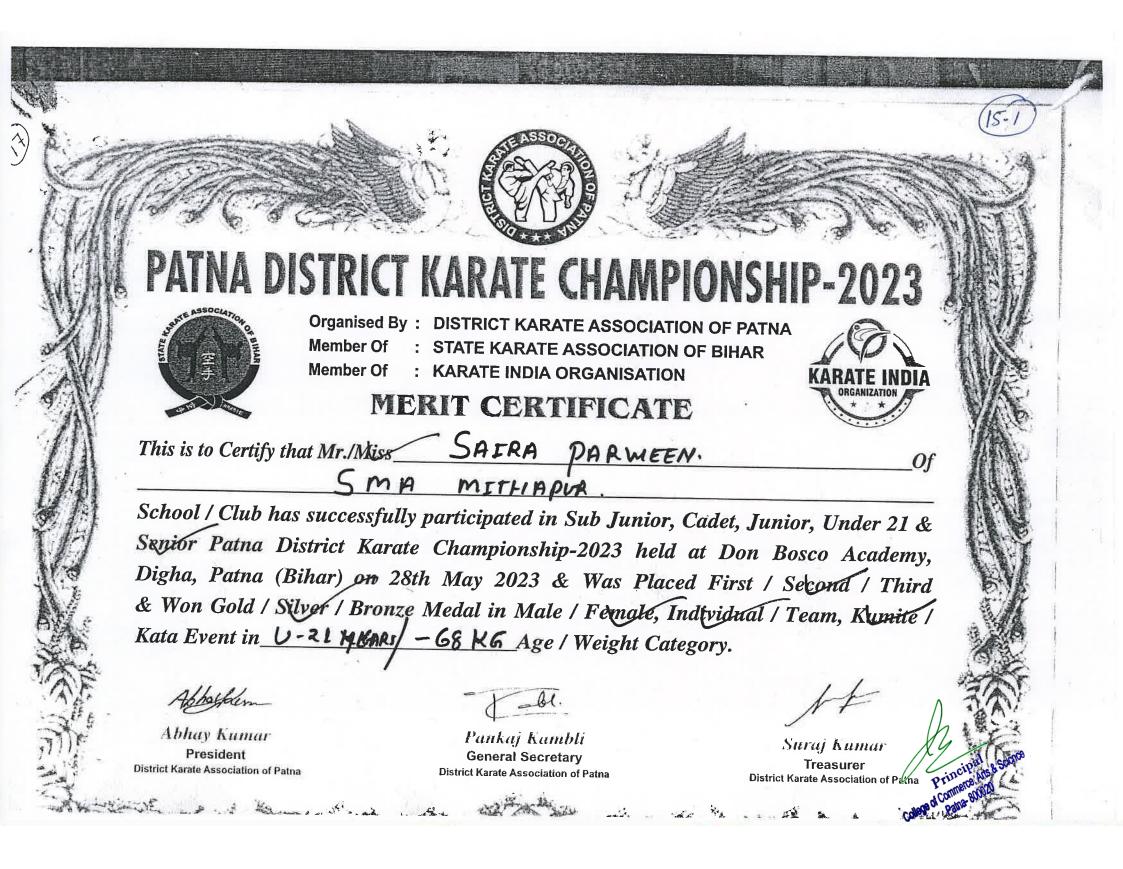

| Sura Kum              | ar i                                      | 4 - Aumali         | the -                                                        |
| Member : Technical Commission-World Karate Federat<br>Vice President : Commonwealth Karate Federation<br>Mentor : Indian Karate | ion Dura              |                                           | ganising Secretary | Principal As & Stime                                         |
|                                                                                                                                 |                       | St. Carnes                                | A Street           | Principal<br>Principal<br>Colore of Commerce, Arts & Science |

# PATNA DISTRICT KARATE CHAMPIONSHIP - 2023 (28-05-2023), Saira Parween



# 38TH NATIONAL SENIOR KYORUGI TAEKWONDO CHAMPIONSHIP (11&12/02/2023), Chelcy



Principal N Commerce, Mrs & Science

#### (1800 m) Open Bihar State Athletic Championship (11&12-03-2023 ), Soni Kumari



### (SHORT PUT) OPEN BIHAR STATE ATHLETIC CHAMPIONSHIP (11&12-03-2023), Suman Kumar



# (DISCUSS MEN) OPEN BIHAR STATE ATHLETIC CHAMPIONSHIP (11&12-03-2023), Suman Kumar



Bot Commerce Arts & Science

# (HIGH JUMP MEN'S) OPEN BIHAR STATE ATHLETIC CHAMPIONSHIP , (11&12-03-2023), Suman Kumar



# 4TH ARYAN'S CUP OPEN NATIONAL TAEKWONDO CHAMPIONSHIP 2022, (12 to 14-11-2022), Chelcy



Principal Principal Culses of Commerce, Mrs & Science Patrie 90020

## ALL INDIA KARATE CHAMPIONSHIP SENIOR & U21 (Senior (17 to 19-02-2023 ), Rupali Kumari



d Commerce Arts & Science Patra 80000

#### ALL