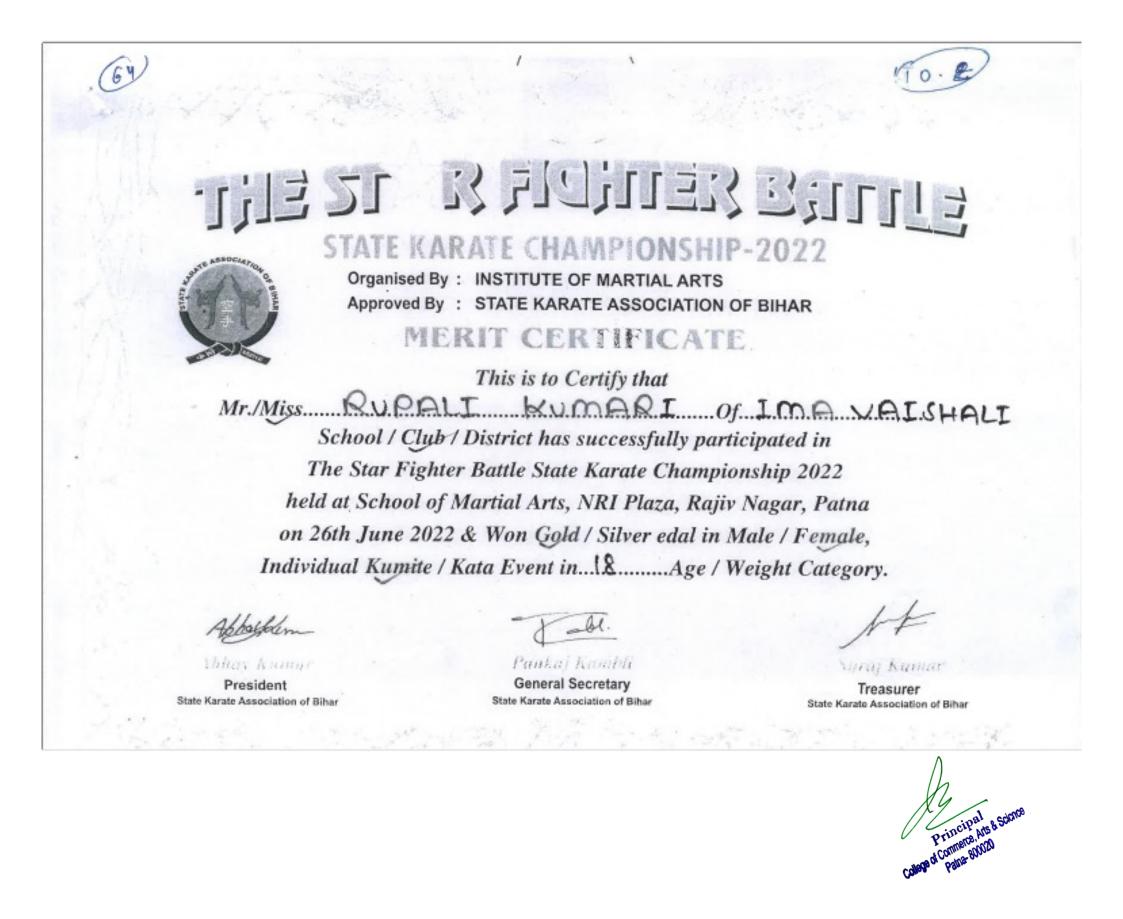

d position in the event 1500 mile. Run. |
| (00) | we wish him/her success in his/her future endeavor.                                                                                                             |
| A    | 1097 R-23<br>1097 R-23<br>C-07010 Bithar State AIDS Control Society, Patros                                                                                     |
| -    | "Our Planet, Our Health"                                                                                                                                        |
|      | tipal a stone                                                                                                                                                   |



#### State Karate Championshio 2022, INSTITUTE OF MARTIAL ARTS, PATNA



Open International Taekwondo championship- 2022, Aryans MARTIAL ARTS ACADEMY, ENERGY SPORTS 7 FITNESS ACADEMY OF INDIA, KOREAN CULTURAL CENTER INDIA, YOUTH & SPORTS PROMOTION ASS. OF INDIA



#### PATNA DISTRICT KARATE CHAMPIONSHIP – 2022, DISTRICT KARATE ASSOCIATION OF PATNA

DISTRICT KARATE CHAI Organised By : DISTRICT KARATE ASSOCIATION OF PATNA Member Of : STATE KARATE ASSOCIATION OF BIHAR : KARATE INDIA ORGANISATION Member Of ARATE INDU MERIT CERTIFICATE SMA, MITHAPUR School / Club has successfully participated in Sub Junior, Cadet, Junior, Under 21 & Senior Patna District Karate Championship-2022 held at Patliputra Sports Complex, Kankarbagh, Patna (Bihar) on 17th April 2022 & Was Placed First / Second / Third & Won Gold / Silver / Bronze Medal in Male / Female, Individual / Team,