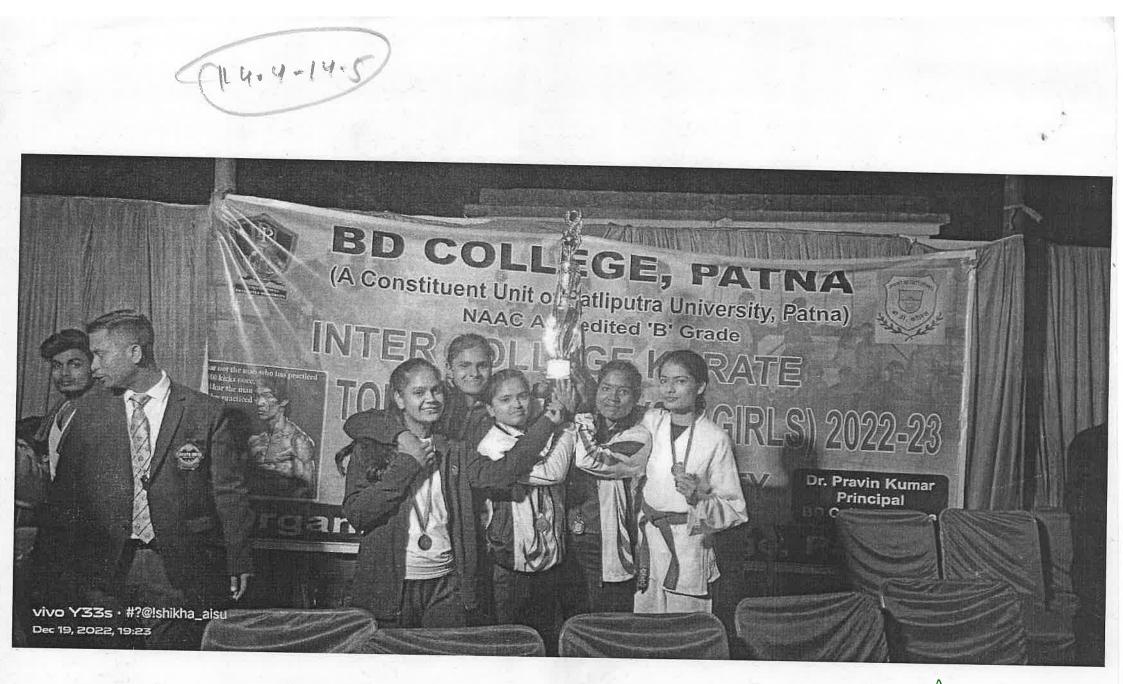

## 27TH PATNA DISTRICT TAEKWONDO KYORUGI & 7<sup>TH</sup> POOMSAECHAMPIONSHIP 2022 (31-07-2022), Chelcy

## 27TH PATNA DISTRICT TAEKWONDO KYORUGI & 7TH POOMSAECHAMPIONSHIP 2022 (31-07-2022), Kumar Amit

State of Contract