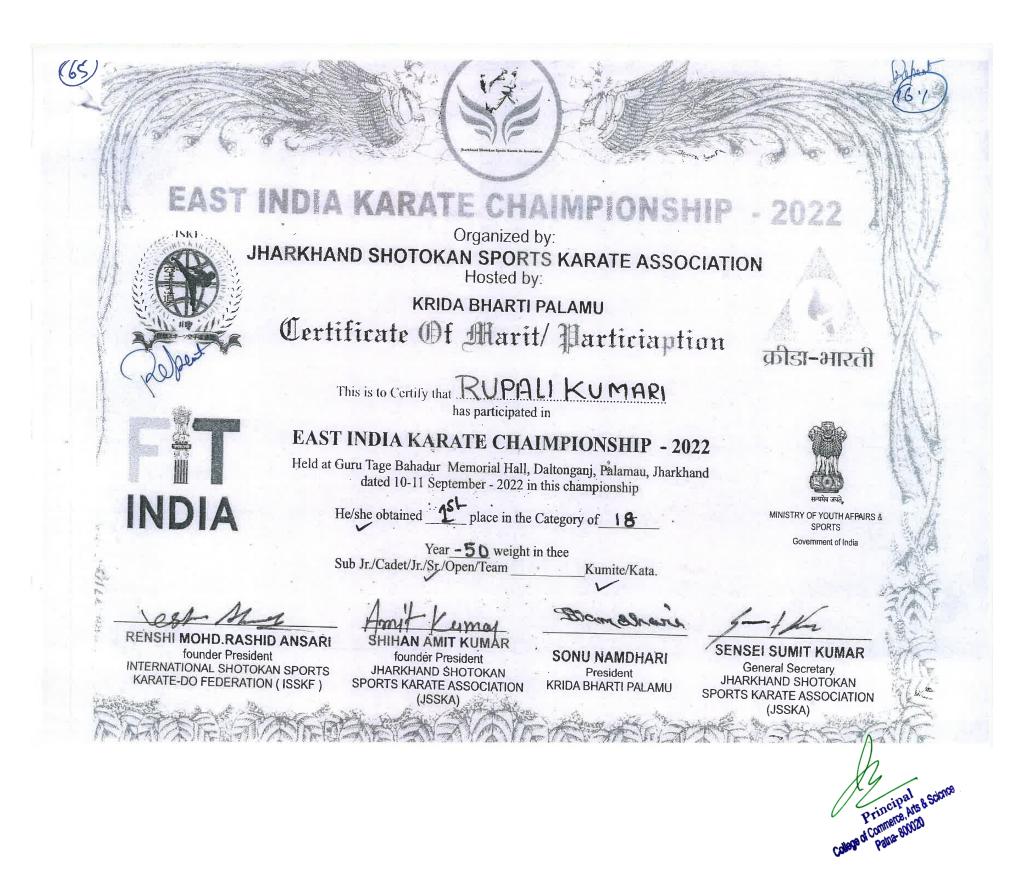

|

#### PRATIBHVAN KHILADI SAMMAN SAMAROH - 2022 (28-Aug-22) Name :Chelcy Date 28<sup>th</sup> August 2022 Organiser :- BJPSports Cell, Bihar Event Taekwondo



# East India Karate Championship-2022 (10-11 september 2022), Rupali Kumari



## BIHAR STATE AGE GROUPS / SENIOR SWIMMING TRIAL COMPETITION 2021 (18-09-2021) Kumar Amit



## 26TH PATNA DISTRICT TAEKWONDO KYORUGI & 6TH POOMSAE CHAMPIONSHIP 2021 (02-10-2021 )Kumar Amit



# 74TH SENIOR NATIONAL AQUATIC CHAMPIONSHIPS -2021 (26 to 29-10-2021 )

#### **Kumar Amit**

| N S                                                                  |                                     |                                                                       | and the second second                                                        |
|----------------------------------------------------------------------|-------------------------------------|-----------------------------------------------------------------------|-------------------------------------------------------------------