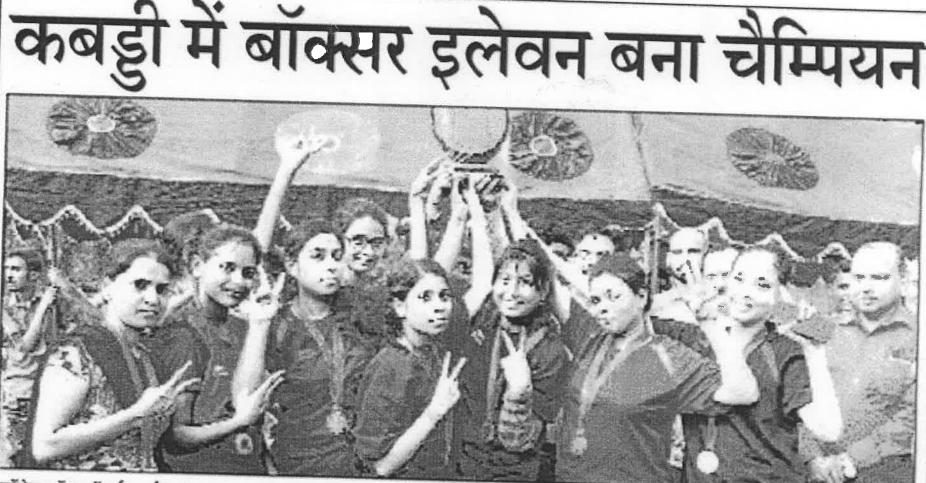

सरी, डॉ पूनम सिल्हा एवं डॉ रचना जयसक्ल भी मौजूद थी।

महाविद्यालय की खिलाड़ियोंं ने बेहतरीन मार्च पास्ट किया। प्राचार्या प्री मणिवाला ने प्रतिभागियों का मनोवल बढ़ाते हुए खेल को खेल की भावना से खेलने एवं जीवन में

पटना (एसएनबी)। गंगा देवी महिला महाविद्यालय में पार्टलपुत्र विवि अंतर महाविद्यालय ताइक्वांडो प्रतियोगिता का आयोजन किया गया। क्रीड़ा प्रभारी डॉ बिधु बाला ने ख्वागत भाषण दिया इसके बाद

| परिणाम                       |
|------------------------------|
| 50-54 किलो : 1 मो. अरशद, 2   |
| उपचीश, 3 रंजन कुमार।         |
| 54-58 किलो : 1 अफरोज आलम, 2  |
| आकाश कुमार।                  |
| 58-63 किलो + 1 मो, राजा अली। |

पुएन कॉलेज, कॉलेज ऑफ कॉपर्स, साईस एंड ठाईस, बीडी कॉलेज, बीएस कॉलेज, जेडी वीगेंस कॉलेज एवं गंगा देवी पहिला



22.002



क प्रवयक न क्लाया क सान का वढता

छात्राए उपास्थत य।





कॉलेज ऑफ कॉनर्स, आर्ट्स एंड साइंस, पटना में आयोजित वो दिवसीय अंतर कक्षा कवड्डी प्रतियोगिता की महिला वर्ग में विजेता टीम ट्रॉफी के साथ।

खिलाड़ियों को पुरस्कृत किया। इस अवसर पर अन्य लोगों के अलावा प्रो. केएन प्रसाद, प्रो. केवी पद्मदेव, प्रो. केपी यादव, प्रो. जेपी, प्रो. मनोज कुमार समेत बड़ी संख्या में शिक्षक और छात्रन्छात्राएं उपस्थित थे।

> Principal Principal Assessions Patra 20020

कि फाइनल मुकावले में वॉक्सर एलेवन चैम्पियन बना जबकि आर्यभट्ट की टीम उप विजेता रही। महिला बर्ग में सीओसी टाइगर विजयी तथा विंग्स ऑफ हार्ट उपविजेता रही। प्रिंसिपल प्रो. तपन कुमार शांडिल्य ने

पटना (एसएनर्खा)। कॉलेज ऑफ कॉमर्स, आर्ट्स एंड साइंस, पटना में आयोजित दो दिवसीय अंतर कक्षा कवड्डी प्रतियोगिता मंगलवार को सम्पन्न हो गयी। क्रीड़ा परिषद के अध्यक्ष प्रो. कौशलेन्द्र कुमार सिंह ने वताया

अंतर कक्षा शतरंज का खिता