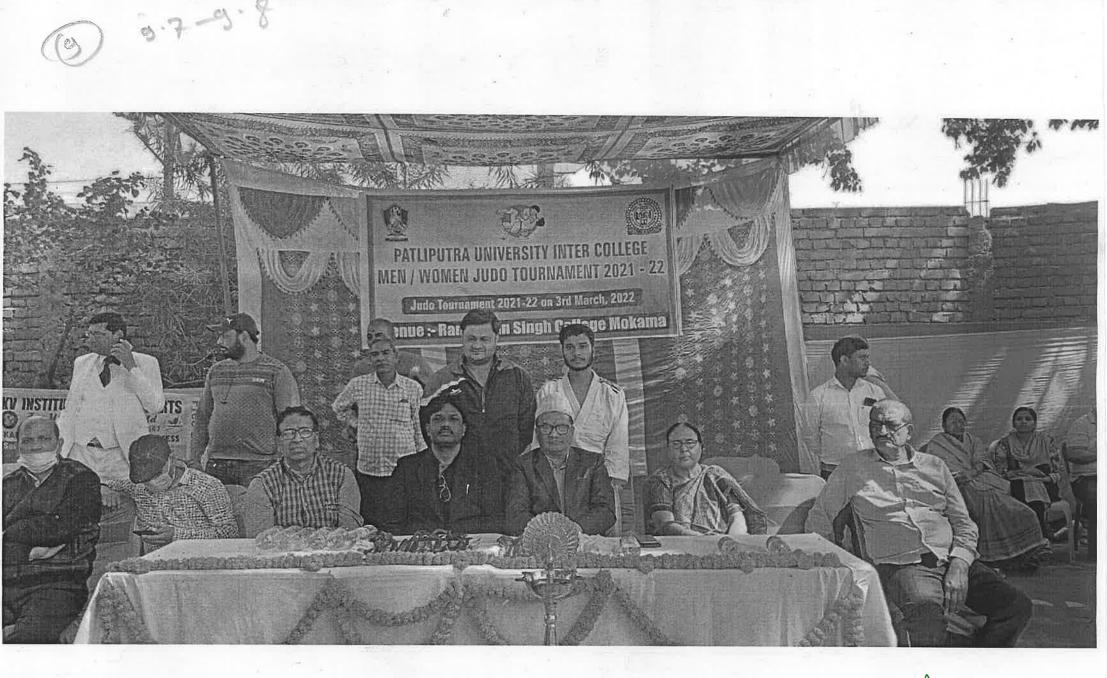

| A                                                  |
| Vishal Singh<br>President<br>Bitter Windling Association                                                                                   | Vinay Kumar Singh                                  |
|                                                                                                                                            | Ener Wrestling Association                         |

Principal Principal College d Commerce, Arts & Scionce Patter SUICA

















Principal Principal College of Commerce, Arts & Science Patria: 80020

borrect



Principal Principal College d Commerce, Aris & Science Patria: 80020





BOCCONTRETOR AND BOCCON Patrice 800000









19/14/2022





19/12/2022



Vollay ball 2023 Team



Principal Principal College of Commerce, Ars & Science Pane 00000



Principal Principal Mere of Conmerce, Arts & Science Patras 80020

(2023) Table Tennil an ल देनिस दे a aumut er WESTWARDAS PARKALAL MARCH COLLEGE

college of Commerce 20020

















### Mar and A कॉलेज ऑफ कॉमर्स की वालीबॉल टीम घोषित

#### पटना | खेल संवाददाता

पाटलिपुत्र विश्वविद्यालय के इंटर 🔹 कॉलेज ऑफ कॉमर्स आद्र्स एंड कॉलेज वॉलीबॉल प्रतियोगिता में भाग लेने के लिए कॉलेज ऑफ कॉमर्स आर्ट्स एंड साइंस पटना की टीम की घोषणा कर दी गई है। क्रीड़ा परिषद के अध्यक्ष प्रो कौशलेन्द्र कुमार सिंह ने बताया कि प्रधानाचार्य प्रो. तपन कुमार शांडिल्य की उपस्थिति में शुक्रवार को हुए ट्रायल के बाद कॉलेज टीम की घोषणा की गई। उन्होंने