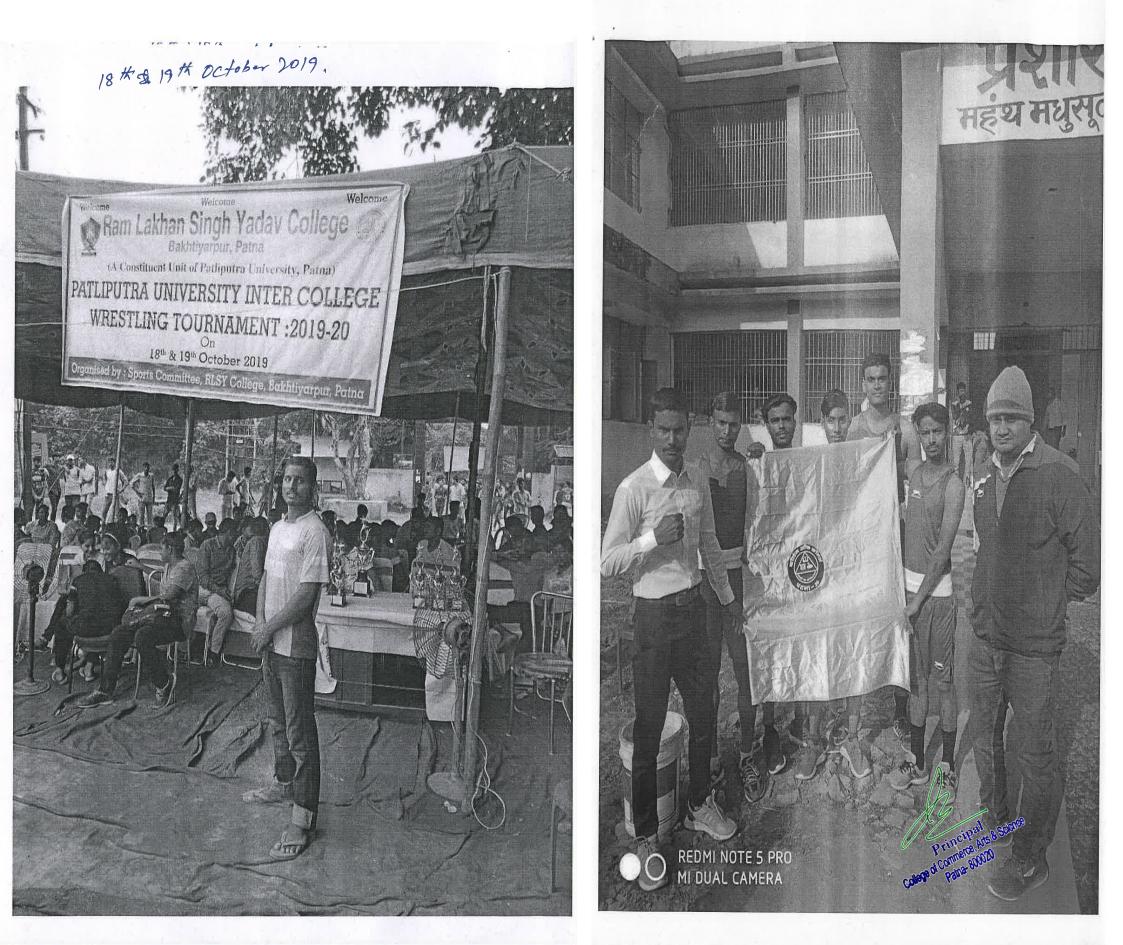

yle / Greco Roman / Wo                                                               | umen's Wrestling in                                |
| Big                                                                                                                                        | A                                                  |
| Vishal Singh<br>President<br>Bitter Windling Association                                                                                   | Vinay Kumar Singh                                  |
|                                                                                                                                            | Ener Wrestling Association                         |

Principal Principal College d Commerce, Arts & Scionce Patter SUICA

















Principal Principal College of Commerce, Arts & Science Patria: 80020

borrect



Principal Principal College d Commerce, Aris & Science Patria: 80020





BOCCONTRETOR AND BOCCON Patrice 800000









19/14/2022





19/12/2022



Vollay ball 2023 Team



Principal Principal College of Commerce, Ars & Science Pane 00000



Principal Principal Mere of Conmerce, Arts & Science Patras 80020

(2023) Table Tennil an ल देनिस दे a aumut er WESTWARDAS PARKALAL MARCH COLLEGE

college of Commerce 20020

















### Mar and A कॉलेज ऑफ कॉमर्स की वालीबॉल टीम घोषित

#### पटना | खेल संवाददाता

पाटलिपुत्र विश्वविद्यालय के इंटर 🔹 कॉलेज ऑफ कॉमर्स आद्र्स एंड कॉलेज वॉलीबॉल प्रतियोगिता में भाग लेने के लिए कॉलेज ऑफ कॉमर्स आर्ट्स एंड साइंस पटना की टीम की घोषणा कर दी गई है। क्रीड़ा परिषद