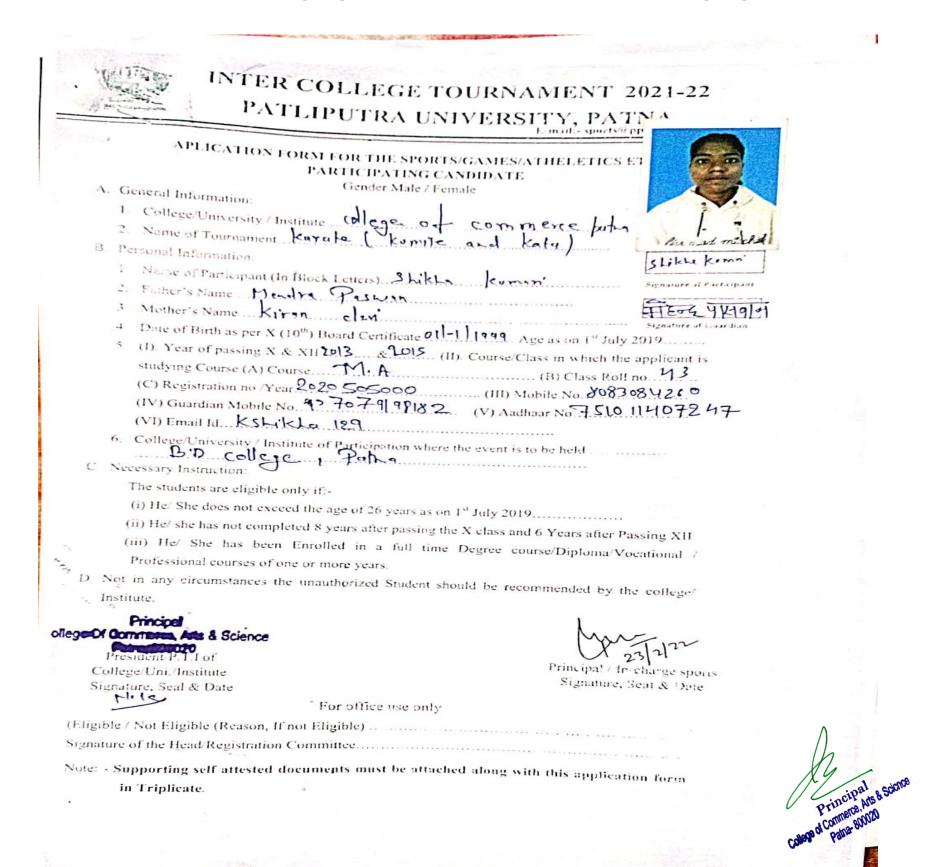

Patliputra University inter college volleyball Tournament -2021- 2022 (22-10-2022 ) Nishant Kumar, Nadan Kumar, Dayanand Kumar, Ritik kumar, Rockey Kumar, Aashish Kumar, Jaideep Singh, Saket Kumar

| 1-22                     |
|--------------------------|
| clin                     |
|                          |
|                          |
| Distant                  |
| Sector Sector            |
| 8. <b>-</b> - <b>1</b>   |
| large word for           |
| तजीन इज्ञान              |
| paters of Guardian       |
| guatare of Geardian<br>9 |
| plicant is               |
| 211.9013                 |
| 182.93                   |
| \$0.9.2.47               |
| AN.8.4 1/                |
|                          |
|                          |
|                          |
|                          |
|                          |
| ing XII                  |
| ational /                |
|                          |
| college/                 |
|                          |
|                          |
|                          |
| charge sports            |
| cul & Dute               |
|                          |
|                          |
|                          |
|                          |
| on form                  |
|                          |
|                          |