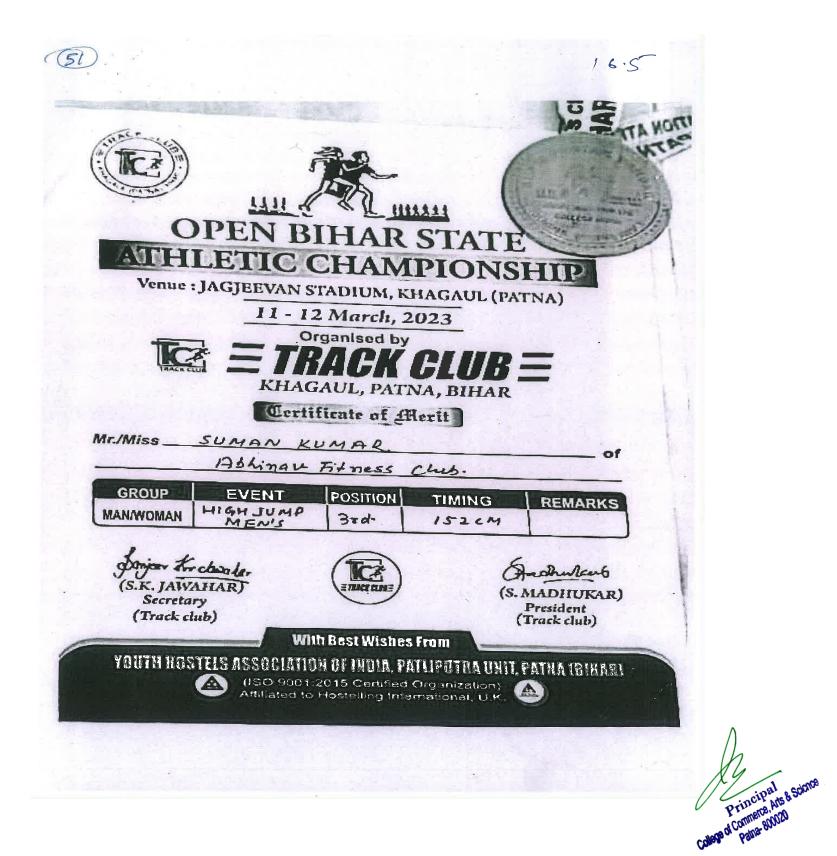

|                       | St. Carnes                                | A Street           | Principal<br>Principal<br>Colore of Commerce, Arts & Science |

# PATNA DISTRICT KARATE CHAMPIONSHIP - 2023 (28-05-2023), Saira Parween



# 38TH NATIONAL SENIOR KYORUGI TAEKWONDO CHAMPIONSHIP (11&12/02/2023), Chelcy



Principal N Commerce, Mrs & Science

#### (1800 m) Open Bihar State Athletic Championship (11&12-03-2023 ), Soni Kumari



### (SHORT PUT) OPEN BIHAR STATE ATHLETIC CHAMPIONSHIP (11&12-03-2023), Suman Kumar



# (DISCUSS MEN) OPEN BIHAR STATE ATHLETIC CHAMPIONSHIP (11&12-03-2023), Suman Kumar



Bot Commerce Arts & Science

# (HIGH JUMP MEN'S) OPEN BIHAR STATE ATHLETIC CHAMPIONSHIP , (11&12-03-2023), Suman Kumar



# 4TH ARYAN'S CUP OPEN NATIONAL TAEKWONDO CHAMPIONSHIP 2022, (12 to 14-11-2022), Chelcy



Principal Principal Culses of Commerce, Mrs & Science Patrie 90020

## ALL INDIA KARATE CHAMPIONSHIP SENIOR & U21 (Senior (17 to 19-02-2023 ), Rupali Kumari



d Commerce Arts & Science Patra 80000

#### ALL INDIA KARATE CHAMPIONSHIP SENIOR & U21 (Senior (17 to 19-02-2023 ) Saira Parween



## 33rd BTA STATE KYORUGI & 6TH POOMSAE TAEKWONDO CHAMPIONSHIP 2022 (17&18-09-2022), Chelcy



## 33rd BTA STATE KYORUGI & 6TH POOMSAE TAEKWONDO CHAMPIONSHIP 2022, (17&18-09-2022) Kumar Amit

| * · · · · · · · · · · · · · · · · · · ·