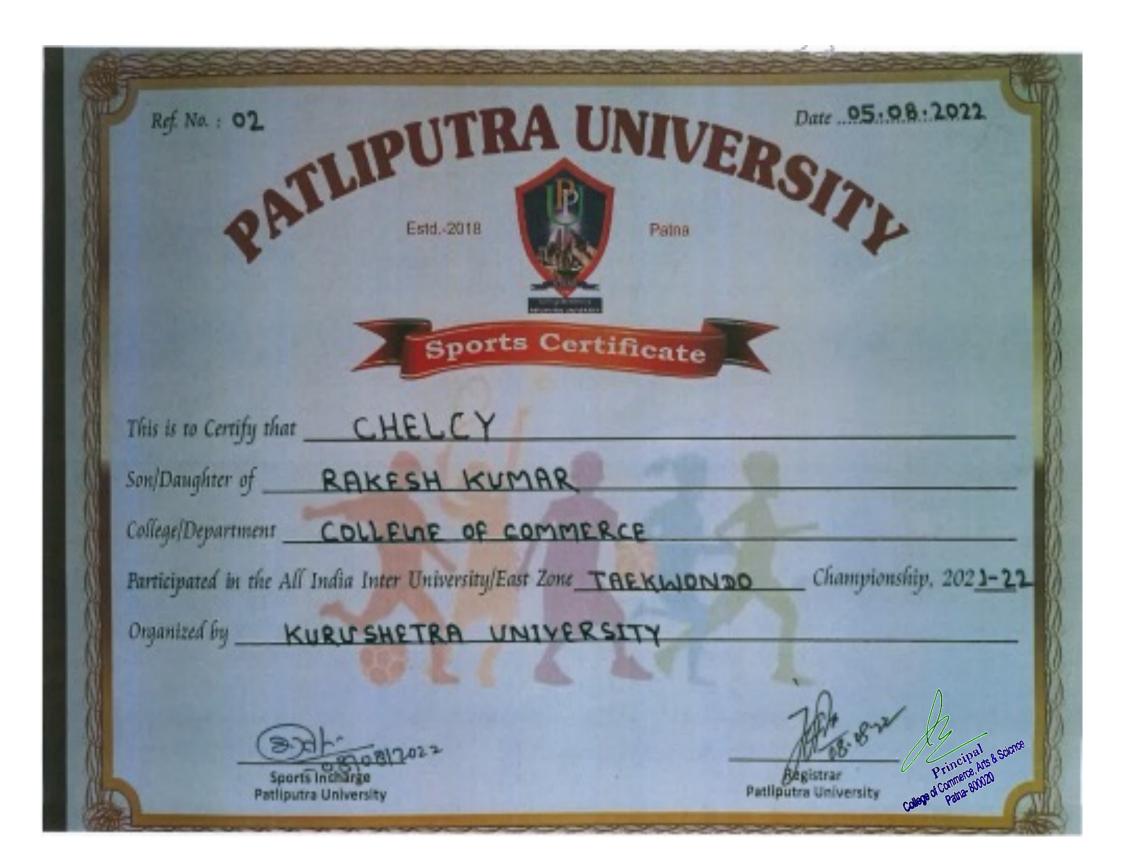

## 27TH PATNA DISTRICT TAEKWONDO KYORUGI & 7<sup>TH</sup> POOMSAECHAMPIONSHIP 2022 (31-07-2022), Chelcy

## 27TH PATNA DISTRICT TAEKWONDO KYORUGI & 7TH POOMSAECHAMPIONSHIP 2022 (31-07-2022), Kumar Amit

State of Contract