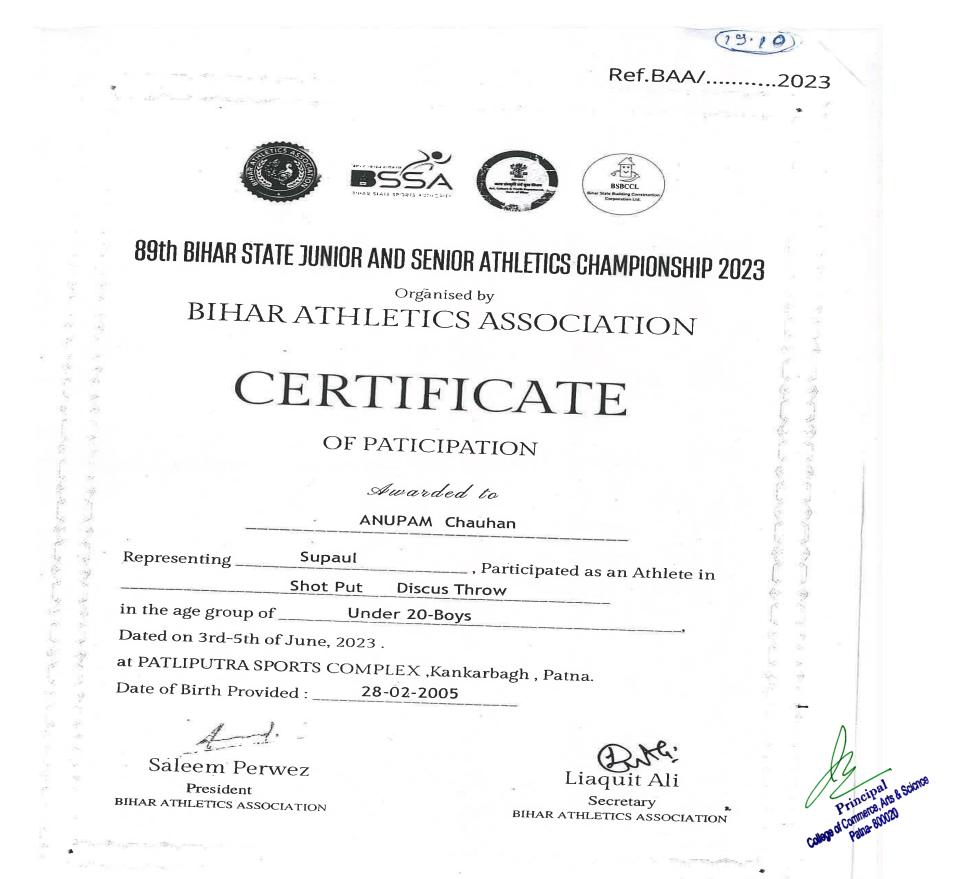

| Principal sectors.<br>Principal sectors.<br>Principal sectors. |

## 88TH BIHAR STATE JUNIOR AND SENIOR ATHLETICS CHAMPIONSHIP 2022 LONG JUMP, (29-31 July, 2022) Mukti Kumari

3.61 Ref. BAA (31, July. 2022 88th BIHAR STATE JUNIOR AND SENIOR ATHLETICS CHAMPIONSHIP 2022 Organised by BIHAR ATHLETICS ASSOCIATION CERTIFICATE 432 OF MERIT Awarded to MUKTI KUMARI has Secured 2ND Representing Place in LONG JUMP (Performance 4.60 MTR ) in the age group of Gurs- 0/ 20 yrs Dated on 29th-31st of July, 2022. at PATLIPUTRA SPORTS COMPLEX ,Kankarbagh , Patna. Date of Birth Provided : 15.08-2004 Saleem BIHAR ATH BIHAR ATHLEPICS ASSOCIATION .6

## 89TH BIHAR STATE JUNIOR AND SENIOR ATHLETICS CHAMPIONSHIP 2023 (3 to 5-06-2023), Anupam Chauhan



# WEIGHTLIFTING CHAMPIONSHIP 2022, LAKHISARAI WEIGHTLIFTING ASSOCIATION

#### (02-02-23) Suman Kumar

|                                                                                                                     |                                                  | (19.11)        | and the second division of the second divisio |
|---------------------------------------------------------------------------------------------------------------------|--------------------------------------------------|----------------|---------------------------------------------------------------------------------------------------------------------------------------------------------------------------------------------------------------------------------------------------------------------------------