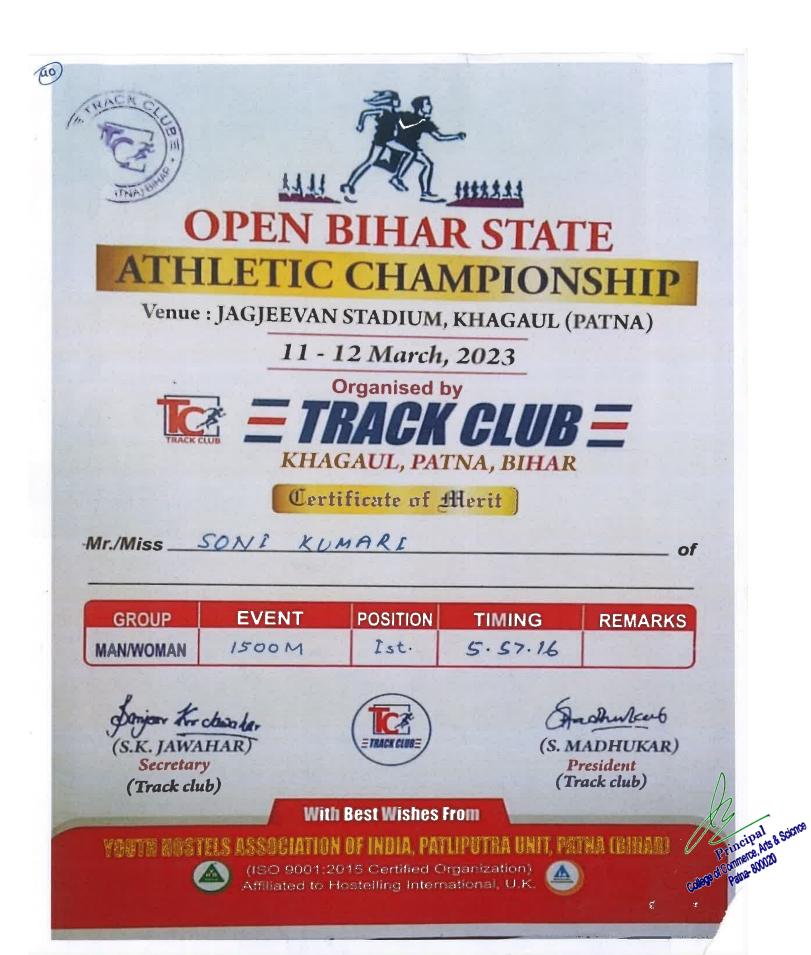

ederat<br>Vice President : Commonwealth Karate Federation<br>Mentor : Indian Karate | ion Dura              |                                           | ganising Secretary | Principal As & Stime                                         |
|                                                                                                                                 |                       | St. Carnes                                | A Street           | Principal<br>Principal<br>Colore of Commerce, Arts & Science |

# PATNA DISTRICT KARATE CHAMPIONSHIP - 2023 (28-05-2023), Saira Parween



# 38TH NATIONAL SENIOR KYORUGI TAEKWONDO CHAMPIONSHIP (11&12/02/2023), Chelcy



Principal N Commerce, Mrs & Science

#### (1800 m) Open Bihar State Athletic Championship (11&12-03-2023 ), Soni Kumari



### (SHORT PUT) OPEN BIHAR STATE ATHLETIC CHAMPIONSHIP (11&12-03-2023), Suman Kumar



# (DISCUSS MEN) OPEN BIHAR STATE ATHLETIC CHAMPIONSHIP (11&12-03-2023), Suman Kumar



Bot Commerce Arts & Science

# (HIGH JUMP MEN'S) OPEN BIHAR STATE ATHLETIC CHAMPIONSHIP , (11&12-03-2023), Suman Kumar



# 4TH ARYAN'S CUP OPEN NATIONAL TAEKWONDO CHAMPIONSHIP 2022, (12 to 14-11-2022), Chelcy



Principal Principal Culses of Commerce, Mrs & Science Patrie 90020

## ALL INDIA KARATE CHAMPIONSHIP SENIOR & U21 (Senior (17 to 19-02-2023 ), Rupali Kumari



d Commerce Arts & Science Patra 80000

#### ALL INDIA KARATE CHAMPIONSHIP SENIOR & U21 (Senior (17 to 19-02-2023 ) Saira Parween



## 33rd BTA STATE KYORUGI & 6TH POOMSAE TAEKWONDO CHAMPIONSHIP 2022 (17&18-09-2022), Chelcy



## 33rd BTA STATE KYORUG