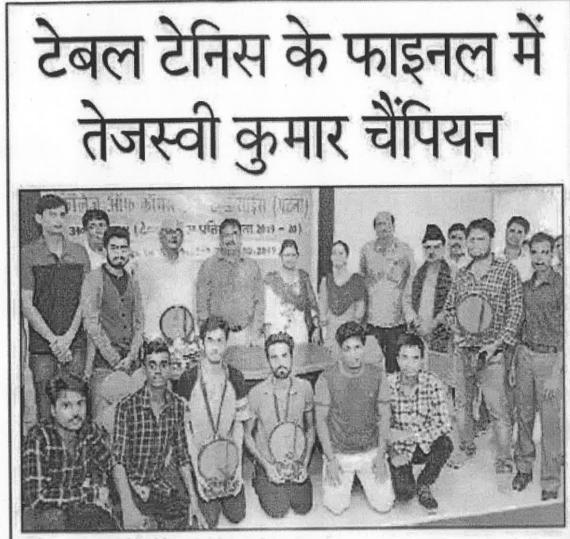

सिटी रिपोर्टर पटना

कॉलेज ऑफ कॉमर्स आर्ट्स एंड हैं। क्रीड़ा परिषद के अध्यक्ष साइंस में चल रहे अंतर कक्षा प्रो. कौशलेन्द्र कुमार सिंह ने शतरंज प्रतियोगिता में शुक्रवार बताया कि बालिका वर्ग का को खेल गए तीसरे चक्र के मैच शनिवार को खेला जाएगा। बाद मेंस ग्रुप में सौरव कुमार, शनिवार को फाइनल मैच के अश्लोक आनंद, गौतम कुमार और मधुकर सिंह तीन-तीन अंक प्राप्त कर शीर्ष पर चल रहे हैं । रौशन कुमार, गोविंद यादव, दीपक कुमार, विनय कुमार, विष्णु कांत, अमित कुमार, हेमंत कुमार, मनीष कुमार, आकाश तिवारी और अविनाश

भारद्वाज दो अंकों के साथ संयुक्त रूप से दूसरे स्थान पर चल रहे उपरांत विजेता खिलाड़ियों को दो बजे पुरस्कृत किया जाएगा। इस अवसर पर प्रो. मंजू कुमारी, प्रो. वन्दना मौर्या, प्रो. संयुक्ता कुमारी और नन्हक कुमार सहित छात्र-छात्राएं उपस्थित थे। मैच का परिणाम प्रमुख ऑर्बिटर डॉ. गोपाल प्रसाद ने जारी किया।



कॉलेज ऑफ कॉमर्स में आयोजित प्रतियोगिता के विजेता खिलाड़ी।

पटना (एसएनखी)। कॉलेज ऑफ कॉमर्स, आर्ट्स एण्ड साइंस, पटना में आयोजित अंतर कक्षा टेवल टेनिस चैम्पियनशिप के फाइनल में तेजस्वी कुमार सेतु ने मुन्ना मिश्रा को सीधे सेटों में चार शून्य से पराजित कर चैम्पियनशिप का खिताव अपने नाम कर लिया। प्रधानाचार्य प्रो. तपन कुमार शांडिल्य ने विजेता और उप विजेता खिलाड़ियों को शील्ड प्रदान किया। क्रीड़ा परिपद के अध्यक्ष प्रो. कौशलेन्द्र कुमार सिंह ने वताया कि प्रतियोगिता के दौरान उत्कृष्ट प्रदर्शन करने वाले खिलाड़ी महाविद्यालय स्तर की प्रतियोगिता में शामिल होंगे। इस अवसर पर अन्य लोगों के अलावा प्रो. अनिल कुमार ठाकुर, प्रो. केवी पद्मदेव, प्रो. त्रंयुक्ता कुमारी, प्रो. वन्दना मौर्य, नन्हक कुमार और रौशन कुमार समेत वड़ी संख्या में शिक्षक और छात्र छात्र उपस्थित थे। Principal Principal & Science Commerce, MS