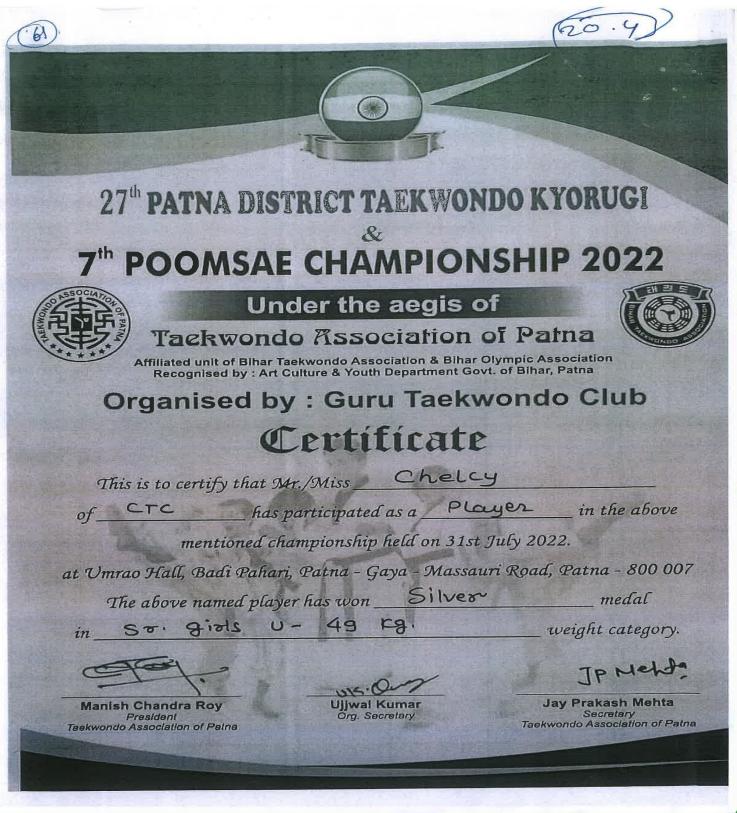

## 27TH PATNA DISTRICT TAEKWONDO KYORUGI & 7<sup>TH</sup> POOMSAECHAMPIONSHIP 2022 (31-07-2022), Chelcy