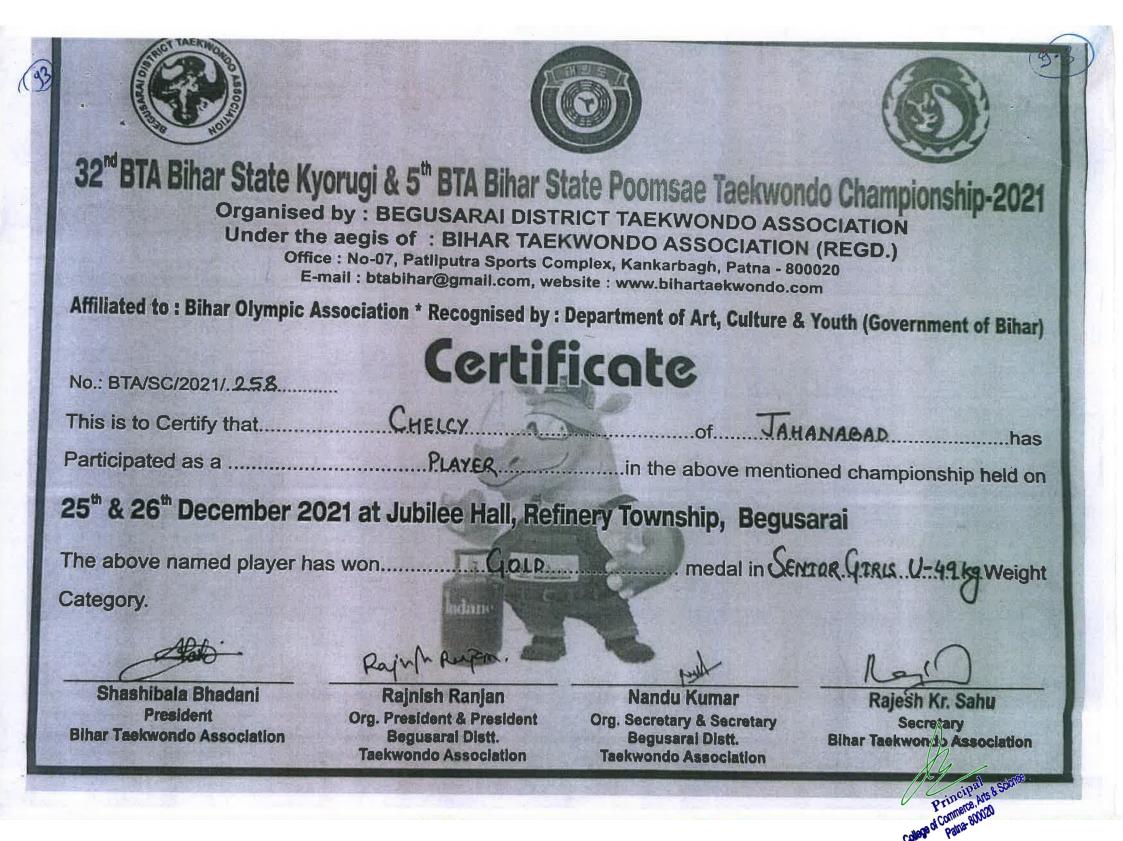

## 27TH PATNA DISTRICT TAEKWONDO KYORUGI & 7<sup>TH</sup> POOMSAECHAMPIONSHIP 2022 (31-07-2022), Chelcy

## 27TH PATNA DISTRICT TAEKWONDO KYORUGI & 7TH POOMSAECHAMPIONSHIP 2022 (31-07-2022), Kumar Amit

State of Contract