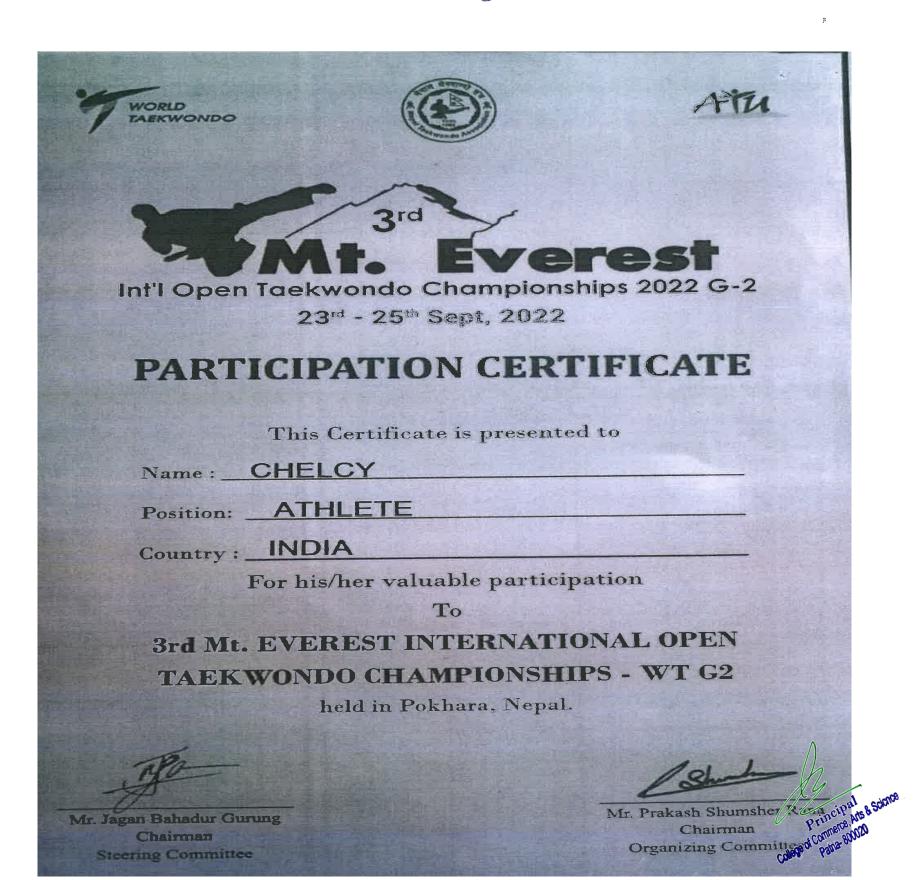

## 27TH PATNA DISTRICT TAEKWONDO KYORUGI & 7<sup>TH</sup> POOMSAECHAMPIONSHIP 2022 (31-07-2022), Chelcy