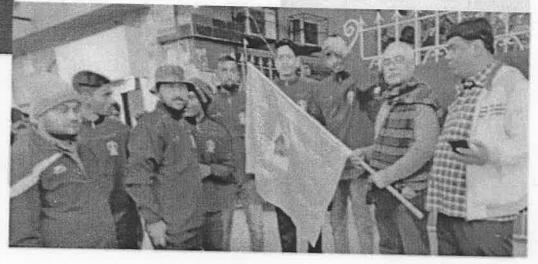

स एंड साइंस में आयोजित अंतर कक्षा कबड्डी प्रतियोगिता का खिताब अपने नाम किया। जबकि महिला वर्ग विजेता सीओसी टाइगर एवं उपविजेता विंग्स ऑफ हार्ट बनीं। मंगलवार को खेले गए फाइनल मुकाबले में बाक्सर इलेवन ने आर्यभट्ट को हराया। कॉलेज का प्राचार्य प्रो. तपन कुमार शांडिल्य ने खिलाड़ियों को पुरस्कृत किया। इस अवसर पर प्रो. केएन प्रसाद, प्रो. केबी पद्मदेव, प्रो. केपी यादव, प्रो. जेपी, प्रो. मनोज कुमार समेत बड़ी संख्या में शिक्षक और छात्र- छांत्राएं उपस्थित थे।

Scanned with amScampor



### पीपीयू की टीम कबड्डी के लिए हुई रवाना

पटना। पाटलिपुत्र यूनिवर्सिटी की टीम कबड्डी खेलने के लिए सीवी रमन यूनिवर्सिटी गई है। इस टीम का कप्तान रोहित कुमार को बनाया गया है। इस टीम में ज्यादातर खिलाड़ी कॉलेज ऑफ कॉमर्स के चुने गए है। कॉलेज की ओर से गए नहनक यादव ने बताया टीम पहुच गई है। मैच के लिए प्रैक्टिश शुरू हो गई है।







रोशन कुमार, नन्हक कुमार, छात्र नेता विकास वाक्सर यादव, हिमांशु यादव, गोविंद यादव और इंद्रजीत कुमार सहित वड़ी संख्या में छात्र और शिक्षक उपस्थित थे।

Principal Principal Mage of Commerce, Arts & Science Patra 80000





40

## कॉलेज आफ कामर्स और आर आर एस कालेज के बीच फाइनल मुक़ाबला गुरुवार को (आजसमाचार सेवा)

पटना। कालेज आफ कामर्स आर्ट्स एण्ड साइंस पटना में बुधवार को खेले गए पाटलिपुत्र विश्वविद्यालय अंतर महाविद्यालय कबड्डी प्रतियोगिता के सेमीफाइनल में कालेज आफ कामर्स आर्ट्स एण्ड साइंस ने ए एन एस कालेज बाढ़ को और आर आर एस कालेज मुकामा ने बीडी कालेज पटना को 50-18, 50-37 से पराजित कर फाइनल में जगह बना ली। प्रतियोगिता का फाइनल मैच गुरूवार को कालेज आफ कामर्स में खेला जाएगा। इस से पहले मंगलवार को प्रतियोगिता का उद्धाटन विधान पार्षद प्रो. राजेन्द्र गुप्ता और प्रिंसिपल प्रो तपन कुमार शान्डिल्