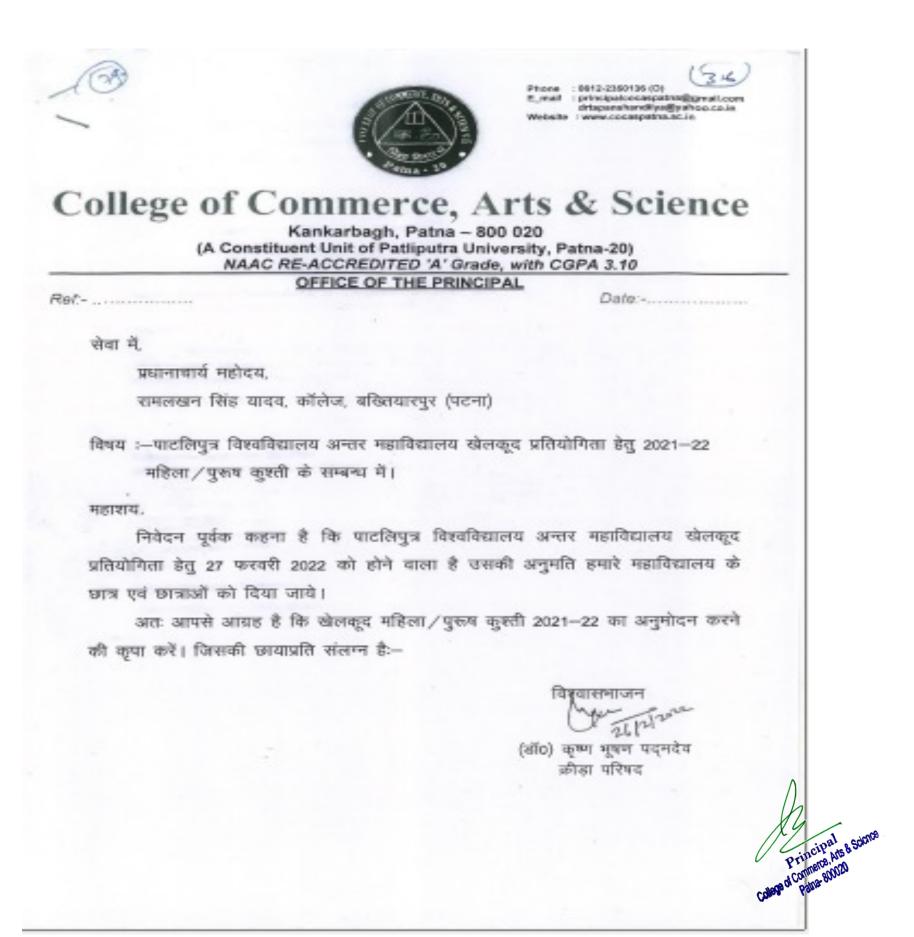

RATE CHAI Organised By : DISTRICT KARATE ASSOCIATION OF PATNA Member Of : STATE KARATE ASSOCIATION OF BIHAR : KARATE INDIA ORGANISATION Member Of ARATE INDU MERIT CERTIFICATE SMA, MITHAPUR School / Club has successfully participated in Sub Junior, Cadet, Junior, Under 21 & Senior Patna District Karate Championship-2022 held at Patliputra Sports Complex, Kankarbagh, Patna (Bihar) on 17th April 2022 & Was Placed First / Second / Third & Won Gold / Silver / Bronze Medal in Male / Female, Individual / Team, Kupite / Pankaj Kambli Abhay Kumar Suraj Kumar **General Secretary** President. Treasurer District Karals Association of Palna District Natate Association of Patna District Kanata Association of Patra



#### Bihar State Karate Championship-2022, STATE KARATE ASSOCIATION OF BIHAR (SKAB)





|                                            | स्त संह यादव यहाविद्याल                                                                             | म् बीवाबासर वि                                 | टचा)                    |      |   |
|--------------------------------------------|-----------------------------------------------------------------------------------------------------|------------------------------------------------|-------------------------|------|---|
| (arel                                      | सितेन हित्तिहरासक की जन्मनिंद इकाई<br>सर्वत-रुद्ध                                                   | Email M:- risybioa0gmail                       | .com                    |      |   |
| 411 30 22                                  | -