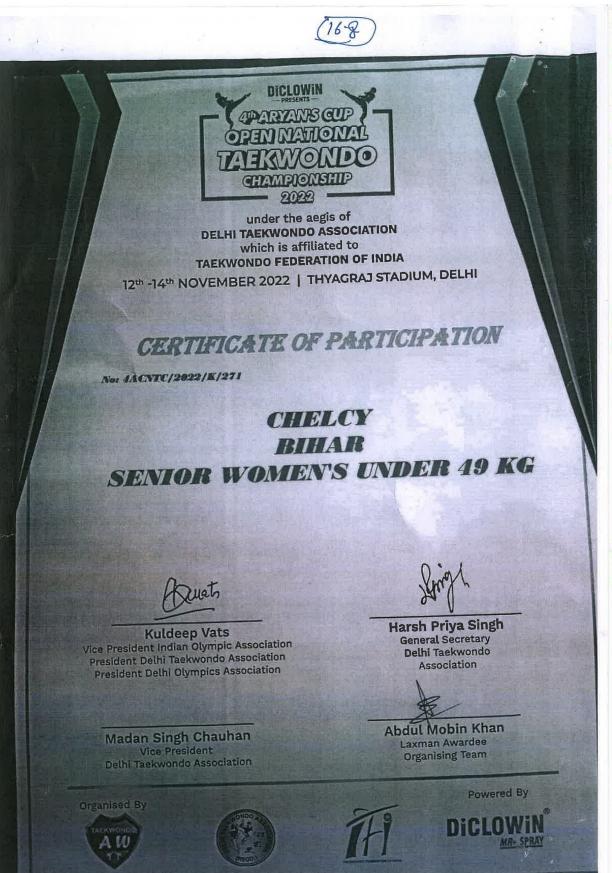

| St. Carnes                                | A Street           | Principal<br>Principal<br>Colore of Commerce, Arts & Science |

# PATNA DISTRICT KARATE CHAMPIONSHIP - 2023 (28-05-2023), Saira Parween



# 38TH NATIONAL SENIOR KYORUGI TAEKWONDO CHAMPIONSHIP (11&12/02/2023), Chelcy



Principal N Commerce, Mrs & Science

#### (1800 m) Open Bihar State Athletic Championship (11&12-03-2023 ), Soni Kumari



### (SHORT PUT) OPEN BIHAR STATE ATHLETIC CHAMPIONSHIP (11&12-03-2023), Suman Kumar



# (DISCUSS MEN) OPEN BIHAR STATE ATHLETIC CHAMPIONSHIP (11&12-03-2023), Suman Kumar



Bot Commerce Arts & Science

# (HIGH JUMP MEN'S) OPEN BIHAR STATE ATHLETIC CHAMPIONSHIP , (11&12-03-2023), Suman Kumar



# 4TH ARYAN'S CUP OPEN NATIONAL TAEKWONDO CHAMPIONSHIP 2022, (12 to 14-11-2022), Chelcy



Principal Principal Culses of Commerce, Mrs & Science Patrie 90020

## ALL INDIA KARATE CHAMPIONSHIP SENIOR & U21 (Senior (17 to 19-02-2023 ), Rupali Kumari



d Commerce Arts & Science Patra 80000

#### ALL INDIA KARATE CHAMPIONSHIP SENIOR & U21 (Senior (17 to 19-02-2023 ) Saira Parween



## 33rd BTA STATE KYORUGI & 6TH POOMSAE TAEKWONDO CHAMPIONSHIP 2022 (17&18-09-2022), Chelcy



## 33rd BTA STATE KYORUGI & 6TH POOMSAE TAEKWONDO CHAMPIONSHIP 2022, (17&18-09-2022) Kumar Amit

| * · · · · · · · · · · · · · · · · · · ·