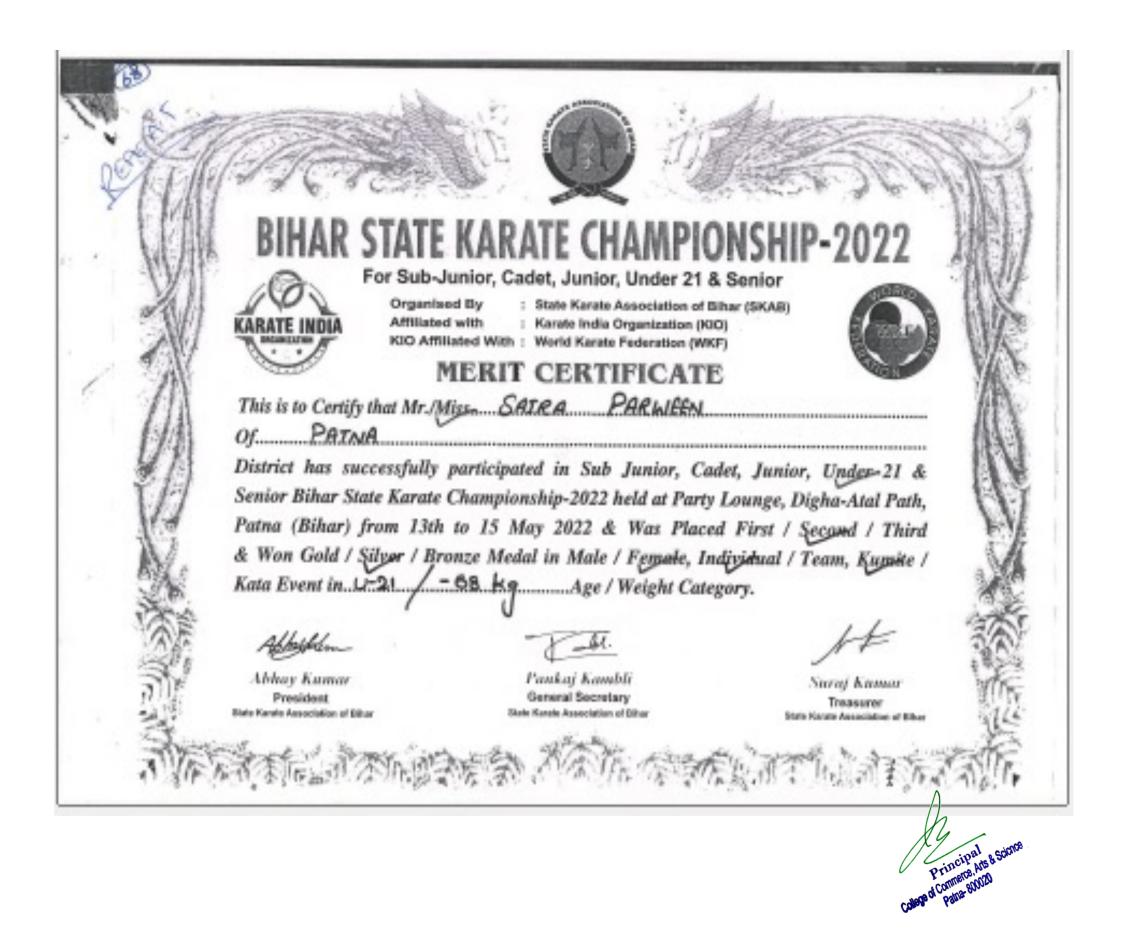

KARATE CHAI Organised By : DISTRICT KARATE ASSOCIATION OF PATNA Member Of : STATE KARATE ASSOCIATION OF BIHAR : KARATE INDIA ORGANISATION Member Of ARATE INDU MERIT CERTIFICATE SMA, MITHAPUR School / Club has successfully participated in Sub Junior, Cadet, Junior, Under 21 & Senior Patna District Karate Championship-2022 held at Patliputra Sports Complex, Kankarbagh, Patna (Bihar) on 17th April 2022 & Was Placed First / Second / Third & Won Gold / Silver / Bronze Medal in Male / Female, Individual / Team, Kupite / Pankaj Kambli Abhay Kumar Suraj Kumar **General Secretary** President. Treasurer District Karals Association of Palna District Natate Association of Patna District Kanata Association of Patra



#### Bihar State Karate Championship-2022, STATE KARATE ASSOCIATION OF BIHAR (SKAB)





|                                            | स्त संह यादव यहाविद्याल                                                                             | म् बीवाबासर वि                                 | टचा)                    |      |   |
|--------------------------------------------|-----------------------------------------------------------------------------------------------------|------------------------------------------------|-------------------------|------|---|
| (arel                                      | सितेन हित्तिहरासक की जन्मनिंद इकाई<br>सर्वत-रुद्ध                                                   | Email M:- risybioa0gmail                       | .com                    |      |   |
| 411 30 22                                  | -