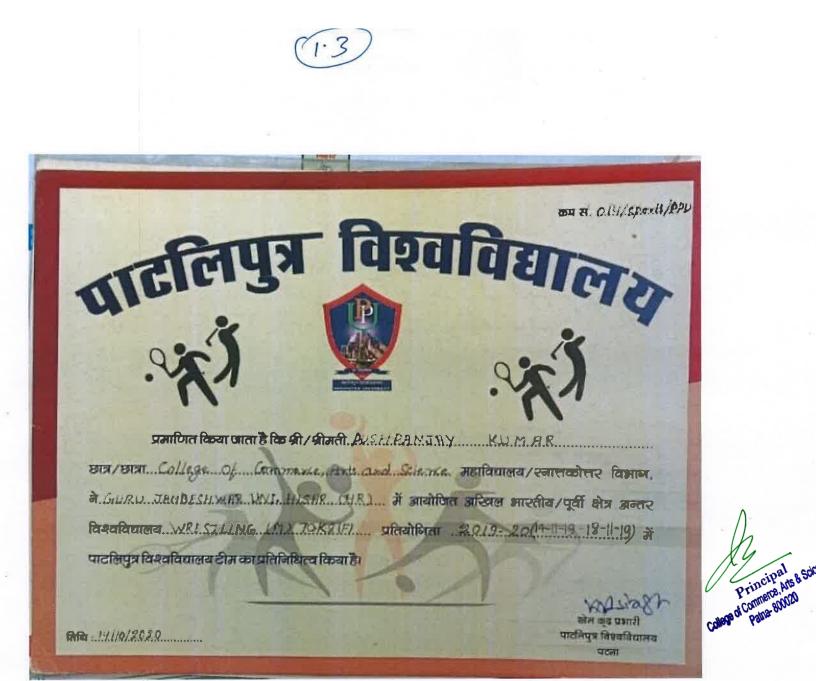

| farin 14 |

TOB, ANS & SCI

## All India Eastern inter university wrestling tounament , 2019-20 (14-18 November, 2019), Pushpanjay Kumar

Student name :Mr.Pushpanjay Kumar,

**College Name : College of Commerce , Arts and Science, Patna Organiser: Patliputra University** 

Place : Guru Jambheshwar University, Hishar, Haryana



#### Bihar State Senior Wrestling Championship-2019, (16-17 November, 2019) Pushpanjay Kumar

| <b>Bihar State Senior Wrestling C</b>                                                                                                      | hampionship 2019                                   |
|--------------------------------------------------------------------------------------------------------------------------------------------|----------------------------------------------------|
| Affiliated to W.F.I.<br>Organised by : Bihar Wrestling As:<br>Date : 16 <sup>th</sup> & 17 <sup>th</sup> November 2019 • Venue : Grand For |                                                    |
| (IVIen's & Women's)<br>Sr No. 126 Free Style / Greco Roman / Wome