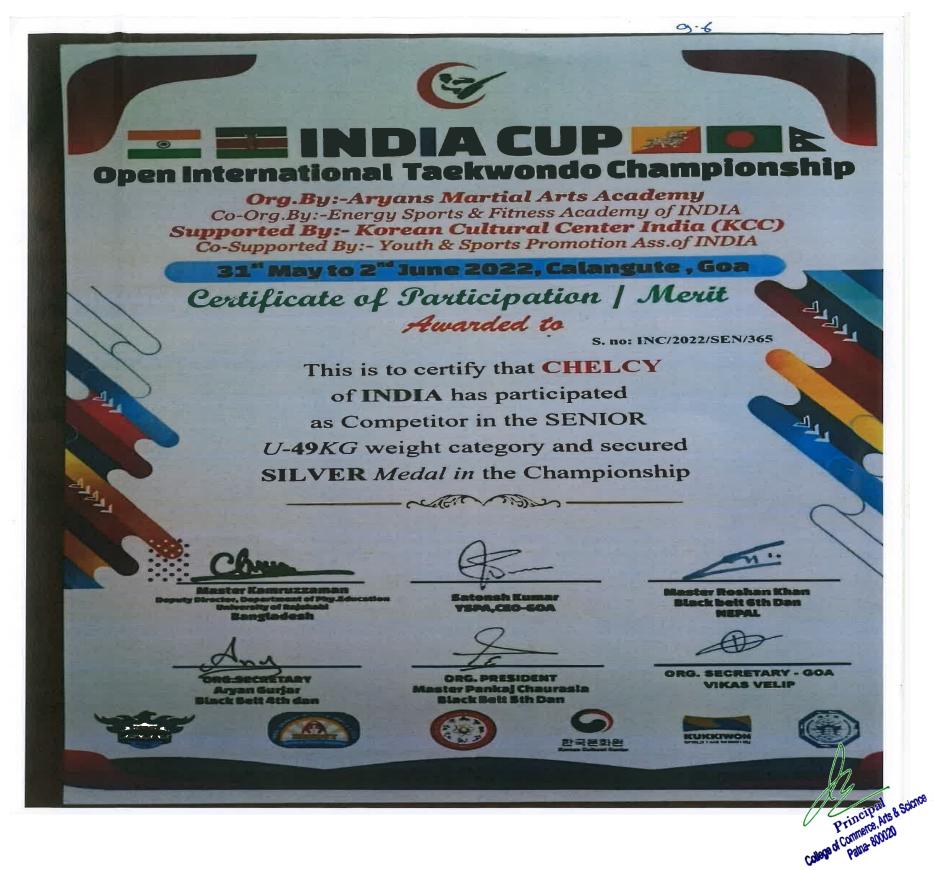

|                                                                                             |
| in Triplicate.                                                                                                                                      | I documents must be attached along with t                                                                                                                                               | his application form                                                                        |



## 32nd BTA STATE KYORUGI & 5th POOMSAE TAEKWONDO CHAMPIONSHIP 2021 (25th & 26th December 2021 ), Chelcy



## INDIA CUP OPEN INTERNATIONAL TAEKWONDO CHAMPIONSHIP,GOA(31/05/2022 to 02/06/2022), Chelcy



#### Patliputra University inter college Judo Tournament 2021-2022 (3rd march 2022 ) ROSHAN KUMAR, NITISH KUMAR



Commerce Ars & Scion

#### Patliputra University inter college Judo Tournament 2021-2022 (3rd march 2022 ) ROSHAN KUMAR, NITISH KUMAR

| 15×  | PATLIPUTRA UNIVERSITY, PATN                                                                           |
|------|-------------------------------------------------------------------------------------------------------|
|      | APLICATION FORM FOR THE SPORTS/GAMES/ATHELETICS ET<br>PARTICIPATING CANDIDATE<br>Gender Male / Female |
| А.   | General Information:                                                                                  |
|      | 1 College University / Institute . college of commuter and addie.