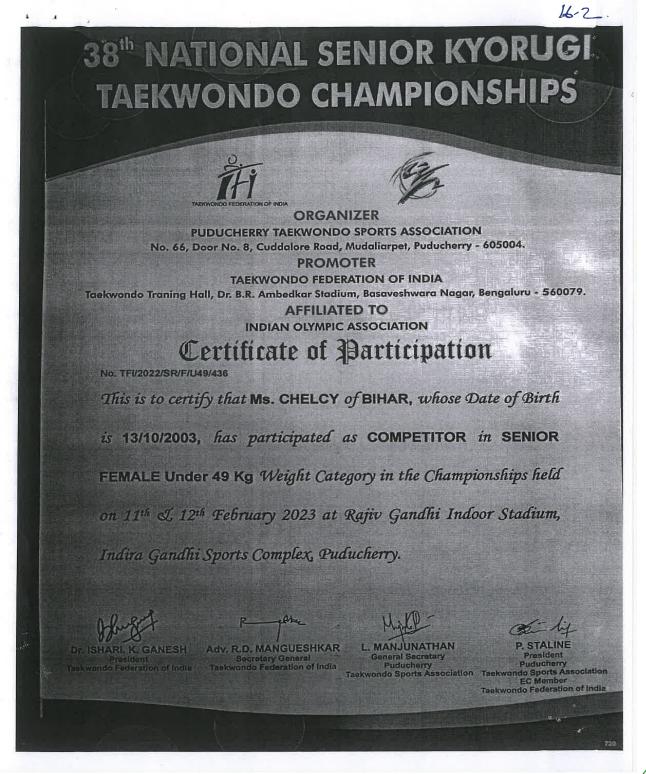

ali         | the -                                                        |
| Member : Technical Commission-World Karate Federat<br>Vice President : Commonwealth Karate Federation<br>Mentor : Indian Karate | ion Dura              |                                           | ganising Secretary | Principal As & Stime                                         |
|                                                                                                                                 |                       | St. Carnes                                | A Street           | Principal<br>Principal<br>Colore of Commerce, Arts & Science |

# PATNA DISTRICT KARATE CHAMPIONSHIP - 2023 (28-05-2023), Saira Parween



# 38TH NATIONAL SENIOR KYORUGI TAEKWONDO CHAMPIONSHIP (11&12/02/2023), Chelcy



Principal N Commerce, Mrs & Science

#### (1800 m) Open Bihar State Athletic Championship (11&12-03-2023 ), Soni Kumari



### (SHORT PUT) OPEN BIHAR STATE ATHLETIC CHAMPIONSHIP (11&12-03-2023), Suman Kumar



# (DISCUSS MEN) OPEN BIHAR STATE ATHLETIC CHAMPIONSHIP (11&12-03-2023), Suman Kumar



Bot Commerce Arts & Science

# (HIGH JUMP MEN'S) OPEN BIHAR STATE ATHLETIC CHAMPIONSHIP , (11&12-03-2023), Suman Kumar



# 4TH ARYAN'S CUP OPEN NATIONAL TAEKWONDO CHAMPIONSHIP 2022, (12 to 14-11-2022), Chelcy



Principal Principal Culses of Commerce, Mrs & Science Patrie 90020

## ALL INDIA KARATE CHAMPIONSHIP SENIOR & U21 (Senior (17 to 19-02-2023 ), Rupali Kumari



d Commerce Arts & Science Patra 80000

#### ALL INDIA KARATE CHAMPIONSHIP SENIOR & U21 (Senior (17 to 19-02-2023 ) Saira Parween