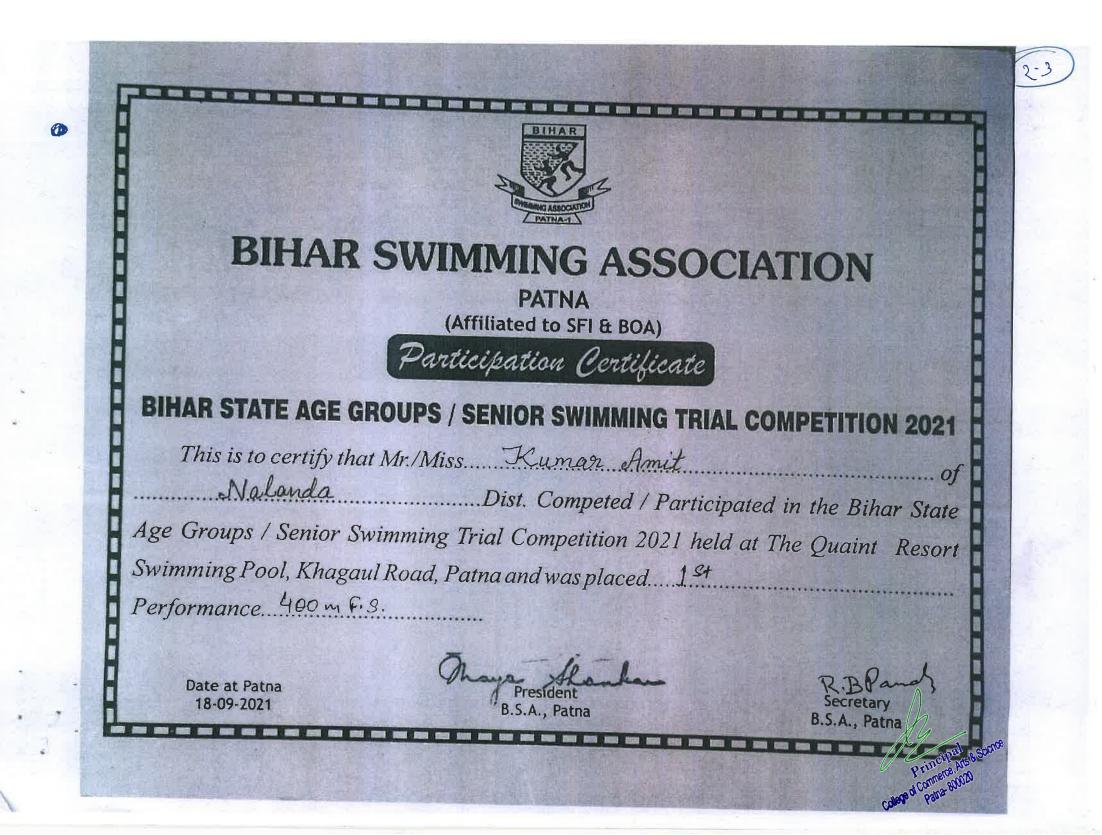

## 44<sup>TH</sup> SENIOR STATE SWIMMING CHAMPIONSHIPS - 2022 (8/14/2022), Kumar Amit

| California and a second s | (10-6)                                                                                         |
|------------------------------------------------------------------------------------------------------------------------------------------------------------------------------------------------------------------------------------------------------------------------------------------------------------------------------------------------------------------------------------------------------------------------------------------------------------------------------------------------------------------------------------------------------------------------------------------------------------------------------------------------------------------------------------------------------|------------------------------------------------------------------------------------------------|
| the state to be                                                                                                                                                                                                                                                                                                                                                                                                                                                                                                                                                                                                                                                                                      | ALL REAL REAL REAL REAL REAL REAL REAL R                                                       |
|                                                                                                                                                                                                                                                                                                                                                                                                                                                                                                                                                                                                                                                                                                      |                                                                                                |
| DITADOT                                                                                                                                                                                                                                                                                                                                                                                                                                                                                                                                                                                                                                                                                              |                                                                                                |
| BIHAR SV                                                                                                                                                                                                                                                                                                                                                                                                                                                                                                                                                                                                                                                                                             | <b>VIMMING ASSOCIATION</b>                                                                     |
| AND TO THE OCTO                                                                                                                                                                                                                                                                                                                                                                                                                                                                                                                                                                                                                                                                                      | PATNA<br>(Affiliated to SFI & BOA)                                                             |
|                                                                                                                                                                                                                                                                                                                                                                                                                                                                                                                                                                                                                                                                                                      | 11-11-11-11-11-11-11-11-11-11-11-11-11-                                                        |
|                                                                                                                                                                                                                                                                                                                                                                                                                                                                                                                                                                                                                                                                                                      | BIHAR                                                                                          |
|                                                                                                                                                                                                                                                                                                                                                                                                                                                                                                                                                                                                                                                                                                      |                                                                                                |
| CLAR ON AUNTRACE                                                                                                                                                                                                                                                                                                                                                                                                                                                                                                                                                                                                                                                                                     |                                                                                                |
| BILL AR SHARE                                                                                                                                                                                                                                                                                                                                                                                                                                                                                                                                                                                                                                                                                        | SWIMMING ASSOCIATION                                                                           |
| (Thurt friend                                                                                                                                                                                                                                                                                                                                                                                                                                                                                                                                                                                                                                                                                        | te of Merit / Participation                                                                    |
| TON BILLAR SWITCH                                                                                                                                                                                                                                                                                                                                                                                                                                                                                                                                                                                                                                                                                    | ue of gneeth / participation                                                                   |
| ON BIHAR SMITHING AS                                                                                                                                                                                                                                                                                                                                                                                                                                                                                                                                                                                                                                                                                 | SEALOR STORES STORES STORES STORES                                                             |
| Awarded to                                                                                                                                                                                                                                                                                                                                                                                                                                                                                                                                                                                                                                                                                           | Kumar Amit                                                                                     |
| whose year of Birth is                                                                                                                                                                                                                                                                                                                                                                                                                                                                                                                                                                                                                                                                               | 1996 representing                                                                              |
| Nawada                                                                                                                                                                                                                                                                                                                                                                                                                                                                                                                                                                                                                                                                                               | for participating as a Competitor / Official in the                                            |
| TOM SHARE SMITHING                                                                                                                                                                                                                                                                                                                                                                                                                                                                                                                                                                                                                                                                                   | BIHAN BIHAN                                                                                    |
|                                                                                                                                                                                                                                                                                                                                                                                                                                                                                                                                                                                                                                                                                                      | that Statute (Thursday has 2022                                                                |
| 44th Senior Z                                                                                                                                                                                                                                                                                                                                                                                                                                                                                                                                                                                                                                                                                        | State Swimming Championships - 2022                                                            |
| COPILICAL OF A CONTROL                                                                                                                                                                                                                                                                                                                                                                                                                                                                                                                                                                                                                                                                               | ALL                                                        |
| Conducted at Bankips                                                                                                                                                                                                                                                                                                                                                                                                                                                                                                                                                                                                                                                                                 | ur Club Ltd. Swimming Pool on 14th August 2022 and was                                         |
| COPILICAL OF A CONTROL                                                                                                                                                                                                                                                                                                                                                                                                                                                                                                                                                                                                                                                                               | ALL                                                        |
| Conducted at Bankips                                                                                                                                                                                                                                                                                                                                                                                                                                                                                                                                                                                                                                                                                 | ur Club Ltd. Swimming Pool on 14th August 2022 and was                                         |
| Conducted at Bankips<br>Placed <u>121</u>                                                                                                                                                                                                                                                                                                                                                                                                                                                                                                                                                                                                                                                            | ur Club Ltd. Swimming Pool on 14th August 2022 and was<br>Performance <u>800 m, Free Style</u> |
| Conducted at Bankips<br>Placed <u>187</u><br>Dr. Shit. Mayashar                                                                                                                                                                                                                                                                                                                                                                                                                                                                                                                                                                                                                                      | ur Club Ltd. Swimming Pool on 14th August 2022 and was<br>Performance <u>800 m, Free Style</u> |
| Conducted at Bankips<br>Placed <u>184</u><br>Dr. Shrt. Mayashar<br>President                                                                                                                                                                                                                                                                                                                                                                                                                                                                                                                                                                                                                         | ar Club Ltd. Swimming Pool on 14th August 2022 and was<br>Performance <u>800 m, Free Style</u> |
| Conducted at Bankips<br>Placed <u>187</u><br>Dr. Smt. Mayashar                                                                                                                                                                                                                                                                                                                                                                                                                                                                                                                                                                                                                                       | ar Club Ltd. Swimming Pool on 14th August 2022 and was<br>Performance <u>800 m, Free Style</u> |