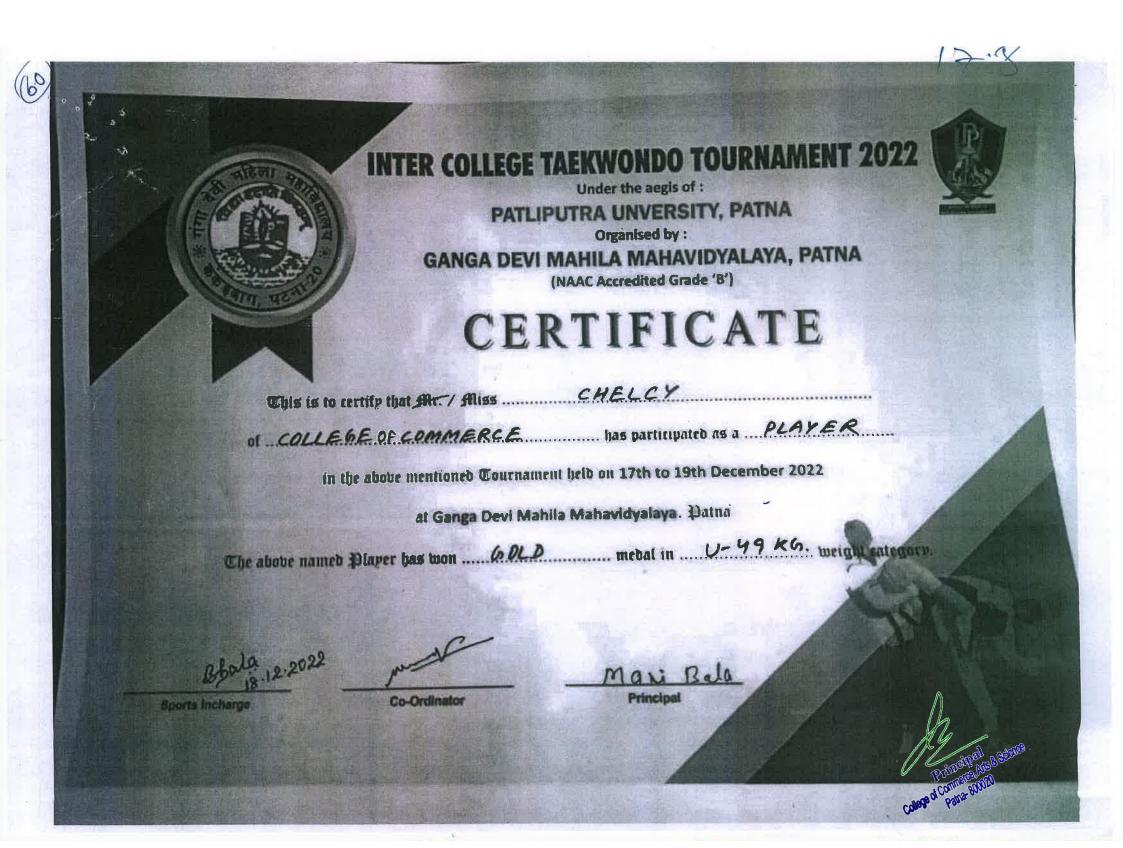

|
|                                                                                                                                                                                                                                                                                                                                    | 3AL-<br>mar 12022                                                  | Principal & Score<br>Principal & |

#### Inter college Taekwondo tournament 2022 ,(17&19-12-2022) Chelcy



#### East zone Inter university kabaddi Tournament, 2022-23(17&19-12-2022), Rohit kumar, Nishant Kumar, Happy kumar, Sagar kumar, Vijay Parmar, Abhi Raj

List of Pathiputoa University ction List (men) Team for University game. Kabaddi (men) Team for University game. . 9608674963 Rohit Kumar (L. corner) - COC - 9472215352 Nishant Icumar (L. cover) - coc - 8930286123 Happy Kumar (R. corner) - COC 62 62034 13710 Sunny Kumar (R. cover) - B.D. clg 2-1 - 9050605758 3. Sagar Kumar (L. Raider) - C.OC - 8789396699 4.1 6- Prince kumar (R. Raider) - A.N clg 7- Nishart Kumar (R. Raider) - R. R. S. Mokama - 7004651789 - 7488678736 9. Sudhanshu leumar (L.corner) - R.R.S Mokama - 9798620399 8- Vijay Parmar (L. cover) - coc 10. Diwakar Kumar (R. Raider) - A.N. Clg 8160 174 311 11. Bipin Kumar (R. Raider