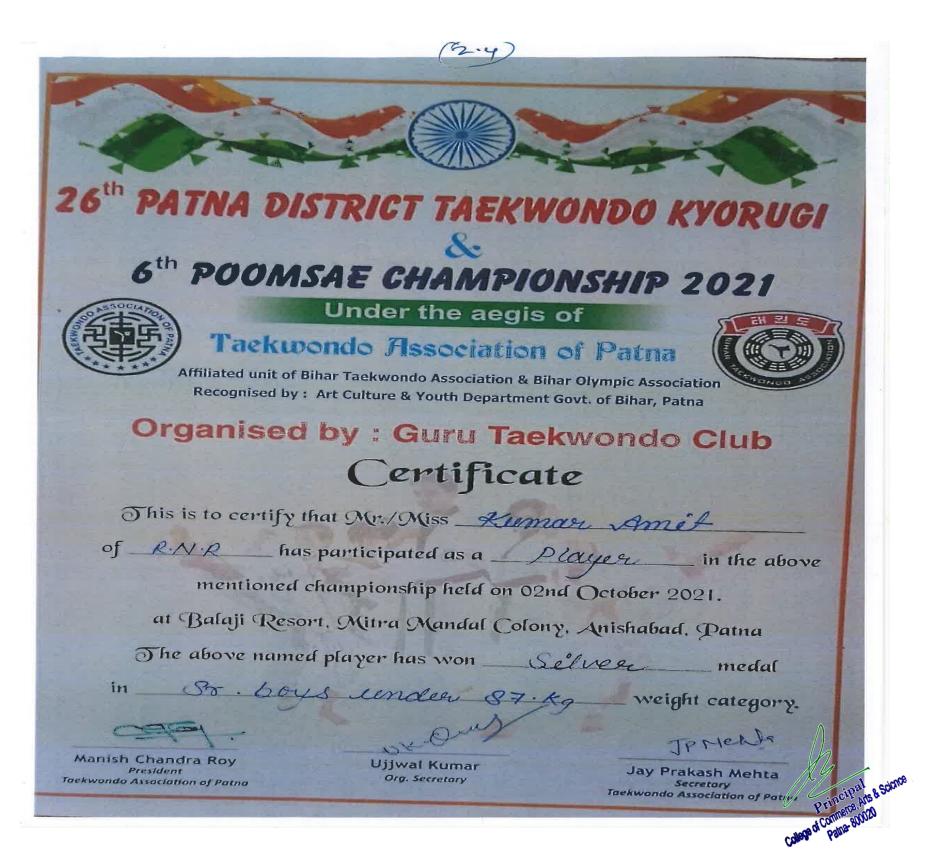

|

#### PRATIBHVAN KHILADI SAMMAN SAMAROH - 2022 (28-Aug-22) Name :Chelcy Date 28<sup>th</sup> August 2022 Organiser :- BJPSports Cell, Bihar Event Taekwondo



# East India Karate Championship-2022 (10-11 september 2022), Rupali Kumari



## BIHAR STATE AGE GROUPS / SENIOR SWIMMING TRIAL COMPETITION 2021 (18-09-2021) Kumar Amit



## 26TH PATNA DISTRICT TAEKWONDO KYORUGI & 6TH POOMSAE CHAMPIONSHIP 2021 (02-10-2021 )Kumar Amit



# 74TH SENIOR NATIONAL AQUATIC CHAMPIONSHIPS -2021 (26 to 29-10-2021 )

#### **Kumar Amit**

| N S                                                                  |                                     |                                                                       | and the second second                                                        |
|----------------------------------------------------------------------|-------------------------------------|-----------------------------------------------------------------------|------------------------------------------------------------------------------|
| SWIMMIN                                                              | IG FEDERA<br>(Affiliated to FINA-A) | TION OF INDIA<br>ASF-IOA)