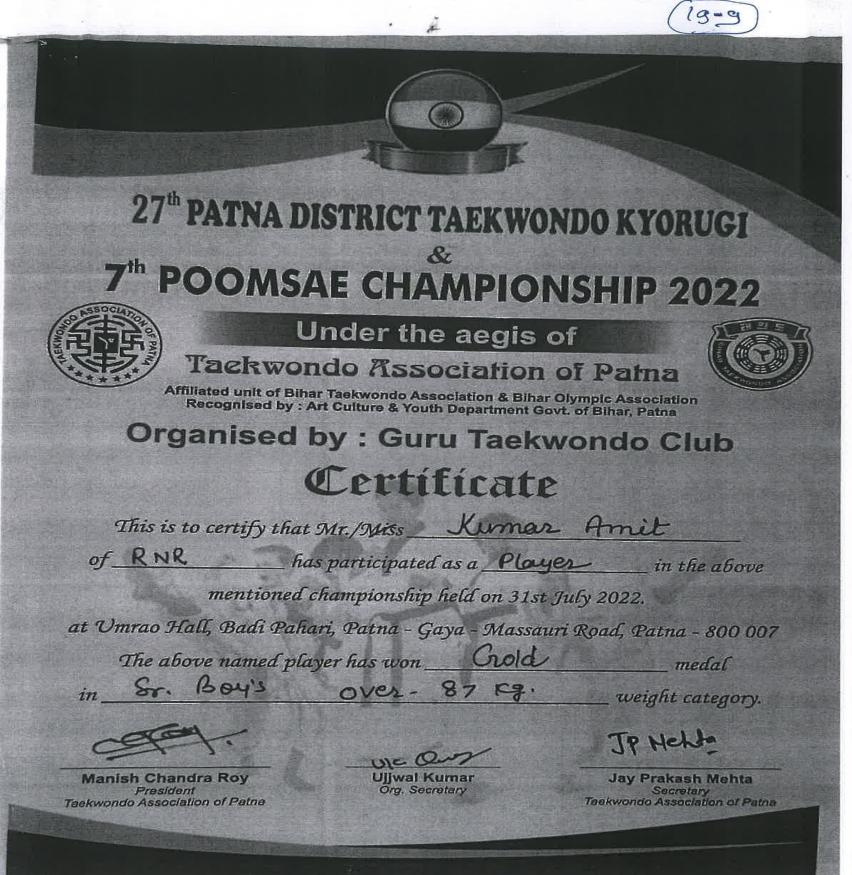

## 27TH PATNA DISTRICT TAEKWONDO KYORUGI & 7TH POOMSAECHAMPIONSHIP 2022 (31-07-2022), Kumar Amit

State of Contract